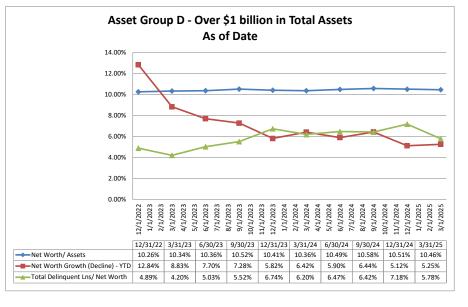

Note: Report includes only bank-level data.

|                                                  | As of Date              | Quarter to Date              |                             |                                   |                           |                                          |                              |                             | Year to Date                      |                           |                                          |
|--------------------------------------------------|-------------------------|------------------------------|-----------------------------|-----------------------------------|---------------------------|------------------------------------------|------------------------------|-----------------------------|-----------------------------------|---------------------------|------------------------------------------|
|                                                  | As of Date              |                              |                             | Quarter to Date                   | I                         |                                          |                              | 1                           | Year to Date                      | I                         |                                          |
| Institution Name                                 | Total Assets<br>(\$000) | Net Income<br>(Loss) (\$000) | Return on Avg<br>Assets (%) | Return on<br>Avg Net Worth<br>(%) | Oper Exp/ Oper<br>Rev (%) | Salary&Benefits/<br>Employees<br>(\$000) | Net Income<br>(Loss) (\$000) | Return on Avg<br>Assets (%) | Return on<br>Avg Net Worth<br>(%) | Oper Exp/ Oper<br>Rev (%) | Salary&Benefits/<br>Employees<br>(\$000) |
| Asset Group D - Over \$1 billion in total assets |                         |                              |                             |                                   |                           |                                          |                              |                             |                                   |                           |                                          |
| First Source Federal Credit Union                | \$1,071,058             | \$1,792                      | 0.67%                       | 7.01%                             | 70.00%                    | \$94                                     | \$1,792                      | 0.67%                       | 7.01%                             | 70.00%                    | \$94                                     |
| Sidney Federal Credit Union                      | \$1,083,274             | \$2,584                      | 0.97%                       | 10.01%                            | 69.88%                    | \$96                                     | \$2,584                      | 0.97%                       | 10.01%                            | 69.88%                    | \$96                                     |
| Quorum Federal Credit Union                      | \$1,163,691             | \$2,497                      | 0.87%                       | 11.07%                            | 74.59%                    | \$130                                    | \$2,497                      | 0.87%                       | 11.07%                            | 74.59%                    | \$130                                    |
| Sunmark Credit Union                             | \$1,172,801             | \$2,225                      | 0.77%                       | 9.10%                             | 80.93%                    | \$93                                     | \$2,225                      | 0.77%                       | 9.10%                             | 80.93%                    | \$93                                     |
| The Summit Federal Credit Union                  | \$1,403,459             | \$3,460                      | 1.00%                       | 9.29%                             | 68.97%                    | \$82                                     | \$3,460                      | 1.00%                       | 9.29%                             | 68.97%                    | \$82                                     |
| Self Reliance NY Federal Credit Union            | \$1,450,590             | (\$133)                      | (0.04%)                     | (0.22%)                           | 101.32%                   | \$149                                    | (\$133)                      | (0.04%)                     | (0.22%)                           | 101.32%                   | \$149                                    |
| CFCU Community Credit Union                      | \$1,454,277             | \$790                        | 0.22%                       | 1.72%                             | 88.62%                    | \$122                                    | \$790                        | 0.22%                       | 1.72%                             | 88.62%                    | \$122                                    |
| Island Federal Credit Union                      | \$1,475,773             | (\$204)                      | (0.05%)                     | (1.12%)                           | 87.89%                    | \$123                                    | (\$204)                      | (0.05%)                     | (1.12%)                           | 87.89%                    | \$123                                    |
| Mid-Hudson Valley Federal Credit Union           | \$1,604,385             | \$1,064                      | 0.27%                       | 3.07%                             | 85.52%                    | \$104                                    | \$1,064                      | 0.27%                       | 3.07%                             | 85.52%                    | \$104                                    |
| Suffolk Federal Credit Union                     | \$1,932,607             | \$1,334                      | 0.28%                       | 4.92%                             | 84.46%                    | \$125                                    | \$1,334                      | 0.28%                       | 4.92%                             | 84.46%                    | \$125                                    |
| Corning Federal Credit Union                     | \$2,531,645             | \$3,471                      | 0.56%                       | 5.34%                             | 76.34%                    | \$97                                     | \$3,471                      | 0.56%                       | 5.34%                             | 76.34%                    | \$97                                     |
| Polish & Slavic Federal Credit Union             | \$2,646,680             | \$4,431                      | 0.68%                       | 11.13%                            | 78.95%                    | \$104                                    | \$4,431                      | 0.68%                       | 11.13%                            | 78.95%                    | \$104                                    |
| AmeriCU Credit Union                             | \$2,794,819             | \$531                        | 0.08%                       | 0.91%                             | 70.14%                    | \$98                                     | \$531                        | 0.08%                       | 0.91%                             | 70.14%                    | \$98                                     |
| USAlliance Federal Credit Union                  | \$3,206,203             | \$4,247                      | 0.53%                       | 7.47%                             | 67.74%                    | \$129                                    | \$4,247                      | 0.53%                       | 7.47%                             | 67.74%                    | \$129                                    |
| Empower Federal Credit Union                     | \$4,014,427             | \$7,990                      | 0.81%                       | 9.61%                             | 72.45%                    | \$123                                    | \$7,990                      | 0.81%                       | 9.61%                             | 72.45%                    | \$123                                    |
| Jovia Financial Federal Credit Union             | \$4,514,280             | \$6,901                      | 0.61%                       | 9.26%                             | 67.87%                    | \$108                                    | \$6,901                      | 0.61%                       | 9.26%                             | 67.87%                    | \$108                                    |
| Municipal Credit Union                           | \$4,604,718             | \$15,519                     | 1.37%                       | 14.86%                            | 63.17%                    | \$128                                    | \$15,519                     | 1.37%                       | 14.86%                            | 63.17%                    | \$128                                    |
| Visions Federal Credit Union                     | \$5,305,354             | \$6,124                      | 0.47%                       | 5.57%                             | 79.82%                    | \$110                                    | \$6,124                      | 0.47%                       | 5.57%                             | 79.82%                    | \$110                                    |
| Hudson Valley Credit Union                       | \$7,950,252             | \$74                         | 0.00%                       | 0.07%                             | 82.89%                    | \$120                                    | \$74                         | 0.00%                       | 0.07%                             | 82.89%                    | \$120                                    |
| Broadview Federal Credit Union                   | \$8,884,172             | \$5,386                      | 0.25%                       | 3.40%                             | 87.79%                    | \$125                                    | \$5,386                      | 0.25%                       | 3.40%                             | 87.79%                    | \$125                                    |
| ESL Federal Credit Union                         | \$9,467,827             | \$9,442                      | 0.40%                       | 3.06%                             | 77.38%                    | \$122                                    | \$9,442                      | 0.40%                       | 3.06%                             | 77.38%                    | \$122                                    |
| United Nations Federal Credit Union              | \$9,869,548             | \$23,426                     | 0.96%                       | 11.23%                            | 64.91%                    | \$175                                    | \$23,426                     | 0.96%                       | 11.23%                            | 64.91%                    | \$175                                    |
| Teachers Federal Credit Union                    | \$9,889,096             | \$13,411                     | 0.54%                       | 5.83%                             | 62.65%                    | \$113                                    | \$13,411                     | 0.54%                       | 5.83%                             | 62.65%                    | \$113                                    |
| FourLeaf Federal Credit Union                    | \$13,479,197            | \$13,065                     | 0.39%                       | 5.30%                             | 76.87%                    | \$125                                    | \$13,065                     | 0.39%                       | 5.30%                             | 76.87%                    | \$125                                    |
| Average of Asset Group D                         | \$4,290,422             | \$5,393                      | 0.53%                       | 6.16%                             | 76.71%                    | \$116                                    | \$5,393                      | 0.53%                       | 6.16%                             | 76.71%                    | \$116                                    |