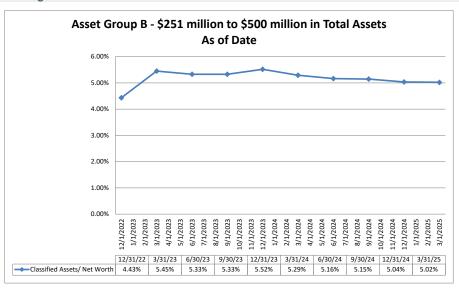

Note: Report includes only bank-level data.

NM = per SNL Financial, the data was not provided as the ratios are too high/low to be meaningful.

| Performance Analysis                                           | March 31, 2025 Run Date: May 23, 2 |                              |                             |                                   |                           |                                          |                              |                             |                                   | 23, 2025                  |                                          |
|----------------------------------------------------------------|------------------------------------|------------------------------|-----------------------------|-----------------------------------|---------------------------|------------------------------------------|------------------------------|-----------------------------|-----------------------------------|---------------------------|------------------------------------------|
|                                                                | As of Date                         |                              |                             | Quarter to Date                   |                           |                                          |                              |                             | Year to Date                      |                           |                                          |
|                                                                | 715 OF BUILD                       |                              |                             | Quarter to Bute                   |                           |                                          |                              |                             | real to Date                      |                           |                                          |
| lastitution Name                                               | Total Assets<br>(\$000)            | Net Income<br>(Loss) (\$000) | Return on Avg<br>Assets (%) | Return on<br>Avg Net Worth<br>(%) | Oper Exp/ Oper<br>Rev (%) | Salary&Benefits/<br>Employees<br>(\$000) | Net Income<br>(Loss) (\$000) | Return on Avg<br>Assets (%) | Return on<br>Avg Net Worth<br>(%) | Oper Exp/ Oper<br>Rev (%) | Salary&Benefits/<br>Employees<br>(\$000) |
| Institution Name                                               |                                    |                              |                             |                                   |                           | L                                        |                              |                             |                                   |                           |                                          |
| Asset Group B - \$251 million to \$500 million in total assets |                                    |                              |                             |                                   |                           |                                          |                              |                             |                                   |                           |                                          |
| Niagara's Choice Federal Credit Union                          | \$259,177                          | \$507                        | 0.79%                       | 9.41%                             | 75.37%                    | \$74                                     | \$507                        | 0.79%                       | 9.41%                             | 75.37%                    | \$74                                     |
| TCT Federal Credit Union                                       | \$281,791                          | \$204                        | 0.29%                       | 3.99%                             | 90.34%                    | \$85                                     | \$204                        | 0.29%                       | 3.99%                             | 90.34%                    | \$85                                     |
| Access Federal Credit Union                                    | \$286,338                          | \$726                        | 1.04%                       | 11.76%                            | 73.49%                    | \$76                                     | \$726                        | 1.04%                       | 11.76%                            | 73.49%                    | \$76                                     |
| SECNY Federal Credit Union                                     | \$298,257                          | \$241                        | 0.33%                       | 4.32%                             | 85.54%                    | \$81                                     | \$241                        | 0.33%                       | 4.32%                             | 85.54%                    | \$81                                     |
| Dannemora Federal Credit Union                                 | \$305,772                          | \$749                        | 0.99%                       |                                   |                           | \$77                                     | \$749                        | 0.99%                       | 9.47%                             |                           | \$77                                     |
| Family First of NY Federal Credit Union                        | \$319,763                          | \$274                        | 0.34%                       |                                   |                           | \$97                                     | \$274                        | 0.34%                       | 3.36%                             |                           | \$97                                     |
| People's Alliance Federal Credit Union                         | \$320,490                          | \$113                        | 0.14%                       |                                   |                           | \$93                                     | \$113                        | 0.14%                       | 1.44%                             |                           | \$93                                     |
| Actors Federal Credit Union                                    | \$331,661                          | \$161                        | 0.20%                       |                                   |                           | \$102                                    | \$161                        | 0.20%                       | 2.31%                             |                           | \$102                                    |
| Hudson River Community Credit Union                            | \$335,756                          | \$595                        | 0.72%                       |                                   |                           | \$111                                    | \$595                        | 0.72%                       | 4.58%                             |                           | \$111                                    |
| Nassau Financial Federal Credit Union                          | \$339,741                          | \$3                          | 0.00%                       |                                   |                           | \$103                                    | \$3                          | 0.00%                       | 0.12%                             |                           | \$103                                    |
| Ocean Financial Federal Credit Union                           | \$381,348                          | (\$38)                       | (0.04%)                     |                                   | 95.35%                    | \$121                                    | (\$38)                       | (0.04%)                     | (0.81%)                           | 95.35%                    | \$121                                    |
| Ukrainian Federal Credit Union                                 | \$403,857                          | \$188                        | 0.19%                       |                                   |                           | \$71                                     | \$188                        | 0.19%                       | 2.35%                             |                           | \$71                                     |
| High Point Federal Credit Union                                | \$407,318                          | \$362                        | 0.36%                       |                                   |                           | \$71                                     | \$362                        | 0.36%                       | 3.40%                             |                           | \$71                                     |
| Suma Yonkers Federal Credit Union                              | \$438,675                          | \$471                        | 0.43%                       |                                   |                           | \$104                                    | \$471                        | 0.43%                       | 3.52%                             |                           | \$104                                    |
| TEG Federal Credit Union                                       | \$469,467                          | \$958                        | 0.83%                       |                                   | 83.26%                    | \$85                                     | \$958                        | 0.83%                       | 10.37%                            | 83.26%                    | \$85                                     |
| Advantage Federal Credit Union                                 | \$473,530                          | \$566                        | 0.48%                       |                                   |                           | \$93                                     | \$566                        | 0.48%                       | 7.49%                             |                           | \$93                                     |
| ServU Federal Credit Union                                     | \$491,895                          | \$1,034                      | 0.86%                       | 5.82%                             | 78.31%                    | \$74                                     | \$1,034                      | 0.86%                       | 5.82%                             | 78.31%                    | \$74                                     |
| Average of Asset Group B                                       | \$361,461                          | \$418                        | 0.47%                       | 4.88%                             | 84.62%                    | \$89                                     | \$418                        | 0.47%                       | 4.88%                             | 84.62%                    | \$89                                     |
| Asset Group C - \$501 million to \$1 billion in total assets   |                                    |                              |                             |                                   |                           |                                          |                              |                             |                                   |                           |                                          |
| First New York Federal Credit Union                            | \$525,974                          | \$1,463                      | 1.13%                       | 14.94%                            | 75.49%                    | \$78                                     | \$1,463                      | 1.13%                       | 14.94%                            | 75.49%                    | \$78                                     |
| Pittsford Federal Credit Union                                 | \$534,352                          | \$745                        | 0.56%                       | 4.93%                             | 87.94%                    | \$132                                    | \$745                        | 0.56%                       | 4.93%                             | 87.94%                    | \$132                                    |
| G.P.O. Federal Credit Union                                    | \$568,799                          | \$1,468                      | 1.05%                       | 9.37%                             | 74.48%                    | \$94                                     | \$1,468                      | 1.05%                       | 9.37%                             | 74.48%                    | \$94                                     |
| Northern Credit Union                                          | \$658,088                          | (\$23)                       | (0.01%)                     | (0.14%)                           | 95.88%                    | \$99                                     | (\$23)                       | (0.01%)                     | (0.14%)                           | 95.88%                    | \$99                                     |
| Cornerstone Community Federal Credit Union                     | \$692,465                          | (\$58)                       | (0.03%)                     | (0.69%)                           | 88.83%                    | \$102                                    | (\$58)                       | (0.03%)                     | (0.69%)                           | 88.83%                    | \$102                                    |
| Reliant Community Federal Credit Union                         | \$714,776                          | \$1,304                      | 0.74%                       | 8.40%                             | 83.45%                    | \$116                                    | \$1,304                      | 0.74%                       | 8.40%                             | 83.45%                    | \$116                                    |
| Heritage Financial Credit Union                                | \$748,707                          | \$351                        | 0.19%                       | 2.75%                             | 84.51%                    | \$98                                     | \$351                        | 0.19%                       | 2.75%                             | 84.51%                    | \$98                                     |
| Sea Comm Federal Credit Union                                  | \$767,109                          | \$2,223                      | 1.15%                       |                                   |                           | \$92                                     | \$2,223                      | 1.15%                       | 10.37%                            |                           | \$92                                     |
| First Heritage Federal Credit Union                            | \$770,950                          | \$1,401                      | 0.74%                       |                                   |                           | \$83                                     | \$1,401                      | 0.74%                       | 7.15%                             |                           | \$83                                     |
| N C P D Federal Credit Union                                   | \$906,132                          | \$1,405                      | 0.63%                       | 7.05%                             | 62.56%                    | \$142                                    | \$1,405                      | 0.63%                       | 7.05%                             | 62.56%                    | \$142                                    |
| Average of Asset Group C                                       | \$688,735                          | \$1,028                      | 0.62%                       | 6.41%                             | 80.09%                    | \$104                                    | \$1,028                      | 0.62%                       | 6.41%                             | 80.09%                    | \$104                                    |