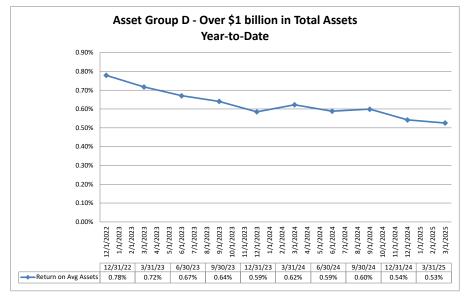

#### Summary Trends of Historical Asset Group Averages: Return on Average Assets

Source: SNL Financial

Note: Report includes only bank-level data.

Note: Report includes only bank-level data.

|                                                  | As of Date              | Quarter to Date              |                             |                                   |                           |                                          |                              |                             | Year to Date                      |                           |                                          |
|--------------------------------------------------|-------------------------|------------------------------|-----------------------------|-----------------------------------|---------------------------|------------------------------------------|------------------------------|-----------------------------|-----------------------------------|---------------------------|------------------------------------------|
|                                                  | As of Date              |                              |                             | Quarter to Date                   | I                         |                                          |                              | 1                           | Year to Date                      | I                         |                                          |
| Institution Name                                 | Total Assets<br>(\$000) | Net Income<br>(Loss) (\$000) | Return on Avg<br>Assets (%) | Return on<br>Avg Net Worth<br>(%) | Oper Exp/ Oper<br>Rev (%) | Salary&Benefits/<br>Employees<br>(\$000) | Net Income<br>(Loss) (\$000) | Return on Avg<br>Assets (%) | Return on<br>Avg Net Worth<br>(%) | Oper Exp/ Oper<br>Rev (%) | Salary&Benefits/<br>Employees<br>(\$000) |
| Asset Group D - Over \$1 billion in total assets |                         |                              |                             |                                   |                           |                                          |                              |                             |                                   |                           |                                          |
| First Source Federal Credit Union                | \$1,071,058             | \$1,792                      | 0.67%                       | 7.01%                             | 70.00%                    | \$94                                     | \$1,792                      | 0.67%                       | 7.01%                             | 70.00%                    | \$94                                     |
| Sidney Federal Credit Union                      | \$1,083,274             | \$2,584                      | 0.97%                       | 10.01%                            | 69.88%                    | \$96                                     | \$2,584                      | 0.97%                       | 10.01%                            | 69.88%                    | \$96                                     |
| Quorum Federal Credit Union                      | \$1,163,691             | \$2,497                      | 0.87%                       | 11.07%                            | 74.59%                    | \$130                                    | \$2,497                      | 0.87%                       | 11.07%                            | 74.59%                    | \$130                                    |
| Sunmark Credit Union                             | \$1,172,801             | \$2,225                      | 0.77%                       | 9.10%                             | 80.93%                    | \$93                                     | \$2,225                      | 0.77%                       | 9.10%                             | 80.93%                    | \$93                                     |
| The Summit Federal Credit Union                  | \$1,403,459             | \$3,460                      | 1.00%                       | 9.29%                             | 68.97%                    | \$82                                     | \$3,460                      | 1.00%                       | 9.29%                             | 68.97%                    | \$82                                     |
| Self Reliance NY Federal Credit Union            | \$1,450,590             | (\$133)                      | (0.04%)                     | (0.22%)                           | 101.32%                   | \$149                                    | (\$133)                      | (0.04%)                     | (0.22%)                           | 101.32%                   | \$149                                    |
| CFCU Community Credit Union                      | \$1,454,277             | \$790                        | 0.22%                       | 1.72%                             | 88.62%                    | \$122                                    | \$790                        | 0.22%                       | 1.72%                             | 88.62%                    | \$122                                    |
| Island Federal Credit Union                      | \$1,475,773             | (\$204)                      | (0.05%)                     | (1.12%)                           | 87.89%                    | \$123                                    | (\$204)                      | (0.05%)                     | (1.12%)                           | 87.89%                    | \$123                                    |
| Mid-Hudson Valley Federal Credit Union           | \$1,604,385             | \$1,064                      | 0.27%                       | 3.07%                             | 85.52%                    | \$104                                    | \$1,064                      | 0.27%                       | 3.07%                             | 85.52%                    | \$104                                    |
| Suffolk Federal Credit Union                     | \$1,932,607             | \$1,334                      | 0.28%                       | 4.92%                             | 84.46%                    | \$125                                    | \$1,334                      | 0.28%                       | 4.92%                             | 84.46%                    | \$125                                    |
| Corning Federal Credit Union                     | \$2,531,645             | \$3,471                      | 0.56%                       | 5.34%                             | 76.34%                    | \$97                                     | \$3,471                      | 0.56%                       | 5.34%                             | 76.34%                    | \$97                                     |
| Polish & Slavic Federal Credit Union             | \$2,646,680             | \$4,431                      | 0.68%                       | 11.13%                            | 78.95%                    | \$104                                    | \$4,431                      | 0.68%                       | 11.13%                            | 78.95%                    | \$104                                    |
| AmeriCU Credit Union                             | \$2,794,819             | \$531                        | 0.08%                       | 0.91%                             | 70.14%                    | \$98                                     | \$531                        | 0.08%                       | 0.91%                             | 70.14%                    | \$98                                     |
| USAlliance Federal Credit Union                  | \$3,206,203             | \$4,247                      | 0.53%                       | 7.47%                             | 67.74%                    | \$129                                    | \$4,247                      | 0.53%                       | 7.47%                             | 67.74%                    | \$129                                    |
| Empower Federal Credit Union                     | \$4,014,427             | \$7,990                      | 0.81%                       | 9.61%                             | 72.45%                    | \$123                                    | \$7,990                      | 0.81%                       | 9.61%                             | 72.45%                    | \$123                                    |
| Jovia Financial Federal Credit Union             | \$4,514,280             | \$6,901                      | 0.61%                       | 9.26%                             | 67.87%                    | \$108                                    | \$6,901                      | 0.61%                       | 9.26%                             | 67.87%                    | \$108                                    |
| Municipal Credit Union                           | \$4,604,718             | \$15,519                     | 1.37%                       | 14.86%                            | 63.17%                    | \$128                                    | \$15,519                     | 1.37%                       | 14.86%                            | 63.17%                    | \$128                                    |
| Visions Federal Credit Union                     | \$5,305,354             | \$6,124                      | 0.47%                       | 5.57%                             | 79.82%                    | \$110                                    | \$6,124                      | 0.47%                       | 5.57%                             | 79.82%                    | \$110                                    |
| Hudson Valley Credit Union                       | \$7,950,252             | \$74                         | 0.00%                       | 0.07%                             | 82.89%                    | \$120                                    | \$74                         | 0.00%                       | 0.07%                             | 82.89%                    | \$120                                    |
| Broadview Federal Credit Union                   | \$8,884,172             | \$5,386                      | 0.25%                       | 3.40%                             | 87.79%                    | \$125                                    | \$5,386                      | 0.25%                       | 3.40%                             | 87.79%                    | \$125                                    |
| ESL Federal Credit Union                         | \$9,467,827             | \$9,442                      | 0.40%                       | 3.06%                             | 77.38%                    | \$122                                    | \$9,442                      | 0.40%                       | 3.06%                             | 77.38%                    | \$122                                    |
| United Nations Federal Credit Union              | \$9,869,548             | \$23,426                     | 0.96%                       | 11.23%                            | 64.91%                    | \$175                                    | \$23,426                     | 0.96%                       | 11.23%                            | 64.91%                    | \$175                                    |
| Teachers Federal Credit Union                    | \$9,889,096             | \$13,411                     | 0.54%                       | 5.83%                             | 62.65%                    | \$113                                    | \$13,411                     | 0.54%                       | 5.83%                             | 62.65%                    | \$113                                    |
| FourLeaf Federal Credit Union                    | \$13,479,197            | \$13,065                     | 0.39%                       | 5.30%                             | 76.87%                    | \$125                                    | \$13,065                     | 0.39%                       | 5.30%                             | 76.87%                    | \$125                                    |
| Average of Asset Group D                         | \$4,290,422             | \$5,393                      | 0.53%                       | 6.16%                             | 76.71%                    | \$116                                    | \$5,393                      | 0.53%                       | 6.16%                             | 76.71%                    | \$116                                    |