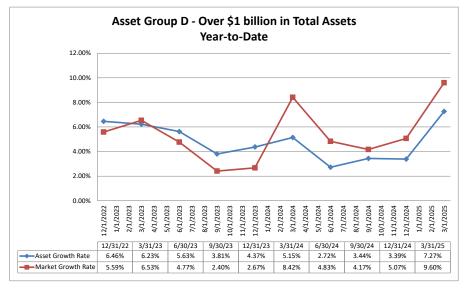

#### Summary Trends of Historical Asset Group Averages: Asset Growth Rate & Market Growth Rate

Source: SNL Financial

Note: Report includes only bank-level data.

\$85,157

\$84,992

102.92%

6.36%

\$9,110