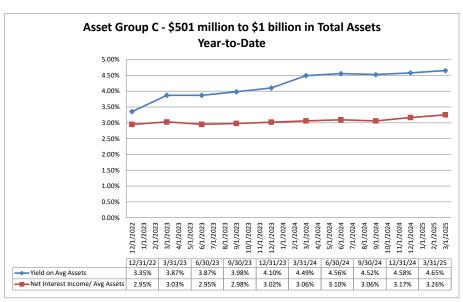

#### Summary Trends of Historical Asset Group Averages: Yield on Average Assets & Net Interest Income/Average Assets

Source: SNL Financial

Note: Report includes only bank-level data.

Note: Report includes only bank-level data.

NM = per SNL Financial, the data was not provided as the ratios are too high/low to be meaningful.

| Performance Analysis                                           | March 31, 2025 Run Date: May 23, 2 |                              |                             |                                   |                           |                                          |                              |                             |                                   | 23, 2025                  |                                          |
|----------------------------------------------------------------|------------------------------------|------------------------------|-----------------------------|-----------------------------------|---------------------------|------------------------------------------|------------------------------|-----------------------------|-----------------------------------|---------------------------|------------------------------------------|
|                                                                | As of Date                         |                              |                             | Quarter to Date                   |                           |                                          |                              |                             | Year to Date                      |                           |                                          |
|                                                                | 715 OF BUILD                       |                              |                             | Quarter to Bute                   |                           |                                          |                              |                             | real to Date                      |                           |                                          |
| lastitution Name                                               | Total Assets<br>(\$000)            | Net Income<br>(Loss) (\$000) | Return on Avg<br>Assets (%) | Return on<br>Avg Net Worth<br>(%) | Oper Exp/ Oper<br>Rev (%) | Salary&Benefits/<br>Employees<br>(\$000) | Net Income<br>(Loss) (\$000) | Return on Avg<br>Assets (%) | Return on<br>Avg Net Worth<br>(%) | Oper Exp/ Oper<br>Rev (%) | Salary&Benefits/<br>Employees<br>(\$000) |
| Institution Name                                               |                                    |                              |                             |                                   |                           | L                                        |                              |                             |                                   |                           |                                          |
| Asset Group B - \$251 million to \$500 million in total assets |                                    |                              |                             |                                   |                           |                                          |                              |                             |                                   |                           |                                          |
| Niagara's Choice Federal Credit Union                          | \$259,177                          | \$507                        | 0.79%                       | 9.41%                             | 75.37%                    | \$74                                     | \$507                        | 0.79%                       | 9.41%                             | 75.37%                    | \$74                                     |
| TCT Federal Credit Union                                       | \$281,791                          | \$204                        | 0.29%                       | 3.99%                             | 90.34%                    | \$85                                     | \$204                        | 0.29%                       | 3.99%                             | 90.34%                    | \$85                                     |
| Access Federal Credit Union                                    | \$286,338                          | \$726                        | 1.04%                       | 11.76%                            | 73.49%                    | \$76                                     | \$726                        | 1.04%                       | 11.76%                            | 73.49%                    | \$76                                     |
| SECNY Federal Credit Union                                     | \$298,257                          | \$241                        | 0.33%                       | 4.32%                             | 85.54%                    | \$81                                     | \$241                        | 0.33%                       | 4.32%                             | 85.54%                    | \$81                                     |
| Dannemora Federal Credit Union                                 | \$305,772                          | \$749                        | 0.99%                       |                                   |                           | \$77                                     | \$749                        | 0.99%                       | 9.47%                             |                           | \$77                                     |
| Family First of NY Federal Credit Union                        | \$319,763                          | \$274                        | 0.34%                       |                                   |                           | \$97                                     | \$274                        | 0.34%                       | 3.36%                             |                           | \$97                                     |
| People's Alliance Federal Credit Union                         | \$320,490                          | \$113                        | 0.14%                       |                                   |                           | \$93                                     | \$113                        | 0.14%                       | 1.44%                             |                           | \$93                                     |
| Actors Federal Credit Union                                    | \$331,661                          | \$161                        | 0.20%                       |                                   |                           | \$102                                    | \$161                        | 0.20%                       | 2.31%                             |                           | \$102                                    |
| Hudson River Community Credit Union                            | \$335,756                          | \$595                        | 0.72%                       |                                   |                           | \$111                                    | \$595                        | 0.72%                       | 4.58%                             |                           | \$111                                    |
| Nassau Financial Federal Credit Union                          | \$339,741                          | \$3                          | 0.00%                       |                                   |                           | \$103                                    | \$3                          | 0.00%                       | 0.12%                             |                           | \$103                                    |
| Ocean Financial Federal Credit Union                           | \$381,348                          | (\$38)                       | (0.04%)                     |                                   | 95.35%                    | \$121                                    | (\$38)                       | (0.04%)                     | (0.81%)                           | 95.35%                    | \$121                                    |
| Ukrainian Federal Credit Union                                 | \$403,857                          | \$188                        | 0.19%                       |                                   |                           | \$71                                     | \$188                        | 0.19%                       | 2.35%                             |                           | \$71                                     |
| High Point Federal Credit Union                                | \$407,318                          | \$362                        | 0.36%                       |                                   |                           | \$71                                     | \$362                        | 0.36%                       | 3.40%                             |                           | \$71                                     |
| Suma Yonkers Federal Credit Union                              | \$438,675                          | \$471                        | 0.43%                       |                                   |                           | \$104                                    | \$471                        | 0.43%                       | 3.52%                             |                           | \$104                                    |
| TEG Federal Credit Union                                       | \$469,467                          | \$958                        | 0.83%                       |                                   | 83.26%                    | \$85                                     | \$958                        | 0.83%                       | 10.37%                            | 83.26%                    | \$85                                     |
| Advantage Federal Credit Union                                 | \$473,530                          | \$566                        | 0.48%                       |                                   |                           | \$93                                     | \$566                        | 0.48%                       | 7.49%                             |                           | \$93                                     |
| ServU Federal Credit Union                                     | \$491,895                          | \$1,034                      | 0.86%                       | 5.82%                             | 78.31%                    | \$74                                     | \$1,034                      | 0.86%                       | 5.82%                             | 78.31%                    | \$74                                     |
| Average of Asset Group B                                       | \$361,461                          | \$418                        | 0.47%                       | 4.88%                             | 84.62%                    | \$89                                     | \$418                        | 0.47%                       | 4.88%                             | 84.62%                    | \$89                                     |
| Asset Group C - \$501 million to \$1 billion in total assets   |                                    |                              |                             |                                   |                           |                                          |                              |                             |                                   |                           |                                          |
| First New York Federal Credit Union                            | \$525,974                          | \$1,463                      | 1.13%                       | 14.94%                            | 75.49%                    | \$78                                     | \$1,463                      | 1.13%                       | 14.94%                            | 75.49%                    | \$78                                     |
| Pittsford Federal Credit Union                                 | \$534,352                          | \$745                        | 0.56%                       | 4.93%                             | 87.94%                    | \$132                                    | \$745                        | 0.56%                       | 4.93%                             | 87.94%                    | \$132                                    |
| G.P.O. Federal Credit Union                                    | \$568,799                          | \$1,468                      | 1.05%                       | 9.37%                             | 74.48%                    | \$94                                     | \$1,468                      | 1.05%                       | 9.37%                             | 74.48%                    | \$94                                     |
| Northern Credit Union                                          | \$658,088                          | (\$23)                       | (0.01%)                     | (0.14%)                           | 95.88%                    | \$99                                     | (\$23)                       | (0.01%)                     | (0.14%)                           | 95.88%                    | \$99                                     |
| Cornerstone Community Federal Credit Union                     | \$692,465                          | (\$58)                       | (0.03%)                     | (0.69%)                           | 88.83%                    | \$102                                    | (\$58)                       | (0.03%)                     | (0.69%)                           | 88.83%                    | \$102                                    |
| Reliant Community Federal Credit Union                         | \$714,776                          | \$1,304                      | 0.74%                       | 8.40%                             | 83.45%                    | \$116                                    | \$1,304                      | 0.74%                       | 8.40%                             | 83.45%                    | \$116                                    |
| Heritage Financial Credit Union                                | \$748,707                          | \$351                        | 0.19%                       | 2.75%                             | 84.51%                    | \$98                                     | \$351                        | 0.19%                       | 2.75%                             | 84.51%                    | \$98                                     |
| Sea Comm Federal Credit Union                                  | \$767,109                          | \$2,223                      | 1.15%                       |                                   |                           | \$92                                     | \$2,223                      | 1.15%                       | 10.37%                            |                           | \$92                                     |
| First Heritage Federal Credit Union                            | \$770,950                          | \$1,401                      | 0.74%                       |                                   |                           | \$83                                     | \$1,401                      | 0.74%                       | 7.15%                             |                           | \$83                                     |
| N C P D Federal Credit Union                                   | \$906,132                          | \$1,405                      | 0.63%                       | 7.05%                             | 62.56%                    | \$142                                    | \$1,405                      | 0.63%                       | 7.05%                             | 62.56%                    | \$142                                    |
| Average of Asset Group C                                       | \$688,735                          | \$1,028                      | 0.62%                       | 6.41%                             | 80.09%                    | \$104                                    | \$1,028                      | 0.62%                       | 6.41%                             | 80.09%                    | \$104                                    |