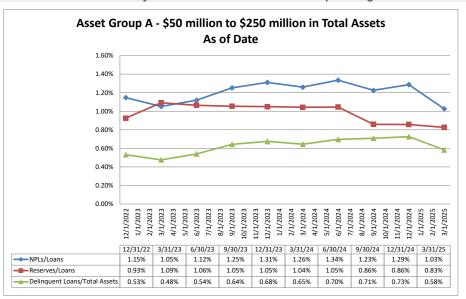

| \$15,265                         | 4.919                      | 6 2.31%                                | 2.60%                                     | 3.22%                    | 11.57%                    |
| Average of Asset Group D                         | \$4,290,422          | \$2,909,723                   | \$3,658,033                     | 82.86%                           | \$9,262                          | 4.84                       | 6 1.93%                                | 2.90%                                     | 7.27%                    | 9.60%                     |

Note: Report includes only bank-level data.

**Asset Quality** 

#### Summary Trends of Historical Asset Group Averages: Non Performing Loans/Loans, Reserves/Loans & Delinquent Loans/Total Assets









Source: SNL Financial

Note: Report includes only bank-level data.

|                                                               |                      |                                         |                  | As of Date            |                |                             |                                 |
|---------------------------------------------------------------|----------------------|-----------------------------------------|------------------|-----------------------|----------------|-----------------------------|---------------------------------|
| Institution Name                                              | Total Assets (\$000) | Delinquent Loans => 2<br>months (\$000) | NPLs / Loans (%) | ACL / Gross Loans (%) | ACL / NPLs (%) | NPAs / Equity + LLRs<br