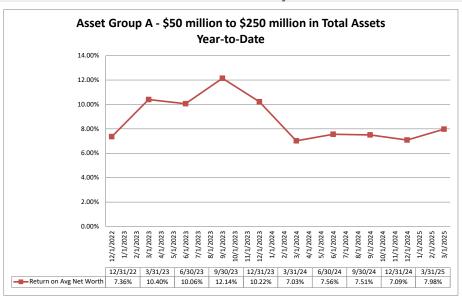

#### Summary Trends of Historical Asset Group Averages: Return on Average Net Worth

Source: SNL Financial

Note: Report includes only bank-level data.

|                                                                                | As of Date              | s of Date Quarter to Date Year to Date |                             |                                   |                           |                                          |                              |                             |                                   |                           |                                          |
|--------------------------------------------------------------------------------|-------------------------|----------------------------------------|-----------------------------|-----------------------------------|---------------------------|------------------------------------------|------------------------------|-----------------------------|-----------------------------------|---------------------------|------------------------------------------|
|                                                                                | 73 OI Date              |                                        |                             | Quarter to Date                   |                           |                                          |                              |                             | Toda to Date                      |                           |                                          |
| Institution Name                                                               | Total Assets<br>(\$000) | Net Income<br>(Loss) (\$000)           | Return on Avg<br>Assets (%) | Return on<br>Avg Net Worth<br>(%) | Oper Exp/ Oper<br>Rev (%) | Salary&Benefits/<br>Employees<br>(\$000) | Net Income<br>(Loss) (\$000) | Return on Avg<br>Assets (%) | Return on<br>Avg Net Worth<br>(%) | Oper Exp/ Oper<br>Rev (%) | Salary&Benefits/<br>Employees<br>(\$000) |
| indication rame                                                                | 1                       |                                        |                             |                                   |                           |                                          |                              |                             | 1                                 | J                         |                                          |
| Asset Group A - \$50 million to \$250 million in total assets                  |                         |                                        |                             |                                   |                           |                                          |                              |                             |                                   |                           |                                          |
| Money Federal Credit Union                                                     | \$53,683                | \$22                                   | 0.17%                       | 1.87%                             | 89.34%                    | \$90                                     | \$22                         | 0.17%                       | 1.87%                             | 89.34%                    | \$90                                     |
| Mohawk Valley Federal Credit Union                                             | \$53,742                | \$124                                  | 0.94%                       | 7.16%                             | 72.93%                    | \$53                                     | \$124                        | 0.94%                       | 7.16%                             | 72.93%                    | \$53                                     |
| Qside Federal Credit Union                                                     | \$53,151                | \$245                                  | 1.86%                       | 21.17%                            | 63.76%                    | \$108                                    | \$245                        | 1.86%                       | 21.17%                            | 63.76%                    | \$108                                    |
| Buffalo Conrail Federal Credit Union Brooklyn Cooperative Federal Credit Union | \$54,343<br>\$54.289    | \$151<br>\$35                          | 1.12%<br>0.26%              | 4.93%<br>2.68%                    | 72.27%<br>90.32%          | \$116<br>\$88                            | \$151<br>\$35                | 1.12%<br>0.26%              | 4.93%<br>2.68%                    | 72.27%<br>90.32%          | \$116<br>\$88                            |
| Rockland Employees Federal Credit Union                                        | \$54,269<br>\$55,113    | \$123                                  | 0.20%                       | 5.81%                             | 81.96%                    | \$110                                    | \$123                        | 0.90%                       | 5.81%                             | 81.96%                    | \$110                                    |
| Mountain Valley Federal Credit Union                                           | \$55,185                | (\$68)                                 | (0.50%)                     | (6.11%)                           | 94.93%                    | \$70                                     | (\$68)                       | (0.50%)                     | (6.11%)                           | 94.93%                    | \$70                                     |
| Van Cortlandt Cooperative Federal Credit Union                                 | \$55,299                | \$78                                   | 0.56%                       | 5.01%                             | 84.42%                    | \$111                                    | \$78                         | 0.56%                       | 5.01%                             | 84.42%                    | \$111                                    |
| Oswego Teachers Employees Federal Credit Union                                 | \$55.416                | \$63                                   | 0.46%                       | 3.77%                             | 82.01%                    | \$120                                    | \$63                         | 0.46%                       | 3.77%                             | 82.01%                    | \$120                                    |
| Educational and Governmental Employees Federal Credit Union                    | \$55,614                | \$19                                   | 0.13%                       | 1.35%                             | 96.74%                    | \$116                                    | \$19                         | 0.13%                       | 1.35%                             | 96.74%                    | \$116                                    |
| Saratoga's Community Federal Credit Union                                      | \$56,631                | \$561                                  | 3.94%                       | 51.91%                            | 53.72%                    | \$74                                     | \$561                        | 3.94%                       | 51.91%                            | 53.72%                    | \$74                                     |
| Remington Federal Credit Union                                                 | \$57.091                | \$149                                  | 1.06%                       | 7.49%                             | 71.48%                    | \$69                                     | \$149                        | 1.06%                       | 7.49%                             | 71.48%                    | \$69                                     |
| RT Federal Credit Union                                                        | \$57,678                | (\$120)                                | (0.85%)                     | (7.29%)                           | 124.75%                   | \$75                                     | (\$120)                      | (0.85%)                     | (7.29%)                           | 124.75%                   | \$75                                     |
| Alco Federal Credit Union                                                      | \$58,033                | \$182                                  | 1.28%                       | 10.01%                            | 77.78%                    | \$54                                     | \$182                        | 1.28%                       | 10.01%                            | 77.78%                    | \$54                                     |
| Yonkers Teachers Federal Credit Union                                          | \$58,839                | \$44                                   | 0.30%                       | 2.08%                             | 80.18%                    | \$152                                    | \$44                         | 0.30%                       | 2.08%                             | 80.18%                    | \$152                                    |
| C C S E Federal Credit Union                                                   | \$60,917                | \$89                                   | 0.60%                       | 6.32%                             | 85.71%                    | \$65                                     | \$89                         | 0.60%                       | 6.32%                             | 85.71%                    | \$65                                     |
| Kenmore NY Teachers Federal Credit Union                                       | \$63,362                | \$78                                   | 0.50%                       | 5.84%                             | 81.29%                    | \$75                                     | \$78                         | 0.50%                       | 5.84%                             | 81.29%                    | \$75                                     |
| Morton Lane Federal Credit Union                                               | \$65,289                | \$50                                   | 0.31%                       | 2.58%                             | 82.57%                    | \$132                                    | \$50                         | 0.31%                       | 2.58%                             | 82.57%                    | \$132                                    |
| Radius Federal Credit Union                                                    | \$66,431                | \$142                                  | 0.86%                       | 6.35%                             | 74.51%                    | \$107                                    | \$142                        | 0.86%                       | 6.35%                             | 74.51%                    | \$107                                    |
| M. C. T. Federal Credit Union                                                  | \$68,457                | \$332                                  | 1.97%                       | 14.29%                            | 44.56%                    | \$72                                     | \$332                        | 1.97%                       | 14.29%                            | 44.56%                    | \$72                                     |
| Ever \$ Green Federal Credit Union                                             | \$70,866                | (\$94)                                 | (0.53%)                     | (6.31%)                           | 102.96%                   | \$74                                     | (\$94)                       | (0.53%)                     | (6.31%)                           | 102.96%                   | \$74                                     |
| Greater Niagara Federal Credit Union                                           | \$71,176                | \$197                                  | `1.11%                      | 10.49%                            | 76.91%                    | \$77                                     | \$197                        | 1.11%                       | 10.49%                            | 76.91%                    | \$77                                     |
| Great Meadow Federal Credit Union                                              | \$72,888                | \$175                                  | 0.99%                       | 8.59%                             | 74.54%                    | \$52                                     | \$175                        | 0.99%                       | 8.59%                             | 74.54%                    | \$52                                     |
| New York University Federal Credit Union                                       | \$73,073                | \$293                                  | 1.62%                       | 9.06%                             | 72.31%                    | \$113                                    | \$293                        | 1.62%                       | 9.06%                             | 72.31%                    | \$113                                    |
| New York Times Employees Federal Credit Union                                  | \$74,399                | \$2                                    | 0.01%                       | 0.08%                             | 98.51%                    | \$144                                    | \$2                          | 0.01%                       | 0.08%                             | 98.51%                    | \$144                                    |
| Empire ONE Federal Credit Union                                                | \$77,677                | (\$125)                                | (0.65%)                     | (6.22%)                           | 106.83%                   | \$111                                    | (\$125)                      | (0.65%)                     | (6.22%)                           | 106.83%                   | \$111                                    |
| Jamestown Area Community Federal Credit Union                                  | \$79,470                | \$266                                  | 1.34%                       | 14.21%                            | 69.50%                    | \$58                                     | \$266                        | 1.34%                       | 14.21%                            | 69.50%                    | \$58                                     |
| Greater Metro Federal Credit Union                                             | \$81,265                | \$8                                    | 0.04%                       | 0.40%                             | 96.01%                    | \$89                                     | \$8                          | 0.04%                       | 0.40%                             | 96.01%                    | \$89                                     |
| Adirondack Regional Federal Credit Union                                       | \$83,220                | \$232                                  | 1.12%                       | 13.29%                            | 73.83%                    | \$82                                     | \$232                        | 1.12%                       | 13.29%                            | 73.83%                    | \$82                                     |
| Western New York Federal Credit Union                                          | \$87,453                | \$329                                  | 1.53%                       | 14.90%                            | 70.09%                    | \$89                                     | \$329                        | 1.53%                       | 14.90%                            | 70.09%                    | \$89                                     |
| Port Washington Federal Credit Union                                           | \$87,714                | \$397                                  | 1.83%                       | 11.38%                            | 44.25%                    | \$86                                     | \$397                        | 1.83%                       | 11.38%                            | 44.25%                    | \$86                                     |
| Lower East Side People's Federal Credit Union                                  | \$89,825                | \$1,010                                | 4.50%                       | 39.24%                            | 55.66%                    | \$104                                    | \$1,010                      | 4.50%                       | 39.24%                            | 55.66%                    | \$104                                    |
| Northeastern Operating Engineers Federal Credit Union                          | \$90,886                | \$176                                  | 0.77%                       | 8.84%                             | 82.19%                    | \$146                                    | \$176                        | 0.77%                       | 8.84%                             | 82.19%                    | \$146                                    |
| Crossroads Community Federal Credit Union                                      | \$91,168                | \$360                                  | 1.60%                       | 11.46%                            | 57.18%                    | \$71                                     | \$360                        | 1.60%                       | 11.46%                            | 57.18%                    | \$71                                     |
| Leatherstocking Region Federal Credit Union                                    | \$93,201                | \$310                                  | 1.36%                       | 11.30%                            | 63.56%                    | \$111                                    | \$310                        | 1.36%                       | 11.30%                            | 63.56%                    | \$111                                    |
| Triboro Postal Federal Credit Union                                            | \$94,570                | (\$103)                                | (0.43%)                     | (4.14%)                           | 120.49%                   | \$129                                    | (\$103)                      | (0.43%)                     | (4.14%)                           | 120.49%                   | \$129                                    |
| 1199 SEIU Federal Credit Union                                                 | \$94,665                | \$558                                  | 2.40%                       | 24.91%                            | 61.95%                    | \$99                                     | \$558                        | 2.40%                       | 24.91%                            | 61.95%                    | \$99                                     |
| St. Pius X Church Federal Credit Union                                         | \$94,665                | \$44                                   | 0.19%                       | 1.92%                             | 90.91%                    | \$90                                     | \$44                         | 0.19%                       | 1.92%                             | 90.91%                    | \$90                                     |
| Compass Federal Credit Union                                                   | \$95,272                | \$137                                  | 0.59%                       | 3.91%                             | 80.90%                    | \$72                                     | \$137                        | 0.59%                       | 3.91%                             | 80.90%                    | \$72                                     |
| Good Neighbors Federal Credit Union                                            | \$95,304                | (\$210)                                | (0.89%)                     | (11.19%)                          | 108.68%                   | \$87                                     | (\$210)                      | (0.89%)                     | (11.19%)                          | 108.68%                   | \$87                                     |
| TruNorthern Federal Credit Union                                               | \$98,514                | \$155                                  | 0.64%                       | 8.05%                             | 77.78%                    | \$85                                     | \$155                        | 0.64%                       | 8.05%                             | 77.78%                    | \$85                                     |
| Greater Chautauqua Federal Credit Union                                        | \$98,795                | \$274                                  | 1.12%                       | 10.85%                            | 76.36%                    | \$65                                     | \$274                        | 1.12%                       | 10.85%                            | 76.36%                    | \$65                                     |
| Consumers Federal Credit Union                                                 | \$100,211               | \$125                                  | 0.51%                       | 4.40%                             | 84.97%                    | \$154                                    | \$125                        | 0.51%                       | 4.40%                             | 84.97%                    | \$154                                    |
| Lufthansa Emp. Federal Credit Union                                            | \$101,302               | \$59                                   | 0.23%                       | 1.46%                             | 67.91%                    | \$82                                     | \$59                         | 0.23%                       | 1.46%                             | 67.91%                    | \$82                                     |

Note: Report includes only bank-level data.

|                                                                          | As of Date              |                              |                             | Quarter to Date                   | 1                         |                                          |                              |                             | Year to Date                      |                           | ı                                       |
|--------------------------------------------------------------------------|-------------------------|------------------------------|-----------------------------|-----------------------------------|---------------------------|------------------------------------------|------------------------------|-----------------------------|-----------------------------------|---------------------------|-----------------------------------------|
|                                                                          | Total Assets<br>(\$000) | Net Income<br>(Loss) (\$000) | Return on Avg<br>Assets (%) | Return on<br>Avg Net Worth<br>(%) | Oper Exp/ Oper<br>Rev (%) | Salary&Benefits/<br>Employees<br>(\$000) | Net Income<br>(Loss) (\$000) | Return on Avg<br>Assets (%) | Return on<br>Avg Net Worth<br>(%) | Oper Exp/ Oper<br>Rev (%) | Salary&Benefits<br>Employees<br>(\$000) |
| Institution Name                                                         | (4222)                  | (====) (+===)                |                             | ()                                |                           | (+===)                                   | (====) (+===)                |                             | (/                                | ()                        | (4)                                     |
| sset Group A - \$50 million to \$250 million in total assets (continued) |                         |                              |                             |                                   |                           |                                          |                              |                             |                                   |                           |                                         |
| Salt City Federal Credit Union                                           | \$105,907               | \$153                        | 0.58%                       | 6.45%                             | 85.66%                    | \$97                                     | \$153                        | 0.58%                       | 6.45%                             | 85.66%                    | \$97                                    |
| One Credit Union of NY                                                   | \$106,802               | \$350                        | 1.33%                       | 12.42%                            | 68.46%                    | \$89                                     | \$350                        | 1.33%                       | 12.42%                            | 68.46%                    | \$89                                    |
| NextStep Federal Credit Union                                            | \$106,871               | \$200                        | 0.75%                       | 8.09%                             | 75.81%                    | \$70                                     | \$200                        | 0.75%                       | 8.09%                             | 75.81%                    | \$70                                    |
| American Broadcast Employees Federal Credit Union                        | \$113,277               | \$237                        | 0.83%                       | 6.83%                             | 78.13%                    | \$99                                     | \$237                        | 0.83%                       | 6.83%                             | 78.13%                    | \$99                                    |
| Community Resource Federal Credit Union                                  | \$114,820               | \$47                         | 0.16%                       | 1.36%                             | 88.89%                    | \$87                                     | \$47                         | 0.16%                       | 1.36%                             | 88.89%                    | \$87                                    |
| Utica Gas & Electric Emp Federal Credit Union                            | \$117,297               | \$339                        | 1.16%                       | 7.66%                             | 58.98%                    | \$90                                     | \$339                        | 1.16%                       | 7.66%                             | 58.98%                    | \$90                                    |
| Auburn Community Federal Credit Union                                    | \$118,772               | \$149                        | 0.51%                       | 4.29%                             | 84.02%                    | \$72                                     | \$149                        | 0.51%                       | 4.29%                             | 84.02%                    | \$72                                    |
| Meridia Community Federal Credit Union                                   | \$133,573               | \$706                        | 2.16%                       | 14.90%                            | 49.68%                    | \$69                                     | \$706                        | 2.16%                       | 14.90%                            | 49.68%                    | \$69                                    |
| Syracuse Fire Department Employees Federal Credit Union                  | \$134,837               | \$577                        | 1.74%                       | 12.50%                            | 54.73%                    | \$79                                     | \$577                        | 1.74%                       | 12.50%                            | 54.73%                    | \$79                                    |
| UFirst Federal Credit Union                                              | \$138,551               | \$245                        | 0.73%                       | 9.11%                             | 82.16%                    | \$83                                     | \$245                        | 0.73%                       | 9.11%                             | 82.16%                    | \$83                                    |
| Oswego County Federal Credit Union                                       | \$142,978               | \$273                        | 0.78%                       | 6.90%                             | 88.14%                    | \$63                                     | \$273                        | 0.78%                       | 6.90%                             | 88.14%                    | \$63                                    |
| Buffalo Metropolitan Federal Credit Union                                | \$144,393               | \$104                        | 0.29%                       | 2.74%                             | 88.93%                    | \$120                                    | \$104                        | 0.29%                       | 2.74%                             | 88.93%                    | \$120                                   |
| Great Erie Federal Credit Union                                          | \$146,441               | \$419                        | 1.19%                       | 10.32%                            | 72.92%                    | \$79                                     | \$419                        | 1.19%                       | 10.32%                            | 72.92%                    | \$79                                    |
| Town of Hempstead Employees Federal Credit Union                         | \$149,905               | \$35                         | 0.09%                       | 1.27%                             | 95.10%                    | \$98                                     | \$35                         | 0.09%                       | 1.27%                             | 95.10%                    | \$98                                    |
| Inner Lakes Federal Credit Union                                         | \$153,066               | \$408                        | 1.08%                       | 26.18%                            | 69.39%                    | \$68                                     | \$408                        | 1.08%                       | 26.18%                            | 69.39%                    | \$68                                    |
| Ukrainian National Federal Credit Union                                  | \$155,331               | \$69                         | 0.18%                       | 1.50%                             | 92.80%                    | \$104                                    | \$69                         | 0.18%                       | 1.50%                             | 92.80%                    | \$104                                   |
| Southern Chautauqua Federal Credit Union                                 | \$156,892               | \$613                        | 1.59%                       | 12.71%                            | 74.84%                    | \$71                                     | \$613                        | 1.59%                       | 12.71%                            | 74.84%                    | \$71                                    |
| Tonawanda Valley Federal Credit Union                                    | \$157,044               | \$383                        | 0.99%                       | 9.78%                             | 76.47%                    | \$80                                     | \$383                        | 0.99%                       | 9.78%                             | 76.47%                    | \$80                                    |
| Greater Woodlawn Federal Credit Union                                    | \$160,805               | \$709                        | 1.78%                       | 7.78%                             | 47.49%                    | \$69                                     | \$709                        | 1.78%                       | 7.78%                             | 47.49%                    | \$69                                    |
| Genesee Valley Federal Credit Union                                      | \$161,715               | \$900                        | 2.27%                       | 15.23%                            | 52.31%                    | \$83                                     | \$900                        | 2.27%                       | 15.23%                            | 52.31%                    | \$83                                    |
| Ulster Federal Credit Union                                              | \$163,021               | \$541                        | 1.35%                       | 26.50%                            | 79.21%                    | \$90                                     | \$541                        | 1.35%                       | 26.50%                            | 79.21%                    | \$90                                    |
| Ontario Shores Federal Credit Union                                      | \$165,967               | \$429                        | 1.06%                       | 9.56%                             | 72.11%                    | \$88                                     | \$429                        | 1.06%                       | 9.56%                             | 72.11%                    | \$88                                    |
| TrailNorth Federal Credit Union                                          | \$168,138               | \$164                        | 0.39%                       | 4.44%                             | 90.98%                    | \$107                                    | \$164                        | 0.39%                       | 4.44%                             | 90.98%                    | \$107                                   |
| Alternatives Federal Credit Union                                        | \$168,890               | (\$37)                       | (0.09%)                     | (1.22%)                           | 101.85%                   | \$83                                     | (\$37)                       | (0.09%)                     | (1.22%)                           | 101.85%                   | \$83                                    |
| St. Josephs Parish Buffalo Federal Credit Union                          | \$170,541               | \$367                        | 0.87%                       | 8.25%                             | 60.41%                    | \$113                                    | \$367                        | 0.87%                       | 8.25%                             | 60.41%                    | \$113                                   |
| Financial Trust Federal Credit Union                                     | \$183,164               | \$695                        | 1.54%                       | 10.39%                            | 59.83%                    | \$78                                     | \$695                        | 1.54%                       | 10.39%                            | 59.83%                    | \$78                                    |
| First Choice Financial Federal Credit Union                              | \$187,747               | \$317                        | 0.68%                       | 7.49%                             | 77.43%                    | \$84                                     | \$317                        | 0.68%                       | 7.49%                             | 77.43%                    | \$84                                    |
| Palisades Federal Credit Union                                           | \$208,624               | (\$11)                       | (0.02%)                     | (0.30%)                           | 102.42%                   | \$117                                    | (\$11)                       | (0.02%)                     | (0.30%)                           | 102.42%                   | \$117                                   |
| Western Division Federal Credit Union                                    | \$210,670               | \$782                        | 1.48%                       | 10.82%                            | 59.88%                    | \$89                                     | \$782                        | 1.48%                       | 10.82%                            | 59.88%                    | \$89                                    |
| GHS Federal Credit Union                                                 | \$224,297               | (\$213)                      | (0.38%)                     | (4.87%)                           |                           | \$81                                     | (\$213)                      | (0.38%)                     | (4.87%)                           | 75.41%                    |                                         |
| Moog Employees Federal Credit Union                                      | \$239,192               | \$1,154                      | 1.95%                       | 7.51%                             |                           | \$123                                    | \$1,154                      | 1.95%                       |                                   | 38.69%                    | \$123                                   |
| Saint Lawrence Federal Credit Union                                      | \$240,659               | \$617                        | 1.02%                       | 11.82%                            |                           | \$82                                     | \$617                        | 1.02%                       | 11.82%                            | 75.26%                    | \$82                                    |
| Finger Lakes Federal Credit Union                                        | \$241,232               | \$1,274                      | 2.13%                       | 18.10%                            | 57.77%                    | \$90                                     | \$1,274                      | 2.13%                       | 18.10%                            | 57.77%                    | \$90                                    |
| Average of Asset Group A                                                 | \$111,007               | \$258                        | 0.90%                       | 7.98%                             | 77.35%                    | \$91                                     | \$258                        | 0.90%                       | 7.98%                             | 77.35%                    | \$91                                    |