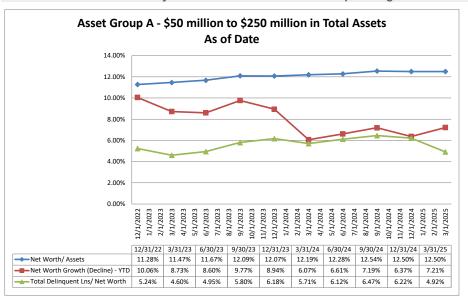

#### ASSET SIZE DEFINITION

Group A \$50 million-\$250 million

Group B \$251 million-\$500 million

Group C \$501 million-\$1 billion

Group D Over \$1 billion