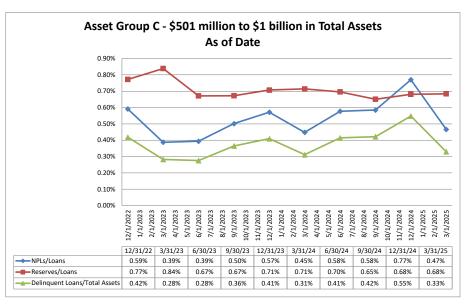

| \$15,265                         | 4.919                      | 6 2.31%                                | 2.60%                                     | 3.22%                    | 11.57%                    |
| Average of Asset Group D                         | \$4,290,422          | \$2,909,723                   | \$3,658,033                     | 82.86%                           | \$9,262                          | 4.84                       | 6 1.93%                                | 2.90%                                     | 7.27%                    | 9.60%                     |

Note: Report includes only bank-level data.

**Asset Quality** 

#### Summary Trends of Historical Asset Group Averages: Non Performing Loans/Loans, Reserves/Loans & Delinquent Loans/Total Assets









Source: SNL Financial

Note: Report includes only bank-level data.

|                                                               |                      |                                         |                  | As of Date            |                |                             |                                 |
|---------------------------------------------------------------|----------------------|-----------------------------------------|------------------|-----------------------|----------------|-----------------------------|---------------------------------|
| Institution Name                                              | Total Assets (\$000) | Delinquent Loans => 2<br>months (\$000) | NPLs / Loans (%) | ACL / Gross Loans (%) | ACL / NPLs (%) | NPAs / Equity + LLRs<br>(%)