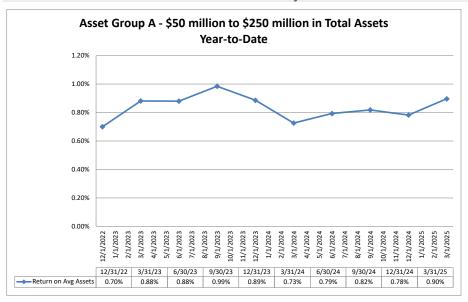

#### Summary Trends of Historical Asset Group Averages: Return on Average Assets

Source: SNL Financial

Note: Report includes only bank-level data.