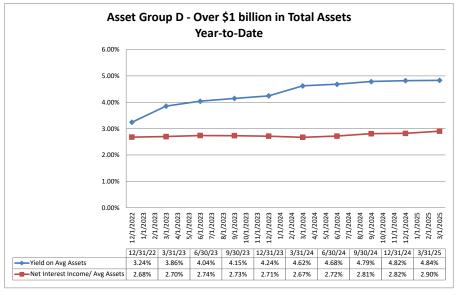

#### Summary Trends of Historical Asset Group Averages: Yield on Average Assets & Net Interest Income/Average Assets

Source: SNL Financial

Note: Report includes only bank-level data.