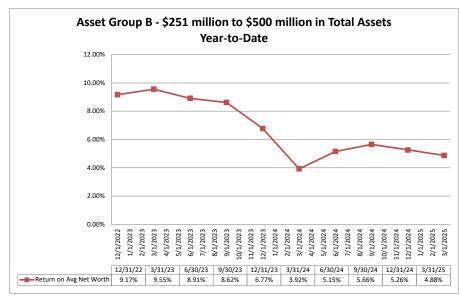

#### Summary Trends of Historical Asset Group Averages: Return on Average Net Worth

Source: SNL Financial

Note: Report includes only bank-level data.

|                                                                                | As of Date              | s of Date Quarter to Date Year to Date |                             |                                   |                           |                                          |                              |                             |                                   |                           |                                          |
|--------------------------------------------------------------------------------|-------------------------|----------------------------------------|-----------------------------|-----------------------------------|---------------------------|------------------------------------------|------------------------------|-----------------------------|-----------------------------------|---------------------------|------------------------------------------|
|                                                                                | 73 OI Date              |                                        |                             | Quarter to Date                   |                           |                                          |                              |                             | Toda to Date                      |                           |                                          |
| Institution Name                                                               | Total Assets<br>(\$000) | Net Income<br>(Loss) (\$000)           | Return on Avg<br>Assets (%) | Return on<br>Avg Net Worth<br>(%) | Oper Exp/ Oper<br>Rev (%) | Salary&Benefits/<br>Employees<br>(\$000) | Net Income<br>(Loss) (\$000) | Return on Avg<br>Assets (%) | Return on<br>Avg Net Worth<br>(%) | Oper Exp/ Oper<br>Rev (%) | Salary&Benefits/<br>Employees<br>(\$000) |
| indication rame                                                                | 1                       |                                        |                             |                                   |                           |                                          |                              |                             | 1                                 | J                         |                                          |
| Asset Group A - \$50 million to \$250 million in total assets                  |                         |                                        |                             |                                   |                           |                                          |                              |                             |                                   |                           |                                          |
| Money Federal Credit Union                                                     | \$53,683                | \$22                                   | 0.17%                       | 1.87%                             | 89.34%                    | \$90                                     | \$22                         | 0.17%                       | 1.87%                             | 89.34%                    | \$90                                     |
| Mohawk Valley Federal Credit Union                                             | \$53,742                | \$124                                  | 0.94%                       | 7.16%                             | 72.93%                    | \$53                                     | \$124                        | 0.94%                       | 7.16%                             | 72.93%                    | \$53                                     |
| Qside Federal Credit Union                                                     | \$53,151                | \$245                                  | 1.86%                       | 21.17%                            | 63.76%                    | \$108                                    | \$245                        | 1.86%                       | 21.17%                            | 63.76%                    | \$108                                    |
| Buffalo Conrail Federal Credit Union Brooklyn Cooperative Federal Credit Union | \$54,343<br>\$54.289    | \$151<br>\$35                          | 1.12%<br>0.26%              | 4.93%<br>2.68%                    | 72.27%<br>90.32%          | \$116<br>\$88                            | \$151<br>\$35                | 1.12%<br>0.26%              | 4.93%<br>2.68%                    | 72.27%<br>90.32%          | \$116<br>\$88                            |
| Rockland Employees Federal Credit Union                                        | \$54,269<br>\$55,113    | \$123                                  | 0.20%                       | 5.81%                             | 81.96%                    | \$110                                    | \$123                        | 0.90%                       | 5.81%                             | 81.96%                    | \$110                                    |
| Mountain Valley Federal Credit Union                                           | \$55,185                | (\$68)                                 | (0.50%)                     | (6.11%)                           | 94.93%                    | \$70                                     | (\$68)                       | (0.50%)                     | (6.11%)                           | 94.93%                    | \$70                                     |
| Van Cortlandt Cooperative Federal Credit Union                                 | \$55,299                | \$78                                   | 0.56%                       | 5.01%                             | 84.42%                    | \$111                                    | \$78                         | 0.56%                       | 5.01%                             | 84.42%                    | \$111                                    |
| Oswego Teachers Employees Federal Credit Union                                 | \$55.416                | \$63                                   | 0.46%                       | 3.77%                             | 82.01%                    | \$120                                    | \$63                         | 0.46%                       | 3.77%                             | 82.01%                    | \$120                                    |
| Educational and Governmental Employees Federal Credit Union                    | \$55,614                | \$19                                   | 0.13%                       | 1.35%                             | 96.74%                    | \$116                                    | \$19                         | 0.13%                       | 1.35%                             | 96.74%                    | \$116                                    |
| Saratoga's Community Federal Credit Union                                      | \$56,631                | \$561                                  | 3.94%                       | 51.91%                            | 53.72%                    | \$74                                     | \$561                        | 3.94%                       | 51.91%                            | 53.72%                    | \$74                                     |
| Remington Federal Credit Union                                                 | \$57.091                | \$149                                  | 1.06%                       | 7.49%                             | 71.48%                    | \$69                                     | \$149                        | 1.06%                       | 7.49%                             | 71.48%                    | \$69                                     |
| RT Federal Credit Union                                                        | \$57,678                | (\$120)                                | (0.85%)                     | (7.29%)                           | 124.75%                   | \$75                                     | (\$120)                      | (0.85%)                     | (7.29%)                           | 124.75%                   | \$75                                     |
| Alco Federal Credit Union                                                      | \$58,033                | \$182                                  | 1.28%                       | 10.01%                            | 77.78%                    | \$54                                     | \$182                        | 1.28%                       | 10.01%                            | 77.78%                    | \$54                                     |
| Yonkers Teachers Federal Credit Union                                          | \$58,839                | \$44                                   | 0.30%                       | 2.08%                             | 80.18%                    | \$152                                    | \$44                         | 0.30%                       | 2.08%                             | 80.18%                    | \$152                                    |
| C C S E Federal Credit Union                                                   | \$60,917                | \$89                                   | 0.60%                       | 6.32%                             | 85.71%                    | \$65                                     | \$89                         | 0.60%                       | 6.32%                             | 85.71%                    | \$65                                     |
| Kenmore NY Teachers Federal Credit Union                                       | \$63,362                | \$78                                   | 0.50%                       | 5.84%                             | 81.29%                    | \$75                                     | \$78                         | 0.50%                       | 5.84%                             | 81.29%                    | \$75                                     |
| Morton Lane Federal Credit Union                                               | \$65,289                | \$50                                   | 0.31%                       | 2.58%                             | 82.57%                    | \$132                                    | \$50                         | 0.31%                       | 2.58%                             | 82.57%                    | \$132                                    |
| Radius Federal Credit Union                                                    | \$66,431                | \$142                                  | 0.86%                       | 6.35%                             | 74.51%                    | \$107                                    | \$142                        | 0.86%                       | 6.35%                             | 74.51%                    | \$107                                    |
| M. C. T. Federal Credit Union                                                  | \$68,457                | \$332                                  | 1.97%                       | 14.29%                            | 44.56%                    | \$72                                     | \$332                        | 1.97%                       | 14.29%                            | 44.56%                    | \$72                                     |
| Ever \$ Green Federal Credit Union                                             | \$70,866                | (\$94)                                 | (0.53%)                     | (6.31%)                           | 102.96%                   | \$74                                     | (\$94)                       | (0.53%)                     | (6.31%)                           | 102.96%                   | \$74                                     |
| Greater Niagara Federal Credit Union                                           | \$71,176                | \$197                                  | `1.11%                      | 10.49%                            | 76.91%                    | \$77                                     | \$197                        | 1.11%                       | 10.49%                            | 76.91%                    | \$77                                     |
| Great Meadow Federal Credit Union                                              | \$72,888                | \$175                                  | 0.99%                       | 8.59%                             | 74.54%                    | \$52                                     | \$175                        | 0.99%                       | 8.59%                             | 74.54%                    | \$52                                     |
| New York University Federal Credit Union                                       | \$73,073                | \$293                                  | 1.62%                       | 9.06%                             | 72.31%                    | \$113                                    | \$293                        | 1.62%                       | 9.06%                             | 72.31%                    | \$113                                    |
| New York Times Employees Federal Credit Union                                  | \$74,399                | \$2                                    | 0.01%                       | 0.08%                             | 98.51%                    | \$144                                    | \$2                          | 0.01%                       | 0.08%                             | 98.51%                    | \$144                                    |
| Empire ONE Federal Credit Union                                                | \$77,677                | (\$125)                                | (0.65%)                     | (6.22%)                           | 106.83%                   | \$111                                    | (\$125)                      | (0.65%)                     | (6.22%)                           | 106.83%                   | \$111                                    |
| Jamestown Area Community Federal Credit Union                                  | \$79,470                | \$266                                  | 1.34%                       | 14.21%                            | 69.50%                    | \$58                                     | \$266                        | 1.34%                       | 14.21%                            | 69.50%                    | \$58                                     |
| Greater Metro Federal Credit Union                                             | \$81,265                | \$8                                    | 0.04%                       | 0.40%                             | 96.01%                    | \$89                                     | \$8                          | 0.04%                       | 0.40%                             | 96.01%                    | \$89                                     |
| Adirondack Regional Federal Credit Union                                       | \$83,220                | \$232                                  | 1.12%                       | 13.29%                            | 73.83%                    | \$82                                     | \$232                        | 1.12%                       | 13.29%                            | 73.83%                    | \$82                                     |
| Western New York Federal Credit Union                                          | \$87,453                | \$329                                  | 1.53%                       | 14.90%                            | 70.09%                    | \$89                                     | \$329                        | 1.53%                       | 14.90%                            | 70.09%                    | \$89                                     |
| Port Washington Federal Credit Union                                           | \$87,714                | \$397                                  | 1.83%                       | 11.38%                            | 44.25%                    | \$86                                     | \$397                        | 1.83%                       | 11.38%                            | 44.25%                    | \$86                                     |
| Lower East Side People's Federal Credit Union                                  | \$89,825                | \$1,010                                | 4.50%                       | 39.24%                            | 55.66%                    | \$104                                    | \$1,010                      | 4.50%                       | 39.24%                            | 55.66%                    | \$104                                    |
| Northeastern Operating Engineers Federal Credit Union                          | \$90,886                | \$176                                  | 0.77%                       | 8.84%                             | 82.19%                    | \$146                                    | \$176                        | 0.77%                       | 8.84%                             | 82.19%                    | \$146                                    |
| Crossroads Community Federal Credit Union                                      | \$91,168                | \$360                                  | 1.60%                       | 11.46%                            | 57.18%                    | \$71                                     | \$360                        | 1.60%                       | 11.46%                            | 57.18%                    | \$71                                     |
| Leatherstocking Region Federal Credit Union                                    | \$93,201                | \$310                                  | 1.36%                       | 11.30%                            | 63.56%                    | \$111                                    | \$310                        | 1.36%                       | 11.30%                            | 63.56%                    | \$111                                    |
| Triboro Postal Federal Credit Union                                            | \$94,570                | (\$103)                                | (0.43%)                     | (4.14%)                           | 120.49%                   | \$129                                    | (\$103)                      | (0.43%)                     | (4.14%)                           | 120.49%                   | \$129                                    |
| 1199 SEIU Federal Credit Union                                                 | \$94,665                | \$558                                  | 2.40%                       | 24.91%                            | 61.95%                    | \$99                                     | \$558                        | 2.40%                       | 24.91%                            | 61.95%                    | \$99                                     |
| St. Pius X Church Federal Credit Union                                         | \$94,665                | \$44                                   | 0.19%                       | 1.92%                             | 90.91%                    | \$90                                     | \$44                         | 0.19%                       | 1.92%                             | 90.91%                    | \$90                                     |
| Compass Federal Credit Union                                                   | \$95,272                | \$137                                  | 0.59%                       | 3.91%                             | 80.90%                    | \$72                                     | \$137                        | 0.59%                       | 3.91%                             | 80.90%                    | \$72                                     |
| Good Neighbors Federal Credit Union                                            | \$95,304                | (\$210)                                | (0.89%)                     | (11.19%)                          | 108.68%                   | \$87                                     | (\$210)                      | (0.89%)                     | (11.19%)                          | 108.68%                   | \$87                                     |
| TruNorthern Federal Credit Union                                               | \$98,514                | \$155                                  | 0.64%                       | 8.05%                             | 77.78%                    | \$85                                     | \$155                        | 0.64%                       | 8.05%                             | 77.78%                    | \$85                                     |
| Greater Chautauqua Federal Credit Union                                        | \$98,795                | \$274                                  | 1.12%                       | 10.85%                            | 76.36%                    | \$65                                     | \$274                        | 1.12%                       | 10.85%                            | 76.36%                    | \$65                                     |
| Consumers Federal Credit Union                                                 | \$100,211               | \$125                                  | 0.51%                       | 4.40%                             | 84.97%                    | \$154                                    | \$125                        | 0.51%                       | 4.40%                             | 84.97%                    | \$154                                    |
| Lufthansa Emp. Federal Credit Union                                            | \$101,302               | \$59                                   | 0.23%                       | 1.46%                             | 67.91%                    | \$82                                     | \$59                         | 0.23%                       | 1.46%                             | 67.91%                    | \$82                                     |

Note: Report includes only bank-level data.

NM = per SNL Financial, the data was not provided as the ratios are too high/low to be meaningful.

| Performance Analysis                                           | March 31, 2025 Run Date: May 23, 2 |                              |                             |                                   |                           |                                          |                              |                             |                                   | 23, 2025                  |                                          |
|----------------------------------------------------------------|------------------------------------|------------------------------|-----------------------------|-----------------------------------|---------------------------|------------------------------------------|------------------------------|-----------------------------|-----------------------------------|---------------------------|------------------------------------------|
|                                                                | As of Date                         |                              |                             | Quarter to Date                   |                           |                                          |                              |                             | Year to Date                      |                           |                                          |
|                                                                | 715 OF BUILD                       |                              |                             | Quarter to Bute                   |                           |                                          |                              |                             | real to Date                      |                           |                                          |
| lastitution Name                                               | Total Assets<br>(\$000)            | Net Income<br>(Loss) (\$000) | Return on Avg<br>Assets (%) | Return on<br>Avg Net Worth<br>(%) | Oper Exp/ Oper<br>Rev (%) | Salary&Benefits/<br>Employees<br>(\$000) | Net Income<br>(Loss) (\$000) | Return on Avg<br>Assets (%) | Return on<br>Avg Net Worth<br>(%) | Oper Exp/ Oper<br>Rev (%) | Salary&Benefits/<br>Employees<br>(\$000) |
| Institution Name                                               |                                    |                              |                             |                                   |                           | L                                        |                              |                             |                                   |                           |                                          |
| Asset Group B - \$251 million to \$500 million in total assets |                                    |                              |                             |                                   |                           |                                          |                              |                             |                                   |                           |                                          |
| Niagara's Choice Federal Credit Union                          | \$259,177                          | \$507                        | 0.79%                       | 9.41%                             | 75.37%                    | \$74                                     | \$507                        | 0.79%                       | 9.41%                             | 75.37%                    | \$74                                     |
| TCT Federal Credit Union                                       | \$281,791                          | \$204                        | 0.29%                       | 3.99%                             | 90.34%                    | \$85                                     | \$204                        | 0.29%                       | 3.99%                             | 90.34%                    | \$85                                     |
| Access Federal Credit Union                                    | \$286,338                          | \$726                        | 1.04%                       | 11.76%                            | 73.49%                    | \$76                                     | \$726                        | 1.04%                       | 11.76%                            | 73.49%                    | \$76                                     |
| SECNY Federal Credit Union                                     | \$298,257                          | \$241                        | 0.33%                       | 4.32%                             | 85.54%                    | \$81                                     | \$241                        | 0.33%                       | 4.32%                             | 85.54%                    | \$81                                     |
| Dannemora Federal Credit Union                                 | \$305,772                          | \$749                        | 0.99%                       |                                   |                           | \$77                                     | \$749                        | 0.99%                       | 9.47%                             |                           | \$77                                     |
| Family First of NY Federal Credit Union                        | \$319,763                          | \$274                        | 0.34%                       |                                   |                           | \$97                                     | \$274                        | 0.34%                       | 3.36%                             |                           | \$97                                     |
| People's Alliance Federal Credit Union                         | \$320,490                          | \$113                        | 0.14%                       |                                   |                           | \$93                                     | \$113                        | 0.14%                       | 1.44%                             |                           | \$93                                     |
| Actors Federal Credit Union                                    | \$331,661                          | \$161                        | 0.20%                       |                                   |                           | \$102                                    | \$161                        | 0.20%                       | 2.31%                             |                           | \$102                                    |
| Hudson River Community Credit Union                            | \$335,756                          | \$595                        | 0.72%                       |                                   |                           | \$111                                    | \$595                        | 0.72%                       | 4.58%                             |                           | \$111                                    |
| Nassau Financial Federal Credit Union                          | \$339,741                          | \$3                          | 0.00%                       |                                   |                           | \$103                                    | \$3                          | 0.00%                       | 0.12%                             |                           | \$103                                    |
| Ocean Financial Federal Credit Union                           | \$381,348                          | (\$38)                       | (0.04%)                     |                                   | 95.35%                    | \$121                                    | (\$38)                       | (0.04%)                     | (0.81%)                           | 95.35%                    | \$121                                    |
| Ukrainian Federal Credit Union                                 | \$403,857                          | \$188                        | 0.19%                       |                                   |                           | \$71                                     | \$188                        | 0.19%                       | 2.35%                             |                           | \$71                                     |
| High Point Federal Credit Union                                | \$407,318                          | \$362                        | 0.36%                       |                                   |                           | \$71                                     | \$362                        | 0.36%                       | 3.40%                             |                           | \$71                                     |
| Suma Yonkers Federal Credit Union                              | \$438,675                          | \$471                        | 0.43%                       |                                   |                           | \$104                                    | \$471                        | 0.43%                       | 3.52%                             |                           | \$104                                    |
| TEG Federal Credit Union                                       | \$469,467                          | \$958                        | 0.83%                       |                                   | 83.26%                    | \$85                                     | \$958                        | 0.83%                       | 10.37%                            | 83.26%                    | \$85                                     |
| Advantage Federal Credit Union                                 | \$473,530                          | \$566                        | 0.48%                       |                                   |                           | \$93                                     | \$566                        | 0.48%                       | 7.49%                             |                           | \$93                                     |
| ServU Federal Credit Union                                     | \$491,895                          | \$1,034                      | 0.86%                       | 5.82%                             | 78.31%                    | \$74                                     | \$1,034                      | 0.86%                       | 5.82%                             | 78.31%                    | \$74                                     |
| Average of Asset Group B                                       | \$361,461                          | \$418                        | 0.47%                       | 4.88%                             | 84.62%                    | \$89                                     | \$418                        | 0.47%                       | 4.88%                             | 84.62%                    | \$89                                     |
| Asset Group C - \$501 million to \$1 billion in total assets   |                                    |                              |                             |                                   |                           |                                          |                              |                             |                                   |                           |                                          |
| First New York Federal Credit Union                            | \$525,974                          | \$1,463                      | 1.13%                       | 14.94%                            | 75.49%                    | \$78                                     | \$1,463                      | 1.13%                       | 14.94%                            | 75.49%                    | \$78                                     |
| Pittsford Federal Credit Union                                 | \$534,352                          | \$745                        | 0.56%                       | 4.93%                             | 87.94%                    | \$132                                    | \$745                        | 0.56%                       | 4.93%                             | 87.94%                    | \$132                                    |
| G.P.O. Federal Credit Union                                    | \$568,799                          | \$1,468                      | 1.05%                       | 9.37%                             | 74.48%                    | \$94                                     | \$1,468                      | 1.05%                       | 9.37%                             | 74.48%                    | \$94                                     |
| Northern Credit Union                                          | \$658,088                          | (\$23)                       | (0.01%)                     | (0.14%)                           | 95.88%                    | \$99                                     | (\$23)                       | (0.01%)                     | (0.14%)                           | 95.88%                    | \$99                                     |
| Cornerstone Community Federal Credit Union                     | \$692,465                          | (\$58)                       | (0.03%)                     | (0.69%)                           | 88.83%                    | \$102                                    | (\$58)                       | (0.03%)                     | (0.69%)                           | 88.83%                    | \$102                                    |
| Reliant Community Federal Credit Union                         | \$714,776                          | \$1,304                      | 0.74%                       | 8.40%                             | 83.45%                    | \$116                                    | \$1,304                      | 0.74%                       | 8.40%                             | 83.45%                    | \$116                                    |
| Heritage Financial Credit Union                                | \$748,707                          | \$351                        | 0.19%                       | 2.75%                             | 84.51%                    | \$98                                     | \$351                        | 0.19%                       | 2.75%                             | 84.51%                    | \$98                                     |
| Sea Comm Federal Credit Union                                  | \$767,109                          | \$2,223                      | 1.15%                       |                                   |                           | \$92                                     | \$2,223                      | 1.15%                       | 10.37%                            |                           | \$92                                     |
| First Heritage Federal Credit Union                            | \$770,950                          | \$1,401                      | 0.74%                       |                                   |                           | \$83                                     | \$1,401                      | 0.74%                       | 7.15%                             |                           | \$83                                     |
| N C P D Federal Credit Union                                   | \$906,132                          | \$1,405                      | 0.63%                       | 7.05%                             | 62.56%                    | \$142                                    | \$1,405                      | 0.63%                       | 7.05%                             | 62.56%                    | \$142                                    |
| Average of Asset Group C                                       | \$688,735                          | \$1,028                      | 0.62%                       | 6.41%                             | 80.09%                    | \$104                                    | \$1,028                      | 0.62%                       | 6.41%                             | 80.09%                    | \$104                                    |