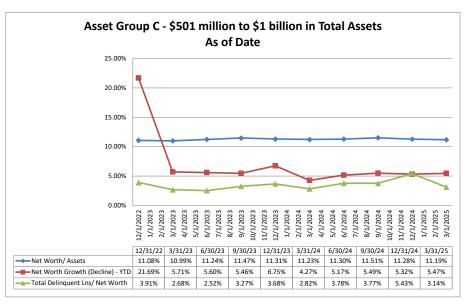

#### ASSET SIZE DEFINITION

Group A \$50 million-\$250 million

Group B \$251 million-\$500 million

Group C \$501 million-\$1 billion

Group D Over \$1 billion