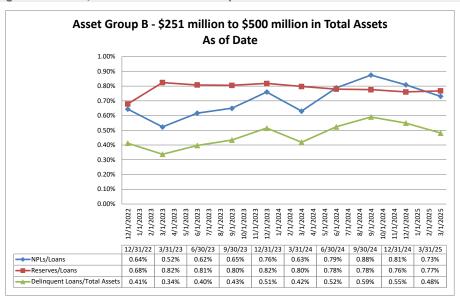

| \$15,265                         | 4.919                      | 6 2.31%                                | 2.60%                                     | 3.22%                    | 11.57%                    |
| Average of Asset Group D                         | \$4,290,422          | \$2,909,723                   | \$3,658,033                     | 82.86%                           | \$9,262                          | 4.84                       | 6 1.93%                                | 2.90%                                     | 7.27%                    | 9.60%                     |

Note: Report includes only bank-level data.

**Asset Quality** 

#### Summary Trends of Historical Asset Group Averages: Non Performing Loans/Loans, Reserves/Loans & Delinquent Loans/Total Assets









Source: SNL Financial

Note: Report includes only bank-level data.

|                                                               |                      |                                         |                  | As of Date            |                |                             |                                 |
|---------------------------------------------------------------|----------------------|-----------------------------------------|------------------|-----------------------|----------------|-----------------------------|---------------------------------|
| Institution Name                                              | Total Assets (\$000) | Delinquent Loans => 2<br>months (\$000) | NPLs / Loans (%) | ACL / Gross Loans (%) | ACL / NPLs (%) | NPAs / Equity + LLRs<br>(