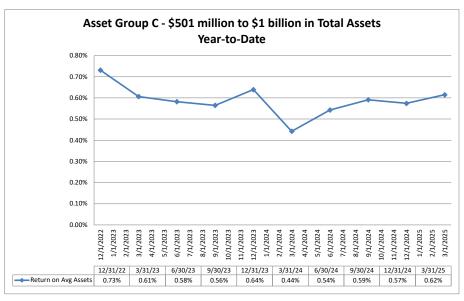

#### Summary Trends of Historical Asset Group Averages: Return on Average Assets

Source: SNL Financial

Note: Report includes only bank-level data.