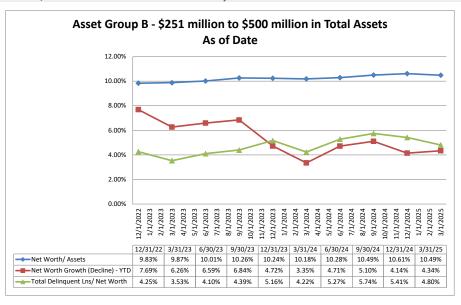

#### ASSET SIZE DEFINITION

Group A \$50 million-\$250 million

Group B \$251 million-\$500 million

Group C \$501 million-\$1 billion

Group D Over \$1 billion