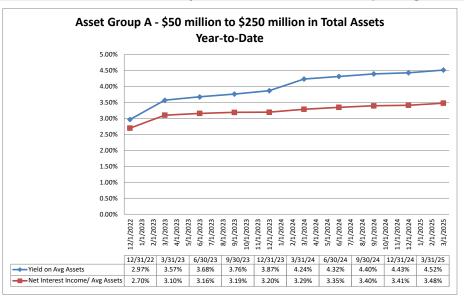

#### Summary Trends of Historical Asset Group Averages: Yield on Average Assets & Net Interest Income/Average Assets

Source: SNL Financial

Note: Report includes only bank-level data.

Note: Report includes only bank-level data.

|                                                                          | As of Date              |                              |                             | Quarter to Date                   | 1                         |                                          |                              |                             | Year to Date                      |                           | ı                                       |
|--------------------------------------------------------------------------|-------------------------|------------------------------|-----------------------------|-----------------------------------|---------------------------|------------------------------------------|------------------------------|-----------------------------|-----------------------------------|---------------------------|-----------------------------------------|
|                                                                          | Total Assets<br>(\$000) | Net Income<br>(Loss) (\$000) | Return on Avg<br>Assets (%) | Return on<br>Avg Net Worth<br>(%) | Oper Exp/ Oper<br>Rev (%) | Salary&Benefits/<br>Employees<br>(\$000) | Net Income<br>(Loss) (\$000) | Return on Avg<br>Assets (%) | Return on<br>Avg Net Worth<br>(%) | Oper Exp/ Oper<br>Rev (%) | Salary&Benefits<br>Employees<br>(\$000) |
| Institution Name                                                         | (4222)                  | (====) (+===)                |                             | ()                                |                           | (+===)                                   | (====) (+===)                |                             | (/                                | ()                        | (4)                                     |
| sset Group A - \$50 million to \$250 million in total assets (continued) |                         |                              |                             |                                   |                           |                                          |                              |                             |                                   |                           |                                         |
| Salt City Federal Credit Union                                           | \$105,907               | \$153                        | 0.58%                       | 6.45%                             | 85.66%                    | \$97                                     | \$153                        | 0.58%                       | 6.45%                             | 85.66%                    | \$97                                    |
| One Credit Union of NY                                                   | \$106,802               | \$350                        | 1.33%                       | 12.42%                            | 68.46%                    | \$89                                     | \$350                        | 1.33%                       | 12.42%                            | 68.46%                    | \$89                                    |
| NextStep Federal Credit Union                                            | \$106,871               | \$200                        | 0.75%                       | 8.09%                             | 75.81%                    | \$70                                     | \$200                        | 0.75%                       | 8.09%                             | 75.81%                    | \$70                                    |
| American Broadcast Employees Federal Credit Union                        | \$113,277               | \$237                        | 0.83%                       | 6.83%                             | 78.13%                    | \$99                                     | \$237                        | 0.83%                       | 6.83%                             | 78.13%                    | \$99                                    |
| Community Resource Federal Credit Union                                  | \$114,820               | \$47                         | 0.16%                       | 1.36%                             | 88.89%                    | \$87                                     | \$47                         | 0.16%                       | 1.36%                             | 88.89%                    | \$87                                    |
| Utica Gas & Electric Emp Federal Credit Union                            | \$117,297               | \$339                        | 1.16%                       | 7.66%                             | 58.98%                    | \$90                                     | \$339                        | 1.16%                       | 7.66%                             | 58.98%                    | \$90                                    |
| Auburn Community Federal Credit Union                                    | \$118,772               | \$149                        | 0.51%                       | 4.29%                             | 84.02%                    | \$72                                     | \$149                        | 0.51%                       | 4.29%                             | 84.02%                    | \$72                                    |
| Meridia Community Federal Credit Union                                   | \$133,573               | \$706                        | 2.16%                       | 14.90%                            | 49.68%                    | \$69                                     | \$706                        | 2.16%                       | 14.90%                            | 49.68%                    | \$69                                    |
| Syracuse Fire Department Employees Federal Credit Union                  | \$134,837               | \$577                        | 1.74%                       | 12.50%                            | 54.73%                    | \$79                                     | \$577                        | 1.74%                       | 12.50%                            | 54.73%                    | \$79                                    |
| UFirst Federal Credit Union                                              | \$138,551               | \$245                        | 0.73%                       | 9.11%                             | 82.16%                    | \$83                                     | \$245                        | 0.73%                       | 9.11%                             | 82.16%                    | \$83                                    |
| Oswego County Federal Credit Union                                       | \$142,978               | \$273                        | 0.78%                       | 6.90%                             | 88.14%                    | \$63                                     | \$273                        | 0.78%                       | 6.90%                             | 88.14%                    | \$63                                    |
| Buffalo Metropolitan Federal Credit Union                                | \$144,393               | \$104                        | 0.29%                       | 2.74%                             | 88.93%                    | \$120                                    | \$104                        | 0.29%                       | 2.74%                             | 88.93%                    | \$120                                   |
| Great Erie Federal Credit Union                                          | \$146,441               | \$419                        | 1.19%                       | 10.32%                            | 72.92%                    | \$79                                     | \$419                        | 1.19%                       | 10.32%                            | 72.92%                    | \$79                                    |
| Town of Hempstead Employees Federal Credit Union                         | \$149,905               | \$35                         | 0.09%                       | 1.27%                             | 95.10%                    | \$98                                     | \$35                         | 0.09%                       | 1.27%                             | 95.10%                    | \$98                                    |
| Inner Lakes Federal Credit Union                                         | \$153,066               | \$408                        | 1.08%                       | 26.18%                            | 69.39%                    | \$68                                     | \$408                        | 1.08%                       | 26.18%                            | 69.39%                    | \$68                                    |
| Ukrainian National Federal Credit Union                                  | \$155,331               | \$69                         | 0.18%                       | 1.50%                             | 92.80%                    | \$104                                    | \$69                         | 0.18%                       | 1.50%                             | 92.80%                    | \$104                                   |
| Southern Chautauqua Federal Credit Union                                 | \$156,892               | \$613                        | 1.59%                       | 12.71%                            | 74.84%                    | \$71                                     | \$613                        | 1.59%                       | 12.71%                            | 74.84%                    | \$71                                    |
| Tonawanda Valley Federal Credit Union                                    | \$157,044               | \$383                        | 0.99%                       | 9.78%                             | 76.47%                    | \$80                                     | \$383                        | 0.99%                       | 9.78%                             | 76.47%                    | \$80                                    |
| Greater Woodlawn Federal Credit Union                                    | \$160,805               | \$709                        | 1.78%                       | 7.78%                             | 47.49%                    | \$69                                     | \$709                        | 1.78%                       | 7.78%                             | 47.49%                    | \$69                                    |
| Genesee Valley Federal Credit Union                                      | \$161,715               | \$900                        | 2.27%                       | 15.23%                            | 52.31%                    | \$83                                     | \$900                        | 2.27%                       | 15.23%                            | 52.31%                    | \$83                                    |
| Ulster Federal Credit Union                                              | \$163,021               | \$541                        | 1.35%                       | 26.50%                            | 79.21%                    | \$90                                     | \$541                        | 1.35%                       | 26.50%                            | 79.21%                    | \$90                                    |
| Ontario Shores Federal Credit Union                                      | \$165,967               | \$429                        | 1.06%                       | 9.56%                             | 72.11%                    | \$88                                     | \$429                        | 1.06%                       | 9.56%                             | 72.11%                    | \$88                                    |
| TrailNorth Federal Credit Union                                          | \$168,138               | \$164                        | 0.39%                       | 4.44%                             | 90.98%                    | \$107                                    | \$164                        | 0.39%                       | 4.44%                             | 90.98%                    | \$107                                   |
| Alternatives Federal Credit Union                                        | \$168,890               | (\$37)                       | (0.09%)                     | (1.22%)                           | 101.85%                   | \$83                                     | (\$37)                       | (0.09%)                     | (1.22%)                           | 101.85%                   | \$83                                    |
| St. Josephs Parish Buffalo Federal Credit Union                          | \$170,541               | \$367                        | 0.87%                       | 8.25%                             | 60.41%                    | \$113                                    | \$367                        | 0.87%                       | 8.25%                             | 60.41%                    | \$113                                   |
| Financial Trust Federal Credit Union                                     | \$183,164               | \$695                        | 1.54%                       | 10.39%                            | 59.83%                    | \$78                                     | \$695                        | 1.54%                       | 10.39%                            | 59.83%                    | \$78                                    |
| First Choice Financial Federal Credit Union                              | \$187,747               | \$317                        | 0.68%                       | 7.49%                             | 77.43%                    | \$84                                     | \$317                        | 0.68%                       | 7.49%                             | 77.43%                    | \$84                                    |
| Palisades Federal Credit Union                                           | \$208,624               | (\$11)                       | (0.02%)                     | (0.30%)                           | 102.42%                   | \$117                                    | (\$11)                       | (0.02%)                     | (0.30%)                           | 102.42%                   | \$117                                   |
| Western Division Federal Credit Union                                    | \$210,670               | \$782                        | 1.48%                       | 10.82%                            | 59.88%                    | \$89                                     | \$782                        | 1.48%                       | 10.82%                            | 59.88%                    | \$89                                    |
| GHS Federal Credit Union                                                 | \$224,297               | (\$213)                      | (0.38%)                     | (4.87%)                           |                           | \$81                                     | (\$213)                      | (0.38%)                     | (4.87%)                           | 75.41%                    |                                         |
| Moog Employees Federal Credit Union                                      | \$239,192               | \$1,154                      | 1.95%                       | 7.51%                             |                           | \$123                                    | \$1,154                      | 1.95%                       |                                   | 38.69%                    | \$123                                   |
| Saint Lawrence Federal Credit Union                                      | \$240,659               | \$617                        | 1.02%                       | 11.82%                            |                           | \$82                                     | \$617                        | 1.02%                       | 11.82%                            | 75.26%                    | \$82                                    |
| Finger Lakes Federal Credit Union                                        | \$241,232               | \$1,274                      | 2.13%                       | 18.10%                            | 57.77%                    | \$90                                     | \$1,274                      | 2.13%                       | 18.10%                            | 57.77%                    | \$90                                    |
| Average of Asset Group A                                                 | \$111,007               | \$258                        | 0.90%                       | 7.98%                             | 77.35%                    | \$91                                     | \$258                        | 0.90%                       | 7.98%                             | 77.35%                    | \$91                                    |