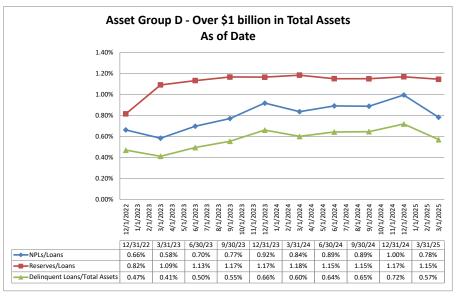

#### ASSET SIZE DEFINITION

Group A \$50 million-\$250 million

Group B \$251 million-\$500 million

Group C \$501 million-\$1 billion

Group D Over \$1 billion