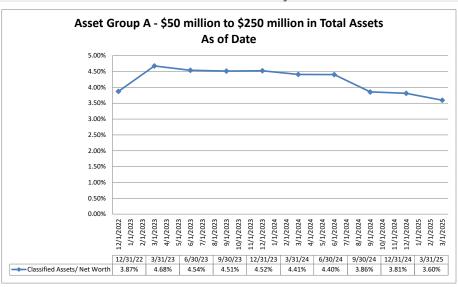

Note: Report includes only bank-level data.

|                                                                          | As of Date              |                              |                             | Quarter to Date                   | 1                         |                                          |                              |                             | Year to Date                      |                           | ı                                       |
|--------------------------------------------------------------------------|-------------------------|------------------------------|-----------------------------|-----------------------------------|---------------------------|------------------------------------------|------------------------------|-----------------------------|-----------------------------------|---------------------------|-----------------------------------------|
|                                                                          | Total Assets<br>(\$000) | Net Income<br>(Loss) (\$000) | Return on Avg<br>Assets (%) | Return on<br>Avg Net Worth<br>(%) | Oper Exp/ Oper<br>Rev (%) | Salary&Benefits/<br>Employees<br>(\$000) | Net Income<br>(Loss) (\$000) | Return on Avg<br>Assets (%) | Return on<br>Avg Net Worth<br>(%) | Oper Exp/ Oper<br>Rev (%) | Salary&Benefits<br>Employees<br>(\$000) |
| Institution Name                                                         | (4222)                  | (====) (+===)                |                             | ()                                |                           | (+===)                                   | (====) (+===)                |                             | (/                                | ()                        | (4)                                     |
| sset Group A - \$50 million to \$250 million in total assets (continued) |                         |                              |                             |                                   |                           |                                          |                              |                             |                                   |                           |                                         |
| Salt City Federal Credit Union                                           | \$105,907               | \$153                        | 0.58%                       | 6.45%                             | 85.66%                    | \$97                                     | \$153                        | 0.58%                       | 6.45%                             | 85.66%                    | \$97                                    |
| One Credit Union of NY                                                   | \$106,802               | \$350                        | 1.33%                       | 12.42%                            | 68.46%                    | \$89                                     | \$350                        | 1.33%                       | 12.42%                            | 68.46%                    | \$89                                    |
| NextStep Federal Credit Union                                            | \$106,871               | \$200                        | 0.75%                       | 8.09%                             | 75.81%                    | \$70                                     | \$200                        | 0.75%                       | 8.09%                             | 75.81%                    | \$70                                    |
| American Broadcast Employees Federal Credit Union                        | \$113,277               | \$237                        | 0.83%                       | 6.83%                             | 78.13%                    | \$99                                     | \$237                        | 0.83%                       | 6.83%                             | 78.13%                    | \$99                                    |
| Community Resource Federal Credit Union                                  | \$114,820               | \$47                         | 0.16%                       | 1.36%                             | 88.89%                    | \$87                                     | \$47                         | 0.16%                       | 1.36%                             | 88.89%                    | \$87                                    |
| Utica Gas & Electric Emp Federal Credit Union                            | \$117,297               | \$339                        | 1.16%                       | 7.66%                             | 58.98%                    | \$90                                     | \$339                        | 1.16%                       | 7.66%                             | 58.98%                    | \$90                                    |
| Auburn Community Federal Credit Union                                    | \$118,772               | \$149                        | 0.51%                       | 4.29%                             | 84.02%                    | \$72                                     | \$149                        | 0.51%                       | 4.29%                             | 84.02%                    | \$72                                    |
| Meridia Community Federal Credit Union                                   | \$133,573               | \$706                        | 2.16%                       | 14.90%                            | 49.68%                    | \$69                                     | \$706                        | 2.16%                       | 14.90%                            | 49.68%                    | \$69                                    |
| Syracuse Fire Department Employees Federal Credit Union                  | \$134,837               | \$577                        | 1.74%                       | 12.50%                            | 54.73%                    | \$79                                     | \$577                        | 1.74%                       | 12.50%                            | 54.73%                    | \$79                                    |
| UFirst Federal Credit Union                                              | \$138,551               | \$245                        | 0.73%                       | 9.11%                             | 82.16%                    | \$83                                     | \$245                        | 0.73%                       | 9.11%                             | 82.16%                    | \$83                                    |
| Oswego County Federal Credit Union                                       | \$142,978               | \$273                        | 0.78%                       | 6.90%                             | 88.14%                    | \$63                                     | \$273                        | 0.78%                       | 6.90%                             | 88.14%                    | \$63                                    |
| Buffalo Metropolitan Federal Credit Union                                | \$144,393               | \$104                        | 0.29%                       | 2.74%                             | 88.93%                    | \$120                                    | \$104                        | 0.29%                       | 2.74%                             | 88.93%                    | \$120                                   |
| Great Erie Federal Credit Union                                          | \$146,441               | \$419                        | 1.19%                       | 10.32%                            | 72.92%                    | \$79                                     | \$419                        | 1.19%                       | 10.32%                            | 72.92%                    | \$79                                    |
| Town of Hempstead Employees Federal Credit Union                         | \$149,905               | \$35                         | 0.09%                       | 1.27%                             | 95.10%                    | \$98                                     | \$35                         | 0.09%                       | 1.27%                             | 95.10%                    | \$98                                    |
| Inner Lakes Federal Credit Union                                         | \$153,066               | \$408                        | 1.08%                       | 26.18%                            | 69.39%                    | \$68                                     | \$408                        | 1.08%                       | 26.18%                            | 69.39%                    | \$68                                    |
| Ukrainian National Federal Credit Union                                  | \$155,331               | \$69                         | 0.18%                       | 1.50%                             | 92.80%                    | \$104                                    | \$69                         | 0.18%                       | 1.50%                             | 92.80%                    | \$104                                   |
| Southern Chautauqua Federal Credit Union                                 | \$156,892               | \$613                        | 1.59%                       | 12.71%                            | 74.84%                    | \$71                                     | \$613                        | 1.59%                       | 12.71%                            | 74.84%                    | \$71                                    |
| Tonawanda Valley Federal Credit Union                                    | \$157,044               | \$383                        | 0.99%                       | 9.78%                             | 76.47%                    | \$80                                     | \$383                        | 0.99%                       | 9.78%                             | 76.47%                    | \$80                                    |
| Greater Woodlawn Federal Credit Union                                    | \$160,805               | \$709                        | 1.78%                       | 7.78%                             | 47.49%                    | \$69                                     | \$709                        | 1.78%                       | 7.78%                             | 47.49%                    | \$69                                    |
| Genesee Valley Federal Credit Union                                      | \$161,715               | \$900                        | 2.27%                       | 15.23%                            | 52.31%                    | \$83                                     | \$900                        | 2.27%                       | 15.23%                            | 52.31%                    | \$83                                    |
| Ulster Federal Credit Union                                              | \$163,021               | \$541                        | 1.35%                       | 26.50%                            | 79.21%                    | \$90                                     | \$541                        | 1.35%                       | 26.50%                            | 79.21%                    | \$90                                    |
| Ontario Shores Federal Credit Union                                      | \$165,967               | \$429                        | 1.06%                       | 9.56%                             | 72.11%                    | \$88                                     | \$429                        | 1.06%                       | 9.56%                             | 72.11%                    | \$88                                    |
| TrailNorth Federal Credit Union                                          | \$168,138               | \$164                        | 0.39%                       | 4.44%                             | 90.98%                    | \$107                                    | \$164                        | 0.39%                       | 4.44%                             | 90.98%                    | \$107                                   |
| Alternatives Federal Credit Union                                        | \$168,890               | (\$37)                       | (0.09%)                     | (1.22%)                           | 101.85%                   | \$83                                     | (\$37)                       | (0.09%)                     | (1.22%)                           | 101.85%                   | \$83                                    |
| St. Josephs Parish Buffalo Federal Credit Union                          | \$170,541               | \$367                        | 0.87%                       | 8.25%                             | 60.41%                    | \$113                                    | \$367                        | 0.87%                       | 8.25%                             | 60.41%                    | \$113                                   |
| Financial Trust Federal Credit Union                                     | \$183,164               | \$695                        | 1.54%                       | 10.39%                            | 59.83%                    | \$78                                     | \$695                        | 1.54%                       | 10.39%                            | 59.83%                    | \$78                                    |
| First Choice Financial Federal Credit Union                              | \$187,747               | \$317                        | 0.68%                       | 7.49%                             | 77.43%                    | \$84                                     | \$317                        | 0.68%                       | 7.49%                             | 77.43%                    | \$84                                    |
| Palisades Federal Credit Union                                           | \$208,624               | (\$11)                       | (0.02%)                     | (0.30%)                           | 102.42%                   | \$117                                    | (\$11)                       | (0.02%)                     | (0.30%)                           | 102.42%                   | \$117                                   |
| Western Division Federal Credit Union                                    | \$210,670               | \$782                        | 1.48%                       | 10.82%                            | 59.88%                    | \$89                                     | \$782                        | 1.48%                       | 10.82%                            | 59.88%                    | \$89                                    |
| GHS Federal Credit Union                                                 | \$224,297               | (\$213)                      | (0.38%)                     | (4.87%)                           |                           | \$81                                     | (\$213)                      | (0.38%)                     | (4.87%)                           | 75.41%                    |                                         |
| Moog Employees Federal Credit Union                                      | \$239,192               | \$1,154                      | 1.95%                       | 7.51%                             |                           | \$123                                    | \$1,154                      | 1.95%                       |                                   | 38.69%                    | \$123                                   |
| Saint Lawrence Federal Credit Union                                      | \$240,659               | \$617                        | 1.02%                       | 11.82%                            |                           | \$82                                     | \$617                        | 1.02%                       | 11.82%                            | 75.26%                    | \$82                                    |
| Finger Lakes Federal Credit Union                                        | \$241,232               | \$1,274                      | 2.13%                       | 18.10%                            | 57.77%                    | \$90                                     | \$1,274                      | 2.13%                       | 18.10%                            | 57.77%                    | \$90                                    |
| Average of Asset Group A                                                 | \$111,007               | \$258                        | 0.90%                       | 7.98%                             | 77.35%                    | \$91                                     | \$258                        | 0.90%                       | 7.98%                             | 77.35%                    | \$91                                    |