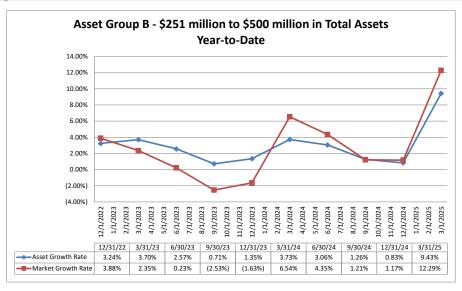

#### Summary Trends of Historical Asset Group Averages: Asset Growth Rate & Market Growth Rate

Source: SNL Financial

Note: Report includes only bank-level data.

\$85,157

\$84,992

102.92%

6.36%

\$9,110