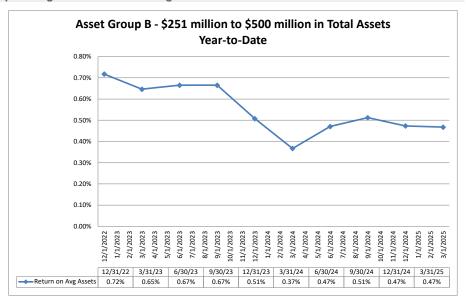

#### Summary Trends of Historical Asset Group Averages: Return on Average Assets

Source: SNL Financial

Note: Report includes only bank-level data.