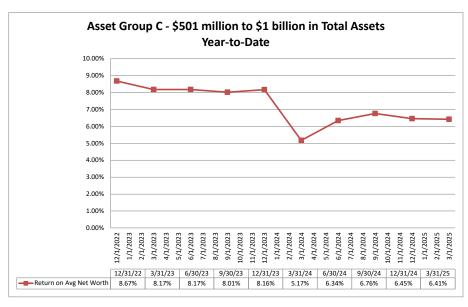

#### Summary Trends of Historical Asset Group Averages: Return on Average Net Worth

Source: SNL Financial

Note: Report includes only bank-level data.

|                                                                                | As of Date              | s of Date Quarter to Date Year to Date |                             |                                   |                           |                                          |                              |                             |                                   |                           |                                          |
|--------------------------------------------------------------------------------|-------------------------|----------------------------------------|-----------------------------|-----------------------------------|---------------------------|------------------------------------------|------------------------------|-----------------------------|-----------------------------------|---------------------------|------------------------------------------|
|                                                                                | 73 OI Date              |                                        |                             | Quarter to Date                   |                           |                                          |                              |                             | Toda to Date                      |                           |                                          |
| Institution Name                                                               | Total Assets<br>(\$000) | Net Income<br>(Loss) (\$000)           | Return on Avg<br>Assets (%) | Return on<br>Avg Net Worth<br>(%) | Oper Exp/ Oper<br>Rev (%) | Salary&Benefits/<br>Employees<br>(\$000) | Net Income<br>(Loss) (\$000) | Return on Avg<br>Assets (%) | Return on<br>Avg Net Worth<br>(%) | Oper Exp/ Oper<br>Rev (%) | Salary&Benefits/<br>Employees<br>(\$000) |
| indication rame                                                                | 1                       |                                        |                             |                                   |                           |                                          |                              |                             | 1                                 | J                         |                                          |
| Asset Group A - \$50 million to \$250 million in total assets                  |                         |                                        |                             |                                   |                           |                                          |                              |                             |                                   |                           |                                          |
| Money Federal Credit Union                                                     | \$53,683                | \$22                                   | 0.17%                       | 1.87%                             | 89.34%                    | \$90                                     | \$22                         | 0.17%                       | 1.87%                             | 89.34%                    | \$90                                     |
| Mohawk Valley Federal Credit Union                                             | \$53,742                | \$124                                  | 0.94%                       | 7.16%                             | 72.93%                    | \$53                                     | \$124                        | 0.94%                       | 7.16%                             | 72.93%                    | \$53                                     |
| Qside Federal Credit Union                                                     | \$53,151                | \$245                                  | 1.86%                       | 21.17%                            | 63.76%                    | \$108                                    | \$245                        | 1.86%                       | 21.17%                            | 63.76%                    | \$108                                    |
| Buffalo Conrail Federal Credit Union Brooklyn Cooperative Federal Credit Union | \$54,343<br>\$54.289    | \$151<br>\$35                          | 1.12%<br>0.26%              | 4.93%<br>2.68%                    | 72.27%<br>90.32%          | \$116<br>\$88                            | \$151<br>\$35                | 1.12%<br>0.26%              | 4.93%<br>2.68%                    | 72.27%<br>90.32%          | \$116<br>\$88                            |
| Rockland Employees Federal Credit Union                                        | \$54,269<br>\$55,113    | \$123                                  | 0.20%                       | 5.81%                             | 81.96%                    | \$110                                    | \$123                        | 0.90%                       | 5.81%                             | 81.96%                    | \$110                                    |
| Mountain Valley Federal Credit Union                                           | \$55,185                | (\$68)                                 | (0.50%)                     | (6.11%)                           | 94.93%                    | \$70                                     | (\$68)                       | (0.50%)                     | (6.11%)                           | 94.93%                    | \$70                                     |
| Van Cortlandt Cooperative Federal Credit Union                                 | \$55,299                | \$78                                   | 0.56%                       | 5.01%                             | 84.42%                    | \$111                                    | \$78                         | 0.56%                       | 5.01%                             | 84.42%                    | \$111                                    |
| Oswego Teachers Employees Federal Credit Union                                 | \$55.416                | \$63                                   | 0.46%                       | 3.77%                             | 82.01%                    | \$120                                    | \$63                         | 0.46%                       | 3.77%                             | 82.01%                    | \$120                                    |
| Educational and Governmental Employees Federal Credit Union                    | \$55,614                | \$19                                   | 0.13%                       | 1.35%                             | 96.74%                    | \$116                                    | \$19                         | 0.13%                       | 1.35%                             | 96.74%                    | \$116                                    |
| Saratoga's Community Federal Credit Union                                      | \$56,631                | \$561                                  | 3.94%                       | 51.91%                            | 53.72%                    | \$74                                     | \$561                        | 3.94%                       | 51.91%                            | 53.72%                    | \$74                                     |
| Remington Federal Credit Union                                                 | \$57.091                | \$149                                  | 1.06%                       | 7.49%                             | 71.48%                    | \$69                                     | \$149                        | 1.06%                       | 7.49%                             | 71.48%                    | \$69                                     |
| RT Federal Credit Union                                                        | \$57,678                | (\$120)                                | (0.85%)                     | (7.29%)                           | 124.75%                   | \$75                                     | (\$120)                      | (0.85%)                     | (7.29%)                           | 124.75%                   | \$75                                     |
| Alco Federal Credit Union                                                      | \$58,033                | \$182                                  | 1.28%                       | 10.01%                            | 77.78%                    | \$54                                     | \$182                        | 1.28%                       | 10.01%                            | 77.78%                    | \$54                                     |
| Yonkers Teachers Federal Credit Union                                          | \$58,839                | \$44                                   | 0.30%                       | 2.08%                             | 80.18%                    | \$152                                    | \$44                         | 0.30%                       | 2.08%                             | 80.18%                    | \$152                                    |
| C C S E Federal Credit Union                                                   | \$60,917                | \$89                                   | 0.60%                       | 6.32%                             | 85.71%                    | \$65                                     | \$89                         | 0.60%                       | 6.32%                             | 85.71%                    | \$65                                     |
| Kenmore NY Teachers Federal Credit Union                                       | \$63,362                | \$78                                   | 0.50%                       | 5.84%                             | 81.29%                    | \$75                                     | \$78                         | 0.50%                       | 5.84%                             | 81.29%                    | \$75                                     |
| Morton Lane Federal Credit Union                                               | \$65,289                | \$50                                   | 0.31%                       | 2.58%                             | 82.57%                    | \$132                                    | \$50                         | 0.31%                       | 2.58%                             | 82.57%                    | \$132                                    |
| Radius Federal Credit Union                                                    | \$66,431                | \$142                                  | 0.86%                       | 6.35%                             | 74.51%                    | \$107                                    | \$142                        | 0.86%                       | 6.35%                             | 74.51%                    | \$107                                    |
| M. C. T. Federal Credit Union                                                  | \$68,457                | \$332                                  | 1.97%                       | 14.29%                            | 44.56%                    | \$72                                     | \$332                        | 1.97%                       | 14.29%                            | 44.56%                    | \$72                                     |
| Ever \$ Green Federal Credit Union                                             | \$70,866                | (\$94)                                 | (0.53%)                     | (6.31%)                           | 102.96%                   | \$74                                     | (\$94)                       | (0.53%)                     | (6.31%)                           | 102.96%                   | \$74                                     |
| Greater Niagara Federal Credit Union                                           | \$71,176                | \$197                                  | `1.11%                      | 10.49%                            | 76.91%                    | \$77                                     | \$197                        | 1.11%                       | 10.49%                            | 76.91%                    | \$77                                     |
| Great Meadow Federal Credit Union                                              | \$72,888                | \$175                                  | 0.99%                       | 8.59%                             | 74.54%                    | \$52                                     | \$175                        | 0.99%                       | 8.59%                             | 74.54%                    | \$52                                     |
| New York University Federal Credit Union                                       | \$73,073                | \$293                                  | 1.62%                       | 9.06%                             | 72.31%                    | \$113                                    | \$293                        | 1.62%                       | 9.06%                             | 72.31%                    | \$113                                    |
| New York Times Employees Federal Credit Union                                  | \$74,399                | \$2                                    | 0.01%                       | 0.08%                             | 98.51%                    | \$144                                    | \$2                          | 0.01%                       | 0.08%                             | 98.51%                    | \$144                                    |
| Empire ONE Federal Credit Union                                                | \$77,677                | (\$125)                                | (0.65%)                     | (6.22%)                           | 106.83%                   | \$111                                    | (\$125)                      | (0.65%)                     | (6.22%)                           | 106.83%                   | \$111                                    |
| Jamestown Area Community Federal Credit Union                                  | \$79,470                | \$266                                  | 1.34%                       | 14.21%                            | 69.50%                    | \$58                                     | \$266                        | 1.34%                       | 14.21%                            | 69.50%                    | \$58                                     |
| Greater Metro Federal Credit Union                                             | \$81,265                | \$8                                    | 0.04%                       | 0.40%                             | 96.01%                    | \$89                                     | \$8                          | 0.04%                       | 0.40%                             | 96.01%                    | \$89                                     |
| Adirondack Regional Federal Credit Union                                       | \$83,220                | \$232                                  | 1.12%                       | 13.29%                            | 73.83%                    | \$82                                     | \$232                        | 1.12%                       | 13.29%                            | 73.83%                    | \$82                                     |
| Western New York Federal Credit Union                                          | \$87,453                | \$329                                  | 1.53%                       | 14.90%                            | 70.09%                    | \$89                                     | \$329                        | 1.53%                       | 14.90%                            | 70.09%                    | \$89                                     |
| Port Washington Federal Credit Union                                           | \$87,714                | \$397                                  | 1.83%                       | 11.38%                            | 44.25%                    | \$86                                     | \$397                        | 1.83%                       | 11.38%                            | 44.25%                    | \$86                                     |
| Lower East Side People's Federal Credit Union                                  | \$89,825                | \$1,010                                | 4.50%                       | 39.24%                            | 55.66%                    | \$104                                    | \$1,010                      | 4.50%                       | 39.24%                            | 55.66%                    | \$104                                    |
| Northeastern Operating Engineers Federal Credit Union                          | \$90,886                | \$176                                  | 0.77%                       | 8.84%                             | 82.19%                    | \$146                                    | \$176                        | 0.77%                       | 8.84%                             | 82.19%                    | \$146                                    |
| Crossroads Community Federal Credit Union                                      | \$91,168                | \$360                                  | 1.60%                       | 11.46%                            | 57.18%                    | \$71                                     | \$360                        | 1.60%                       | 11.46%                            | 57.18%                    | \$71                                     |
| Leatherstocking Region Federal Credit Union                                    | \$93,201                | \$310                                  | 1.36%                       | 11.30%                            | 63.56%                    | \$111                                    | \$310                        | 1.36%                       | 11.30%                            | 63.56%                    | \$111                                    |
| Triboro Postal Federal Credit Union                                            | \$94,570                | (\$103)                                | (0.43%)                     | (4.14%)                           | 120.49%                   | \$129                                    | (\$103)                      | (0.43%)                     | (4.14%)                           | 120.49%                   | \$129                                    |
| 1199 SEIU Federal Credit Union                                                 | \$94,665                | \$558                                  | 2.40%                       | 24.91%                            | 61.95%                    | \$99                                     | \$558                        | 2.40%                       | 24.91%                            | 61.95%                    | \$99                                     |
| St. Pius X Church Federal Credit Union                                         | \$94,665                | \$44                                   | 0.19%                       | 1.92%                             | 90.91%                    | \$90                                     | \$44                         | 0.19%                       | 1.92%                             | 90.91%                    | \$90                                     |
| Compass Federal Credit Union                                                   | \$95,272                | \$137                                  | 0.59%                       | 3.91%                             | 80.90%                    | \$72                                     | \$137                        | 0.59%                       | 3.91%                             | 80.90%                    | \$72                                     |
| Good Neighbors Federal Credit Union                                            | \$95,304                | (\$210)                                | (0.89%)                     | (11.19%)                          | 108.68%                   | \$87                                     | (\$210)                      | (0.89%)                     | (11.19%)                          | 108.68%                   | \$87                                     |
| TruNorthern Federal Credit Union                                               | \$98,514                | \$155                                  | 0.64%                       | 8.05%                             | 77.78%                    | \$85                                     | \$155                        | 0.64%                       | 8.05%                             | 77.78%                    | \$85                                     |
| Greater Chautauqua Federal Credit Union                                        | \$98,795                | \$274                                  | 1.12%                       | 10.85%                            | 76.36%                    | \$65                                     | \$274                        | 1.12%                       | 10.85%                            | 76.36%                    | \$65                                     |
| Consumers Federal Credit Union                                                 | \$100,211               | \$125                                  | 0.51%                       | 4.40%                             | 84.97%                    | \$154                                    | \$125                        | 0.51%                       | 4.40%                             | 84.97%                    | \$154                                    |
| Lufthansa Emp. Federal Credit Union                                            | \$101,302               | \$59                                   | 0.23%                       | 1.46%                             | 67.91%                    | \$82                                     | \$59                         | 0.23%                       | 1.46%                             | 67.91%                    | \$82                                     |

Note: Report includes only bank-level data.

NM = per SNL Financial, the data was not provided as the ratios are too high/low to be meaningful.

| Performance Analysis                                           | March 31, 2025 Run Date: May 23, 2 |                              |                             |                                   |                           |                                          |                              |                             |                                   | 23, 2025                  |                                          |
|----------------------------------------------------------------|------------------------------------|------------------------------|-----------------------------|-----------------------------------|---------------------------|------------------------------------------|------------------------------|-----------------------------|-----------------------------------|---------------------------|------------------------------------------|
|                                                                | As of Date                         |                              |                             | Quarter to Date                   |                           |                                          |                              |                             | Year to Date                      |                           |                                          |
|                                                                | 715 OF BUILD                       |                              |                             | Quarter to Bute                   |                           |                                          |                              |                             | real to Date                      |                           |                                          |
| lastitution Name                                               | Total Assets<br>(\$000)            | Net Income<br>(Loss) (\$000) | Return on Avg<br>Assets (%) | Return on<br>Avg Net Worth<br>(%) | Oper Exp/ Oper<br>Rev (%) | Salary&Benefits/<br>Employees<br>(\$000) | Net Income<br>(Loss) (\$000) | Return on Avg<br>Assets (%) | Return on<br>Avg Net Worth<br>(%) | Oper Exp/ Oper<br>Rev (%) | Salary&Benefits/<br>Employees<br>(\$000) |
| Institution Name                                               |                                    |                              |                             |                                   |                           | L                                        |                              |                             |                                   |                           |                                          |
| Asset Group B - \$251 million to \$500 million in total assets |                                    |                              |                             |                                   |                           |                                          |                              |                             |                                   |                           |                                          |
| Niagara's Choice Federal Credit Union                          | \$259,177                          | \$507                        | 0.79%                       | 9.41%                             | 75.37%                    | \$74                                     | \$507                        | 0.79%                       | 9.41%                             | 75.37%                    | \$74                                     |
| TCT Federal Credit Union                                       | \$281,791                          | \$204                        | 0.29%                       | 3.99%                             | 90.34%                    | \$85                                     | \$204                        | 0.29%                       | 3.99%                             | 90.34%                    | \$85                                     |
| Access Federal Credit Union                                    | \$286,338                          | \$726                        | 1.04%                       | 11.76%                            | 73.49%                    | \$76                                     | \$726                        | 1.04%                       | 11.76%                            | 73.49%                    | \$76                                     |
| SECNY Federal Credit Union                                     | \$298,257                          | \$241                        | 0.33%                       | 4.32%                             | 85.54%                    | \$81                                     | \$241                        | 0.33%                       | 4.32%                             | 85.54%                    | \$81                                     |
| Dannemora Federal Credit Union                                 | \$305,772                          | \$749                        | 0.99%                       |                                   |                           | \$77                                     | \$749                        | 0.99%                       | 9.47%                             |                           | \$77                                     |
| Family First of NY Federal Credit Union                        | \$319,763                          | \$274                        | 0.34%                       |                                   |                           | \$97                                     | \$274                        | 0.34%                       | 3.36%                             |                           | \$97                                     |
| People's Alliance Federal Credit Union                         | \$320,490                          | \$113                        | 0.14%                       |                                   |                           | \$93                                     | \$113                        | 0.14%                       | 1.44%                             |                           | \$93                                     |
| Actors Federal Credit Union                                    | \$331,661                          | \$161                        | 0.20%                       |                                   |                           | \$102                                    | \$161                        | 0.20%                       | 2.31%                             |                           | \$102                                    |
| Hudson River Community Credit Union                            | \$335,756                          | \$595                        | 0.72%                       |                                   |                           | \$111                                    | \$595                        | 0.72%                       | 4.58%                             |                           | \$111                                    |
| Nassau Financial Federal Credit Union                          | \$339,741                          | \$3                          | 0.00%                       |                                   |                           | \$103                                    | \$3                          | 0.00%                       | 0.12%                             |                           | \$103                                    |
| Ocean Financial Federal Credit Union                           | \$381,348                          | (\$38)                       | (0.04%)                     |                                   | 95.35%                    | \$121                                    | (\$38)                       | (0.04%)                     | (0.81%)                           | 95.35%                    | \$121                                    |
| Ukrainian Federal Credit Union                                 | \$403,857                          | \$188                        | 0.19%                       |                                   |                           | \$71                                     | \$188                        | 0.19%                       | 2.35%                             |                           | \$71                                     |
| High Point Federal Credit Union                                | \$407,318                          | \$362                        | 0.36%                       |                                   |                           | \$71                                     | \$362                        | 0.36%                       | 3.40%                             |                           | \$71                                     |
| Suma Yonkers Federal Credit Union                              | \$438,675                          | \$471                        | 0.43%                       |                                   |                           | \$104                                    | \$471                        | 0.43%                       | 3.52%                             |                           | \$104                                    |
| TEG Federal Credit Union                                       | \$469,467                          | \$958                        | 0.83%                       |                                   | 83.26%                    | \$85                                     | \$958                        | 0.83%                       | 10.37%                            | 83.26%                    | \$85                                     |
| Advantage Federal Credit Union                                 | \$473,530                          | \$566                        | 0.48%                       |                                   |                           | \$93                                     | \$566                        | 0.48%                       | 7.49%                             |                           | \$93                                     |
| ServU Federal Credit Union                                     | \$491,895                          | \$1,034                      | 0.86%                       | 5.82%                             | 78.31%                    | \$74                                     | \$1,034                      | 0.86%                       | 5.82%                             | 78.31%                    | \$74                                     |
| Average of Asset Group B                                       | \$361,461                          | \$418                        | 0.47%                       | 4.88%                             | 84.62%                    | \$89                                     | \$418                        | 0.47%                       | 4.88%                             | 84.62%                    | \$89                                     |
| Asset Group C - \$501 million to \$1 billion in total assets   |                                    |                              |                             |                                   |                           |                                          |                              |                             |                                   |                           |                                          |
| First New York Federal Credit Union                            | \$525,974                          | \$1,463                      | 1.13%                       | 14.94%                            | 75.49%                    | \$78                                     | \$1,463                      | 1.13%                       | 14.94%                            | 75.49%                    | \$78                                     |
| Pittsford Federal Credit Union                                 | \$534,352                          | \$745                        | 0.56%                       | 4.93%                             | 87.94%                    | \$132                                    | \$745                        | 0.56%                       | 4.93%                             | 87.94%                    | \$132                                    |
| G.P.O. Federal Credit Union                                    | \$568,799                          | \$1,468                      | 1.05%                       | 9.37%                             | 74.48%                    | \$94                                     | \$1,468                      | 1.05%                       | 9.37%                             | 74.48%                    | \$94                                     |
| Northern Credit Union                                          | \$658,088                          | (\$23)                       | (0.01%)                     | (0.14%)                           | 95.88%                    | \$99                                     | (\$23)                       | (0.01%)                     | (0.14%)                           | 95.88%                    | \$99                                     |
| Cornerstone Community Federal Credit Union                     | \$692,465                          | (\$58)                       | (0.03%)                     | (0.69%)                           | 88.83%                    | \$102                                    | (\$58)                       | (0.03%)                     | (0.69%)                           | 88.83%                    | \$102                                    |
| Reliant Community Federal Credit Union                         | \$714,776                          | \$1,304                      | 0.74%                       | 8.40%                             | 83.45%                    | \$116                                    | \$1,304                      | 0.74%                       | 8.40%                             | 83.45%                    | \$116                                    |
| Heritage Financial Credit Union                                | \$748,707                          | \$351                        | 0.19%                       | 2.75%                             | 84.51%                    | \$98                                     | \$351                        | 0.19%                       | 2.75%                             | 84.51%                    | \$98                                     |
| Sea Comm Federal Credit Union                                  | \$767,109                          | \$2,223                      | 1.15%                       |                                   |                           | \$92                                     | \$2,223                      | 1.15%                       | 10.37%                            |                           | \$92                                     |
| First Heritage Federal Credit Union                            | \$770,950                          | \$1,401                      | 0.74%                       |                                   |                           | \$83                                     | \$1,401                      | 0.74%                       | 7.15%                             |                           | \$83                                     |
| N C P D Federal Credit Union                                   | \$906,132                          | \$1,405                      | 0.63%                       | 7.05%                             | 62.56%                    | \$142                                    | \$1,405                      | 0.63%                       | 7.05%                             | 62.56%                    | \$142                                    |
| Average of Asset Group C                                       | \$688,735                          | \$1,028                      | 0.62%                       | 6.41%                             | 80.09%                    | \$104                                    | \$1,028                      | 0.62%                       | 6.41%                             | 80.09%                    | \$104                                    |