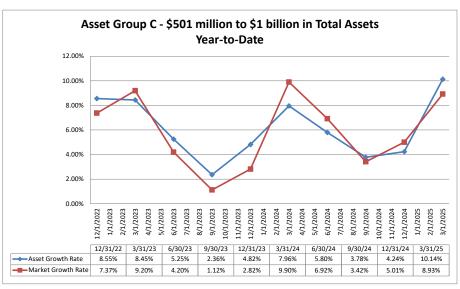

#### Summary Trends of Historical Asset Group Averages: Asset Growth Rate & Market Growth Rate

Source: SNL Financial

Note: Report includes only bank-level data.

\$85,157

\$84,992

102.92%

6.36%

\$9,110