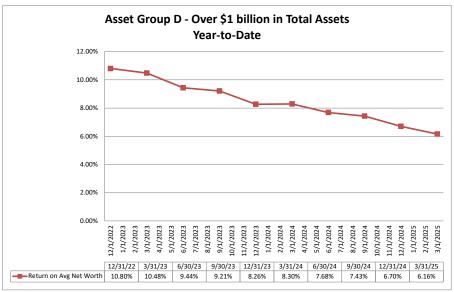

#### Summary Trends of Historical Asset Group Averages: Return on Average Net Worth

Source: SNL Financial

Note: Report includes only bank-level data.

|                                                                                | As of Date              | s of Date Quarter to Date Year to Date |                             |                                   |                           |                                          |                              |                             |                                   |                           |                                          |
|--------------------------------------------------------------------------------|-------------------------|----------------------------------------|-----------------------------|-----------------------------------|---------------------------|------------------------------------------|------------------------------|-----------------------------|-----------------------------------|---------------------------|------------------------------------------|
|                                                                                | 73 OI Date              |                                        |                             | Quarter to Date                   |                           |                                          |                              |                             | Toda to Date                      |                           |                                          |
| Institution Name                                                               | Total Assets<br>(\$000) | Net Income<br>(Loss) (\$000)           | Return on Avg<br>Assets (%) | Return on<br>Avg Net Worth<br>(%) | Oper Exp/ Oper<br>Rev (%) | Salary&Benefits/<br>Employees<br>(\$000) | Net Income<br>(Loss) (\$000) | Return on Avg<br>Assets (%) | Return on<br>Avg Net Worth<br>(%) | Oper Exp/ Oper<br>Rev (%) | Salary&Benefits/<br>Employees<br>(\$000) |
| indication rame                                                                | 1                       |                                        |                             |                                   |                           |                                          |                              |                             | 1                                 | J                         |                                          |
| Asset Group A - \$50 million to \$250 million in total assets                  |                         |                                        |                             |                                   |                           |                                          |                              |                             |                                   |                           |                                          |
| Money Federal Credit Union                                                     | \$53,683                | \$22                                   | 0.17%                       | 1.87%                             | 89.34%                    | \$90                                     | \$22                         | 0.17%                       | 1.87%                             | 89.34%                    | \$90                                     |
| Mohawk Valley Federal Credit Union                                             | \$53,742                | \$124                                  | 0.94%                       | 7.16%                             | 72.93%                    | \$53                                     | \$124                        | 0.94%                       | 7.16%                             | 72.93%                    | \$53                                     |
| Qside Federal Credit Union                                                     | \$53,151                | \$245                                  | 1.86%                       | 21.17%                            | 63.76%                    | \$108                                    | \$245                        | 1.86%                       | 21.17%                            | 63.76%                    | \$108                                    |
| Buffalo Conrail Federal Credit Union Brooklyn Cooperative Federal Credit Union | \$54,343<br>\$54.289    | \$151<br>\$35                          | 1.12%<br>0.26%              | 4.93%<br>2.68%                    | 72.27%<br>90.32%          | \$116<br>\$88                            | \$151<br>\$35                | 1.12%<br>0.26%              | 4.93%<br>2.68%                    | 72.27%<br>90.32%          | \$116<br>\$88                            |
| Rockland Employees Federal Credit Union                                        | \$54,269<br>\$55,113    | \$123                                  | 0.20%                       | 5.81%                             | 81.96%                    | \$110                                    | \$123                        | 0.90%                       | 5.81%                             | 81.96%                    | \$110                                    |
| Mountain Valley Federal Credit Union                                           | \$55,185                | (\$68)                                 | (0.50%)                     | (6.11%)                           | 94.93%                    | \$70                                     | (\$68)                       | (0.50%)                     | (6.11%)                           | 94.93%                    | \$70                                     |
| Van Cortlandt Cooperative Federal Credit Union                                 | \$55,299                | \$78                                   | 0.56%                       | 5.01%                             | 84.42%                    | \$111                                    | \$78                         | 0.56%                       | 5.01%                             | 84.42%                    | \$111                                    |
| Oswego Teachers Employees Federal Credit Union                                 | \$55.416                | \$63                                   | 0.46%                       | 3.77%                             | 82.01%                    | \$120                                    | \$63                         | 0.46%                       | 3.77%                             | 82.01%                    | \$120                                    |
| Educational and Governmental Employees Federal Credit Union                    | \$55,614                | \$19                                   | 0.13%                       | 1.35%                             | 96.74%                    | \$116                                    | \$19                         | 0.13%                       | 1.35%                             | 96.74%                    | \$116                                    |
| Saratoga's Community Federal Credit Union                                      | \$56,631                | \$561                                  | 3.94%                       | 51.91%                            | 53.72%                    | \$74                                     | \$561                        | 3.94%                       | 51.91%                            | 53.72%                    | \$74                                     |
| Remington Federal Credit Union                                                 | \$57.091                | \$149                                  | 1.06%                       | 7.49%                             | 71.48%                    | \$69                                     | \$149                        | 1.06%                       | 7.49%                             | 71.48%                    | \$69                                     |
| RT Federal Credit Union                                                        | \$57,678                | (\$120)                                | (0.85%)                     | (7.29%)                           | 124.75%                   | \$75                                     | (\$120)                      | (0.85%)                     | (7.29%)                           | 124.75%                   | \$75                                     |
| Alco Federal Credit Union                                                      | \$58,033                | \$182                                  | 1.28%                       | 10.01%                            | 77.78%                    | \$54                                     | \$182                        | 1.28%                       | 10.01%                            | 77.78%                    | \$54                                     |
| Yonkers Teachers Federal Credit Union                                          | \$58,839                | \$44                                   | 0.30%                       | 2.08%                             | 80.18%                    | \$152                                    | \$44                         | 0.30%                       | 2.08%                             | 80.18%                    | \$152                                    |
| C C S E Federal Credit Union                                                   | \$60,917                | \$89                                   | 0.60%                       | 6.32%                             | 85.71%                    | \$65                                     | \$89                         | 0.60%                       | 6.32%                             | 85.71%                    | \$65                                     |
| Kenmore NY Teachers Federal Credit Union                                       | \$63,362                | \$78                                   | 0.50%                       | 5.84%                             | 81.29%                    | \$75                                     | \$78                         | 0.50%                       | 5.84%                             | 81.29%                    | \$75                                     |
| Morton Lane Federal Credit Union                                               | \$65,289                | \$50                                   | 0.31%                       | 2.58%                             | 82.57%                    | \$132                                    | \$50                         | 0.31%                       | 2.58%                             | 82.57%                    | \$132                                    |
| Radius Federal Credit Union                                                    | \$66,431                | \$142                                  | 0.86%                       | 6.35%                             | 74.51%                    | \$107                                    | \$142                        | 0.86%                       | 6.35%                             | 74.51%                    | \$107                                    |
| M. C. T. Federal Credit Union                                                  | \$68,457                | \$332                                  | 1.97%                       | 14.29%                            | 44.56%                    | \$72                                     | \$332                        | 1.97%                       | 14.29%                            | 44.56%                    | \$72                                     |
| Ever \$ Green Federal Credit Union                                             | \$70,866                | (\$94)                                 | (0.53%)                     | (6.31%)                           | 102.96%                   | \$74                                     | (\$94)                       | (0.53%)                     | (6.31%)                           | 102.96%                   | \$74                                     |
| Greater Niagara Federal Credit Union                                           | \$71,176                | \$197                                  | `1.11%                      | 10.49%                            | 76.91%                    | \$77                                     | \$197                        | 1.11%                       | 10.49%                            | 76.91%                    | \$77                                     |
| Great Meadow Federal Credit Union                                              | \$72,888                | \$175                                  | 0.99%                       | 8.59%                             | 74.54%                    | \$52                                     | \$175                        | 0.99%                       | 8.59%                             | 74.54%                    | \$52                                     |
| New York University Federal Credit Union                                       | \$73,073                | \$293                                  | 1.62%                       | 9.06%                             | 72.31%                    | \$113                                    | \$293                        | 1.62%                       | 9.06%                             | 72.31%                    | \$113                                    |
| New York Times Employees Federal Credit Union                                  | \$74,399                | \$2                                    | 0.01%                       | 0.08%                             | 98.51%                    | \$144                                    | \$2                          | 0.01%                       | 0.08%                             | 98.51%                    | \$144                                    |
| Empire ONE Federal Credit Union                                                | \$77,677                | (\$125)                                | (0.65%)                     | (6.22%)                           | 106.83%                   | \$111                                    | (\$125)                      | (0.65%)                     | (6.22%)                           | 106.83%                   | \$111                                    |
| Jamestown Area Community Federal Credit Union                                  | \$79,470                | \$266                                  | 1.34%                       | 14.21%                            | 69.50%                    | \$58                                     | \$266                        | 1.34%                       | 14.21%                            | 69.50%                    | \$58                                     |
| Greater Metro Federal Credit Union                                             | \$81,265                | \$8                                    | 0.04%                       | 0.40%                             | 96.01%                    | \$89                                     | \$8                          | 0.04%                       | 0.40%                             | 96.01%                    | \$89                                     |
| Adirondack Regional Federal Credit Union                                       | \$83,220                | \$232                                  | 1.12%                       | 13.29%                            | 73.83%                    | \$82                                     | \$232                        | 1.12%                       | 13.29%                            | 73.83%                    | \$82                                     |
| Western New York Federal Credit Union                                          | \$87,453                | \$329                                  | 1.53%                       | 14.90%                            | 70.09%                    | \$89                                     | \$329                        | 1.53%                       | 14.90%                            | 70.09%                    | \$89                                     |
| Port Washington Federal Credit Union                                           | \$87,714                | \$397                                  | 1.83%                       | 11.38%                            | 44.25%                    | \$86                                     | \$397                        | 1.83%                       | 11.38%                            | 44.25%                    | \$86                                     |
| Lower East Side People's Federal Credit Union                                  | \$89,825                | \$1,010                                | 4.50%                       | 39.24%                            | 55.66%                    | \$104                                    | \$1,010                      | 4.50%                       | 39.24%                            | 55.66%                    | \$104                                    |
| Northeastern Operating Engineers Federal Credit Union                          | \$90,886                | \$176                                  | 0.77%                       | 8.84%                             | 82.19%                    | \$146                                    | \$176                        | 0.77%                       | 8.84%                             | 82.19%                    | \$146                                    |
| Crossroads Community Federal Credit Union                                      | \$91,168                | \$360                                  | 1.60%                       | 11.46%                            | 57.18%                    | \$71                                     | \$360                        | 1.60%                       | 11.46%                            | 57.18%                    | \$71                                     |
| Leatherstocking Region Federal Credit Union                                    | \$93,201                | \$310                                  | 1.36%                       | 11.30%                            | 63.56%                    | \$111                                    | \$310                        | 1.36%                       | 11.30%                            | 63.56%                    | \$111                                    |
| Triboro Postal Federal Credit Union                                            | \$94,570                | (\$103)                                | (0.43%)                     | (4.14%)                           | 120.49%                   | \$129                                    | (\$103)                      | (0.43%)                     | (4.14%)                           | 120.49%                   | \$129                                    |
| 1199 SEIU Federal Credit Union                                                 | \$94,665                | \$558                                  | 2.40%                       | 24.91%                            | 61.95%                    | \$99                                     | \$558                        | 2.40%                       | 24.91%                            | 61.95%                    | \$99                                     |
| St. Pius X Church Federal Credit Union                                         | \$94,665                | \$44                                   | 0.19%                       | 1.92%                             | 90.91%                    | \$90                                     | \$44                         | 0.19%                       | 1.92%                             | 90.91%                    | \$90                                     |
| Compass Federal Credit Union                                                   | \$95,272                | \$137                                  | 0.59%                       | 3.91%                             | 80.90%                    | \$72                                     | \$137                        | 0.59%                       | 3.91%                             | 80.90%                    | \$72                                     |
| Good Neighbors Federal Credit Union                                            | \$95,304                | (\$210)                                | (0.89%)                     | (11.19%)                          | 108.68%                   | \$87                                     | (\$210)                      | (0.89%)                     | (11.19%)                          | 108.68%                   | \$87                                     |
| TruNorthern Federal Credit Union                                               | \$98,514                | \$155                                  | 0.64%                       | 8.05%                             | 77.78%                    | \$85                                     | \$155                        | 0.64%                       | 8.05%                             | 77.78%                    | \$85                                     |
| Greater Chautauqua Federal Credit Union                                        | \$98,795                | \$274                                  | 1.12%                       | 10.85%                            | 76.36%                    | \$65                                     | \$274                        | 1.12%                       | 10.85%                            | 76.36%                    | \$65                                     |
| Consumers Federal Credit Union                                                 | \$100,211               | \$125                                  | 0.51%                       | 4.40%                             | 84.97%                    | \$154                                    | \$125                        | 0.51%                       | 4.40%                             | 84.97%                    | \$154                                    |
| Lufthansa Emp. Federal Credit Union                                            | \$101,302               | \$59                                   | 0.23%                       | 1.46%                             | 67.91%                    | \$82                                     | \$59                         | 0.23%                       | 1.46%                             | 67.91%                    | \$82                                     |

Note: Report includes only bank-level data.

|                                                  | As of Date              | Quarter to Date              |                             |                                   |                           |                                          |                              |                             | Year to Date                      |                           |                                          |
|--------------------------------------------------|-------------------------|------------------------------|-----------------------------|-----------------------------------|---------------------------|------------------------------------------|------------------------------|-----------------------------|-----------------------------------|---------------------------|------------------------------------------|
|                                                  | As of Date              |                              |                             | Quarter to Date                   | I                         |                                          |                              | 1                           | Year to Date                      | I                         |                                          |
| Institution Name                                 | Total Assets<br>(\$000) | Net Income<br>(Loss) (\$000) | Return on Avg<br>Assets (%) | Return on<br>Avg Net Worth<br>(%) | Oper Exp/ Oper<br>Rev (%) | Salary&Benefits/<br>Employees<br>(\$000) | Net Income<br>(Loss) (\$000) | Return on Avg<br>Assets (%) | Return on<br>Avg Net Worth<br>(%) | Oper Exp/ Oper<br>Rev (%) | Salary&Benefits/<br>Employees<br>(\$000) |
| Asset Group D - Over \$1 billion in total assets |                         |                              |                             |                                   |                           |                                          |                              |                             |                                   |                           |                                          |
| First Source Federal Credit Union                | \$1,071,058             | \$1,792                      | 0.67%                       | 7.01%                             | 70.00%                    | \$94                                     | \$1,792                      | 0.67%                       | 7.01%                             | 70.00%                    | \$94                                     |
| Sidney Federal Credit Union                      | \$1,083,274             | \$2,584                      | 0.97%                       | 10.01%                            | 69.88%                    | \$96                                     | \$2,584                      | 0.97%                       | 10.01%                            | 69.88%                    | \$96                                     |
| Quorum Federal Credit Union                      | \$1,163,691             | \$2,497                      | 0.87%                       | 11.07%                            | 74.59%                    | \$130                                    | \$2,497                      | 0.87%                       | 11.07%                            | 74.59%                    | \$130                                    |
| Sunmark Credit Union                             | \$1,172,801             | \$2,225                      | 0.77%                       | 9.10%                             | 80.93%                    | \$93                                     | \$2,225                      | 0.77%                       | 9.10%                             | 80.93%                    | \$93                                     |
| The Summit Federal Credit Union                  | \$1,403,459             | \$3,460                      | 1.00%                       | 9.29%                             | 68.97%                    | \$82                                     | \$3,460                      | 1.00%                       | 9.29%                             | 68.97%                    | \$82                                     |
| Self Reliance NY Federal Credit Union            | \$1,450,590             | (\$133)                      | (0.04%)                     | (0.22%)                           | 101.32%                   | \$149                                    | (\$133)                      | (0.04%)                     | (0.22%)                           | 101.32%                   | \$149                                    |
| CFCU Community Credit Union                      | \$1,454,277             | \$790                        | 0.22%                       | 1.72%                             | 88.62%                    | \$122                                    | \$790                        | 0.22%                       | 1.72%                             | 88.62%                    | \$122                                    |
| Island Federal Credit Union                      | \$1,475,773             | (\$204)                      | (0.05%)                     | (1.12%)                           | 87.89%                    | \$123                                    | (\$204)                      | (0.05%)                     | (1.12%)                           | 87.89%                    | \$123                                    |
| Mid-Hudson Valley Federal Credit Union           | \$1,604,385             | \$1,064                      | 0.27%                       | 3.07%                             | 85.52%                    | \$104                                    | \$1,064                      | 0.27%                       | 3.07%                             | 85.52%                    | \$104                                    |
| Suffolk Federal Credit Union                     | \$1,932,607             | \$1,334                      | 0.28%                       | 4.92%                             | 84.46%                    | \$125                                    | \$1,334                      | 0.28%                       | 4.92%                             | 84.46%                    | \$125                                    |
| Corning Federal Credit Union                     | \$2,531,645             | \$3,471                      | 0.56%                       | 5.34%                             | 76.34%                    | \$97                                     | \$3,471                      | 0.56%                       | 5.34%                             | 76.34%                    | \$97                                     |
| Polish & Slavic Federal Credit Union             | \$2,646,680             | \$4,431                      | 0.68%                       | 11.13%                            | 78.95%                    | \$104                                    | \$4,431                      | 0.68%                       | 11.13%                            | 78.95%                    | \$104                                    |
| AmeriCU Credit Union                             | \$2,794,819             | \$531                        | 0.08%                       | 0.91%                             | 70.14%                    | \$98                                     | \$531                        | 0.08%                       | 0.91%                             | 70.14%                    | \$98                                     |
| USAlliance Federal Credit Union                  | \$3,206,203             | \$4,247                      | 0.53%                       | 7.47%                             | 67.74%                    | \$129                                    | \$4,247                      | 0.53%                       | 7.47%                             | 67.74%                    | \$129                                    |
| Empower Federal Credit Union                     | \$4,014,427             | \$7,990                      | 0.81%                       | 9.61%                             | 72.45%                    | \$123                                    | \$7,990                      | 0.81%                       | 9.61%                             | 72.45%                    | \$123                                    |
| Jovia Financial Federal Credit Union             | \$4,514,280             | \$6,901                      | 0.61%                       | 9.26%                             | 67.87%                    | \$108                                    | \$6,901                      | 0.61%                       | 9.26%                             | 67.87%                    | \$108                                    |
| Municipal Credit Union                           | \$4,604,718             | \$15,519                     | 1.37%                       | 14.86%                            | 63.17%                    | \$128                                    | \$15,519                     | 1.37%                       | 14.86%                            | 63.17%                    | \$128                                    |
| Visions Federal Credit Union                     | \$5,305,354             | \$6,124                      | 0.47%                       | 5.57%                             | 79.82%                    | \$110                                    | \$6,124                      | 0.47%                       | 5.57%                             | 79.82%                    | \$110                                    |
| Hudson Valley Credit Union                       | \$7,950,252             | \$74                         | 0.00%                       | 0.07%                             | 82.89%                    | \$120                                    | \$74                         | 0.00%                       | 0.07%                             | 82.89%                    | \$120                                    |
| Broadview Federal Credit Union                   | \$8,884,172             | \$5,386                      | 0.25%                       | 3.40%                             | 87.79%                    | \$125                                    | \$5,386                      | 0.25%                       | 3.40%                             | 87.79%                    | \$125                                    |
| ESL Federal Credit Union                         | \$9,467,827             | \$9,442                      | 0.40%                       | 3.06%                             | 77.38%                    | \$122                                    | \$9,442                      | 0.40%                       | 3.06%                             | 77.38%                    | \$122                                    |
| United Nations Federal Credit Union              | \$9,869,548             | \$23,426                     | 0.96%                       | 11.23%                            | 64.91%                    | \$175                                    | \$23,426                     | 0.96%                       | 11.23%                            | 64.91%                    | \$175                                    |
| Teachers Federal Credit Union                    | \$9,889,096             | \$13,411                     | 0.54%                       | 5.83%                             | 62.65%                    | \$113                                    | \$13,411                     | 0.54%                       | 5.83%                             | 62.65%                    | \$113                                    |
| FourLeaf Federal Credit Union                    | \$13,479,197            | \$13,065                     | 0.39%                       | 5.30%                             | 76.87%                    | \$125                                    | \$13,065                     | 0.39%                       | 5.30%                             | 76.87%                    | \$125                                    |
| Average of Asset Group D                         | \$4,290,422             | \$5,393                      | 0.53%                       | 6.16%                             | 76.71%                    | \$116                                    | \$5,393                      | 0.53%                       | 6.16%                             | 76.71%                    | \$116                                    |