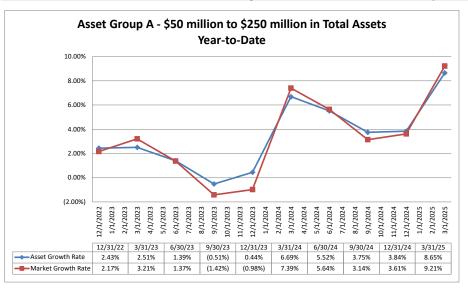

#### Summary Trends of Historical Asset Group Averages: Asset Growth Rate & Market Growth Rate

Source: SNL Financial

Note: Report includes only bank-level data.

\$85,157

\$84,992

102.92%

6.36%

\$9,110