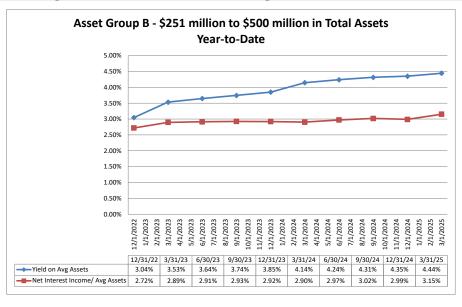

#### Summary Trends of Historical Asset Group Averages: Yield on Average Assets & Net Interest Income/Average Assets

Source: SNL Financial

Note: Report includes only bank-level data.

Note: Report includes only bank-level data.

NM = per SNL Financial, the data was not provided as the ratios are too high/low to be meaningful.

| Performance Analysis                                           | March 31, 2025 Run Date: May 23, 2 |                              |                             |                                   |                           |                                          |                              |                             |                                   | 23, 2025                  |                                          |
|----------------------------------------------------------------|------------------------------------|------------------------------|-----------------------------|-----------------------------------|---------------------------|------------------------------------------|------------------------------|-----------------------------|-----------------------------------|---------------------------|------------------------------------------|
|                                                                | As of Date                         |                              |                             | Quarter to Date                   |                           |                                          |                              |                             | Year to Date                      |                           |                                          |
|                                                                | 715 OF BUILD                       |                              |                             | Quarter to Bute                   |                           |                                          |                              |                             | real to Date                      |                           |                                          |
| lastitution Name                                               | Total Assets<br>(\$000)            | Net Income<br>(Loss) (\$000) | Return on Avg<br>Assets (%) | Return on<br>Avg Net Worth<br>(%) | Oper Exp/ Oper<br>Rev (%) | Salary&Benefits/<br>Employees<br>(\$000) | Net Income<br>(Loss) (\$000) | Return on Avg<br>Assets (%) | Return on<br>Avg Net Worth<br>(%) | Oper Exp/ Oper<br>Rev (%) | Salary&Benefits/<br>Employees<br>(\$000) |
| Institution Name                                               |                                    |                              |                             |                                   |                           | L                                        |                              |                             |                                   |                           |                                          |
| Asset Group B - \$251 million to \$500 million in total assets |                                    |                              |                             |                                   |                           |                                          |                              |                             |                                   |                           |                                          |
| Niagara's Choice Federal Credit Union                          | \$259,177                          | \$507                        | 0.79%                       | 9.41%                             | 75.37%                    | \$74                                     | \$507                        | 0.79%                       | 9.41%                             | 75.37%                    | \$74                                     |
| TCT Federal Credit Union                                       | \$281,791                          | \$204                        | 0.29%                       | 3.99%                             | 90.34%                    | \$85                                     | \$204                        | 0.29%                       | 3.99%                             | 90.34%                    | \$85                                     |
| Access Federal Credit Union                                    | \$286,338                          | \$726                        | 1.04%                       | 11.76%                            | 73.49%                    | \$76                                     | \$726                        | 1.04%                       | 11.76%                            | 73.49%                    | \$76                                     |
| SECNY Federal Credit Union                                     | \$298,257                          | \$241                        | 0.33%                       | 4.32%                             | 85.54%                    | \$81                                     | \$241                        | 0.33%                       | 4.32%                             | 85.54%                    | \$81                                     |
| Dannemora Federal Credit Union                                 | \$305,772                          | \$749                        | 0.99%                       |                                   |                           | \$77                                     | \$749                        | 0.99%                       | 9.47%                             |                           | \$77                                     |
| Family First of NY Federal Credit Union                        | \$319,763                          | \$274                        | 0.34%                       |                                   |                           | \$97                                     | \$274                        | 0.34%                       | 3.36%                             |                           | \$97                                     |
| People's Alliance Federal Credit Union                         | \$320,490                          | \$113                        | 0.14%                       |                                   |                           | \$93                                     | \$113                        | 0.14%                       | 1.44%                             |                           | \$93                                     |
| Actors Federal Credit Union                                    | \$331,661                          | \$161                        | 0.20%                       |                                   |                           | \$102                                    | \$161                        | 0.20%                       | 2.31%                             |                           | \$102                                    |
| Hudson River Community Credit Union                            | \$335,756                          | \$595                        | 0.72%                       |                                   |                           | \$111                                    | \$595                        | 0.72%                       | 4.58%                             |                           | \$111                                    |
| Nassau Financial Federal Credit Union                          | \$339,741                          | \$3                          | 0.00%                       |                                   |                           | \$103                                    | \$3                          | 0.00%                       | 0.12%                             |                           | \$103                                    |
| Ocean Financial Federal Credit Union                           | \$381,348                          | (\$38)                       | (0.04%)                     |                                   | 95.35%                    | \$121                                    | (\$38)                       | (0.04%)                     | (0.81%)                           | 95.35%                    | \$121                                    |
| Ukrainian Federal Credit Union                                 | \$403,857                          | \$188                        | 0.19%                       |                                   |                           | \$71                                     | \$188                        | 0.19%                       | 2.35%                             |                           | \$71                                     |
| High Point Federal Credit Union                                | \$407,318                          | \$362                        | 0.36%                       |                                   |                           | \$71                                     | \$362                        | 0.36%                       | 3.40%                             |                           | \$71                                     |
| Suma Yonkers Federal Credit Union                              | \$438,675                          | \$471                        | 0.43%                       |                                   |                           | \$104                                    | \$471                        | 0.43%                       | 3.52%                             |                           | \$104                                    |
| TEG Federal Credit Union                                       | \$469,467                          | \$958                        | 0.83%                       |                                   | 83.26%                    | \$85                                     | \$958                        | 0.83%                       | 10.37%                            | 83.26%                    | \$85                                     |
| Advantage Federal Credit Union                                 | \$473,530                          | \$566                        | 0.48%                       |                                   |                           | \$93                                     | \$566                        | 0.48%                       | 7.49%                             |                           | \$93                                     |
| ServU Federal Credit Union                                     | \$491,895                          | \$1,034                      | 0.86%                       | 5.82%                             | 78.31%                    | \$74                                     | \$1,034                      | 0.86%                       | 5.82%                             | 78.31%                    | \$74                                     |
| Average of Asset Group B                                       | \$361,461                          | \$418                        | 0.47%                       | 4.88%                             | 84.62%                    | \$89                                     | \$418                        | 0.47%                       | 4.88%                             | 84.62%                    | \$89                                     |
| Asset Group C - \$501 million to \$1 billion in total assets   |                                    |                              |                             |                                   |                           |                                          |                              |                             |                                   |                           |                                          |
| First New York Federal Credit Union                            | \$525,974                          | \$1,463                      | 1.13%                       | 14.94%                            | 75.49%                    | \$78                                     | \$1,463                      | 1.13%                       | 14.94%                            | 75.49%                    | \$78                                     |
| Pittsford Federal Credit Union                                 | \$534,352                          | \$745                        | 0.56%                       | 4.93%                             | 87.94%                    | \$132                                    | \$745                        | 0.56%                       | 4.93%                             | 87.94%                    | \$132                                    |
| G.P.O. Federal Credit Union                                    | \$568,799                          | \$1,468                      | 1.05%                       | 9.37%                             | 74.48%                    | \$94                                     | \$1,468                      | 1.05%                       | 9.37%                             | 74.48%                    | \$94                                     |
| Northern Credit Union                                          | \$658,088                          | (\$23)                       | (0.01%)                     | (0.14%)                           | 95.88%                    | \$99                                     | (\$23)                       | (0.01%)                     | (0.14%)                           | 95.88%                    | \$99                                     |
| Cornerstone Community Federal Credit Union                     | \$692,465                          | (\$58)                       | (0.03%)                     | (0.69%)                           | 88.83%                    | \$102                                    | (\$58)                       | (0.03%)                     | (0.69%)                           | 88.83%                    | \$102                                    |
| Reliant Community Federal Credit Union                         | \$714,776                          | \$1,304                      | 0.74%                       | 8.40%                             | 83.45%                    | \$116                                    | \$1,304                      | 0.74%                       | 8.40%                             | 83.45%                    | \$116                                    |
| Heritage Financial Credit Union                                | \$748,707                          | \$351                        | 0.19%                       | 2.75%                             | 84.51%                    | \$98                                     | \$351                        | 0.19%                       | 2.75%                             | 84.51%                    | \$98                                     |
| Sea Comm Federal Credit Union                                  | \$767,109                          | \$2,223                      | 1.15%                       |                                   |                           | \$92                                     | \$2,223                      | 1.15%                       | 10.37%                            |                           | \$92                                     |
| First Heritage Federal Credit Union                            | \$770,950                          | \$1,401                      | 0.74%                       |                                   |                           | \$83                                     | \$1,401                      | 0.74%                       | 7.15%                             |                           | \$83                                     |
| N C P D Federal Credit Union                                   | \$906,132                          | \$1,405                      | 0.63%                       | 7.05%                             | 62.56%                    | \$142                                    | \$1,405                      | 0.63%                       | 7.05%                             | 62.56%                    | \$142                                    |
| Average of Asset Group C                                       | \$688,735                          | \$1,028                      | 0.62%                       | 6.41%                             | 80.09%                    | \$104                                    | \$1,028                      | 0.62%                       | 6.41%                             | 80.09%                    | \$104                                    |