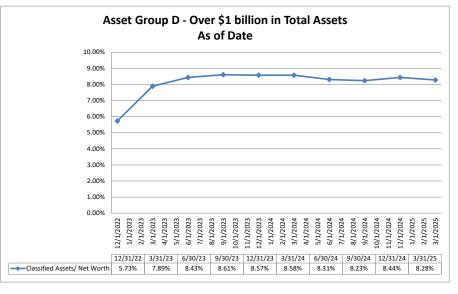

#### Summary Trends of Historical Asset Group Averages: Return on Average Net Worth

Source: SNL Financial

Note: Report includes only bank-level data.

|                                                                                | As of Date              | s of Date Quarter to Date Year to Date |                             |                                   |                           |                                          |                              |                             |                                   |                           |                                          |
|--------------------------------------------------------------------------------|-------------------------|----------------------------------------|-----------------------------|-----------------------------------|---------------------------|------------------------------------------|------------------------------|-----------------------------|-----------------------------------|---------------------------|------------------------------------------|
|                                                                                | 73 OI Date              |                                        |                             | Quarter to Date                   |                           |                                          |                              |                             | Toda to Date                      |                           |                                          |
| Institution Name                                                               | Total Assets<br>(\$000) | Net Income<br>(Loss) (\$000)           | Return on Avg<br>Assets (%) | Return on<br>Avg Net Worth<br>(%) | Oper Exp/ Oper<br>Rev (%) | Salary&Benefits/<br>Employees<br>(\$000) | Net Income<br>(Loss) (\$000) | Return on Avg<br>Assets (%) | Return on<br>Avg Net Worth<br>(%) | Oper Exp/ Oper<br>Rev (%) | Salary&Benefits/<br>Employees<br>(\$000) |
| indication rame                                                                | 1                       |                                        |                             |                                   |                           |                                          |                              |                             | 1                                 | J                         |                                          |
| Asset Group A - \$50 million to \$250 million in total assets                  |                         |                                        |                             |                                   |                           |                                          |                              |                             |                                   |                           |                                          |
| Money Federal Credit Union                                                     | \$53,683                | \$22                                   | 0.17%                       | 1.87%                             | 89.34%                    | \$90                                     | \$22                         | 0.17%                       | 1.87%                             | 89.34%                    | \$90                                     |
| Mohawk Valley Federal Credit Union                                             | \$53,742                | \$124                                  | 0.94%                       | 7.16%                             | 72.93%                    | \$53                                     | \$124                        | 0.94%                       | 7.16%                             | 72.93%                    | \$53                                     |
| Qside Federal Credit Union                                                     | \$53,151                | \$245                                  | 1.86%                       | 21.17%                            | 63.76%                    | \$108                                    | \$245                        | 1.86%                       | 21.17%                            | 63.76%                    | \$108                                    |
| Buffalo Conrail Federal Credit Union Brooklyn Cooperative Federal Credit Union | \$54,343<br>\$54.289    | \$151<br>\$35                          | 1.12%<br>0.26%              | 4.93%<br>2.68%                    | 72.27%<br>90.32%          | \$116<br>\$88                            | \$151<br>\$35                | 1.12%<br>0.26%              | 4.93%<br>2.68%                    | 72.27%<br>90.32%          | \$116<br>\$88                            |
| Rockland Employees Federal Credit Union                                        | \$54,269<br>\$55,113    | \$123                                  | 0.20%                       | 5.81%                             | 81.96%                    | \$110                                    | \$123                        | 0.90%                       | 5.81%                             | 81.96%                    | \$110                                    |
| Mountain Valley Federal Credit Union                                           | \$55,185                | (\$68)                                 | (0.50%)                     | (6.11%)                           | 94.93%                    | \$70                                     | (\$68)                       | (0.50%)                     | (6.11%)                           | 94.93%                    | \$70                                     |
| Van Cortlandt Cooperative Federal Credit Union                                 | \$55,299                | \$78                                   | 0.56%                       | 5.01%                             | 84.42%                    | \$111                                    | \$78                         | 0.56%                       | 5.01%                             | 84.42%                    | \$111                                    |
| Oswego Teachers Employees Federal Credit Union                                 | \$55.416                | \$63                                   | 0.46%                       | 3.77%                             | 82.01%                    | \$120                                    | \$63                         | 0.46%                       | 3.77%                             | 82.01%                    | \$120                                    |
| Educational and Governmental Employees Federal Credit Union                    | \$55,614                | \$19                                   | 0.13%                       | 1.35%                             | 96.74%                    | \$116                                    | \$19                         | 0.13%                       | 1.35%                             | 96.74%                    | \$116                                    |
| Saratoga's Community Federal Credit Union                                      | \$56,631                | \$561                                  | 3.94%                       | 51.91%                            | 53.72%                    | \$74                                     | \$561                        | 3.94%                       | 51.91%                            | 53.72%                    | \$74                                     |
| Remington Federal Credit Union                                                 | \$57.091                | \$149                                  | 1.06%                       | 7.49%                             | 71.48%                    | \$69                                     | \$149                        | 1.06%                       | 7.49%                             | 71.48%                    | \$69                                     |
| RT Federal Credit Union                                                        | \$57,678                | (\$120)                                | (0.85%)                     | (7.29%)                           | 124.75%                   | \$75                                     | (\$120)                      | (0.85%)                     | (7.29%)                           | 124.75%                   | \$75                                     |
| Alco Federal Credit Union                                                      | \$58,033                | \$182                                  | 1.28%                       | 10.01%                            | 77.78%                    | \$54                                     | \$182                        | 1.28%                       | 10.01%                            | 77.78%                    | \$54                                     |
| Yonkers Teachers Federal Credit Union                                          | \$58,839                | \$44                                   | 0.30%                       | 2.08%                             | 80.18%                    | \$152                                    | \$44                         | 0.30%                       | 2.08%                             | 80.18%                    | \$152                                    |
| C C S E Federal Credit Union                                                   | \$60,917                | \$89                                   | 0.60%                       | 6.32%                             | 85.71%                    | \$65                                     | \$89                         | 0.60%                       | 6.32%                             | 85.71%                    | \$65                                     |
| Kenmore NY Teachers Federal Credit Union                                       | \$63,362                | \$78                                   | 0.50%                       | 5.84%                             | 81.29%                    | \$75                                     | \$78                         | 0.50%                       | 5.84%                             | 81.29%                    | \$75                                     |
| Morton Lane Federal Credit Union                                               | \$65,289                | \$50                                   | 0.31%                       | 2.58%                             | 82.57%                    | \$132                                    | \$50                         | 0.31%                       | 2.58%                             | 82.57%                    | \$132                                    |
| Radius Federal Credit Union                                                    | \$66,431                | \$142                                  | 0.86%                       | 6.35%                             | 74.51%                    | \$107                                    | \$142                        | 0.86%                       | 6.35%                             | 74.51%                    | \$107                                    |
| M. C. T. Federal Credit Union                                                  | \$68,457                | \$332                                  | 1.97%                       | 14.29%                            | 44.56%                    | \$72                                     | \$332                        | 1.97%                       | 14.29%                            | 44.56%                    | \$72                                     |
| Ever \$ Green Federal Credit Union                                             | \$70,866                | (\$94)                                 | (0.53%)                     | (6.31%)                           | 102.96%                   | \$74                                     | (\$94)                       | (0.53%)                     | (6.31%)                           | 102.96%                   | \$74                                     |
| Greater Niagara Federal Credit Union                                           | \$71,176                | \$197                                  | `1.11%                      | 10.49%                            | 76.91%                    | \$77                                     | \$197                        | 1.11%                       | 10.49%                            | 76.91%                    | \$77                                     |
| Great Meadow Federal Credit Union                                              | \$72,888                | \$175                                  | 0.99%                       | 8.59%                             | 74.54%                    | \$52                                     | \$175                        | 0.99%                       | 8.59%                             | 74.54%                    | \$52                                     |
| New York University Federal Credit Union                                       | \$73,073                | \$293                                  | 1.62%                       | 9.06%                             | 72.31%                    | \$113                                    | \$293                        | 1.62%                       | 9.06%                             | 72.31%                    | \$113                                    |
| New York Times Employees Federal Credit Union                                  | \$74,399                | \$2                                    | 0.01%                       | 0.08%                             | 98.51%                    | \$144                                    | \$2                          | 0.01%                       | 0.08%                             | 98.51%                    | \$144                                    |
| Empire ONE Federal Credit Union                                                | \$77,677                | (\$125)                                | (0.65%)                     | (6.22%)                           | 106.83%                   | \$111                                    | (\$125)                      | (0.65%)                     | (6.22%)                           | 106.83%                   | \$111                                    |
| Jamestown Area Community Federal Credit Union                                  | \$79,470                | \$266                                  | 1.34%                       | 14.21%                            | 69.50%                    | \$58                                     | \$266                        | 1.34%                       | 14.21%                            | 69.50%                    | \$58                                     |
| Greater Metro Federal Credit Union                                             | \$81,265                | \$8                                    | 0.04%                       | 0.40%                             | 96.01%                    | \$89                                     | \$8                          | 0.04%                       | 0.40%                             | 96.01%                    | \$89                                     |
| Adirondack Regional Federal Credit Union                                       | \$83,220                | \$232                                  | 1.12%                       | 13.29%                            | 73.83%                    | \$82                                     | \$232                        | 1.12%                       | 13.29%                            | 73.83%                    | \$82                                     |
| Western New York Federal Credit Union                                          | \$87,453                | \$329                                  | 1.53%                       | 14.90%                            | 70.09%                    | \$89                                     | \$329                        | 1.53%                       | 14.90%                            | 70.09%                    | \$89                                     |
| Port Washington Federal Credit Union                                           | \$87,714                | \$397                                  | 1.83%                       | 11.38%                            | 44.25%                    | \$86                                     | \$397                        | 1.83%                       | 11.38%                            | 44.25%                    | \$86                                     |
| Lower East Side People's Federal Credit Union                                  | \$89,825                | \$1,010                                | 4.50%                       | 39.24%                            | 55.66%                    | \$104                                    | \$1,010                      | 4.50%                       | 39.24%                            | 55.66%                    | \$104                                    |
| Northeastern Operating Engineers Federal Credit Union                          | \$90,886                | \$176                                  | 0.77%                       | 8.84%                             | 82.19%                    | \$146                                    | \$176                        | 0.77%                       | 8.84%                             | 82.19%                    | \$146                                    |
| Crossroads Community Federal Credit Union                                      | \$91,168                | \$360                                  | 1.60%                       | 11.46%                            | 57.18%                    | \$71                                     | \$360                        | 1.60%                       | 11.46%                            | 57.18%                    | \$71                                     |
| Leatherstocking Region Federal Credit Union                                    | \$93,201                | \$310                                  | 1.36%                       | 11.30%                            | 63.56%                    | \$111                                    | \$310                        | 1.36%                       | 11.30%                            | 63.56%                    | \$111                                    |
| Triboro Postal Federal Credit Union                                            | \$94,570                | (\$103)                                | (0.43%)                     | (4.14%)                           | 120.49%                   | \$129                                    | (\$103)                      | (0.43%)                     | (4.14%)                           | 120.49%                   | \$129                                    |
| 1199 SEIU Federal Credit Union                                                 | \$94,665                | \$558                                  | 2.40%                       | 24.91%                            | 61.95%                    | \$99                                     | \$558                        | 2.40%                       | 24.91%                            | 61.95%                    | \$99                                     |
| St. Pius X Church Federal Credit Union                                         | \$94,665                | \$44                                   | 0.19%                       | 1.92%                             | 90.91%                    | \$90                                     | \$44                         | 0.19%                       | 1.92%                             | 90.91%                    | \$90                                     |
| Compass Federal Credit Union                                                   | \$95,272                | \$137                                  | 0.59%                       | 3.91%                             | 80.90%                    | \$72                                     | \$137                        | 0.59%                       | 3.91%                             | 80.90%                    | \$72                                     |
| Good Neighbors Federal Credit Union                                            | \$95,304                | (\$210)                                | (0.89%)                     | (11.19%)                          | 108.68%                   | \$87                                     | (\$210)                      | (0.89%)                     | (11.19%)                          | 108.68%                   | \$87                                     |
| TruNorthern Federal Credit Union                                               | \$98,514                | \$155                                  | 0.64%                       | 8.05%                             | 77.78%                    | \$85                                     | \$155                        | 0.64%                       | 8.05%                             | 77.78%                    | \$85                                     |
| Greater Chautauqua Federal Credit Union                                        | \$98,795                | \$274                                  | 1.12%                       | 10.85%                            | 76.36%                    | \$65                                     | \$274                        | 1.12%                       | 10.85%                            | 76.36%                    | \$65                                     |
| Consumers Federal Credit Union                                                 | \$100,211               | \$125                                  | 0.51%                       | 4.40%                             | 84.97%                    | \$154                                    | \$125                        | 0.51%                       | 4.40%                             | 84.97%                    | \$154                                    |
| Lufthansa Emp. Federal Credit Union                                            | \$101,302               | \$59                                   | 0.23%                       | 1.46%                             | 67.91%                    | \$82                                     | \$59                         | 0.23%                       | 1.46%                             | 67.91%                    | \$82                                     |