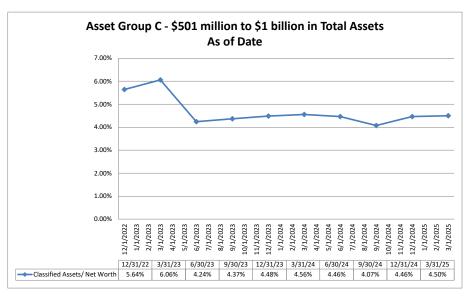

Note: Report includes only bank-level data.

NM = per SNL Financial, the data was not provided as the ratios are too high/low to be meaningful.

| Performance Analysis                                           | March 31, 2025 Run Date: May 23, 2 |                              |                             |                                   |                           |                                          |                              |                             |                                   | 23, 2025                  |                                          |
|----------------------------------------------------------------|------------------------------------|------------------------------|-----------------------------|-----------------------------------|---------------------------|------------------------------------------|------------------------------|-----------------------------|-----------------------------------|---------------------------|------------------------------------------|
|                                                                | As of Date                         |                              |                             | Quarter to Date                   |                           |                                          |                              |                             | Year to Date                      |                           |                                          |
|                                                                | 715 OF BUILD                       |                              |                             | Quarter to Bute                   |                           |                                          |                              |                             | real to Date                      |                           |                                          |
| lastitution Name                                               | Total Assets<br>(\$000)            | Net Income<br>(Loss) (\$000) | Return on Avg<br>Assets (%) | Return on<br>Avg Net Worth<br>(%) | Oper Exp/ Oper<br>Rev (%) | Salary&Benefits/<br>Employees<br>(\$000) | Net Income<br>(Loss) (\$000) | Return on Avg<br>Assets (%) | Return on<br>Avg Net Worth<br>(%) | Oper Exp/ Oper<br>Rev (%) | Salary&Benefits/<br>Employees<br>(\$000) |
| Institution Name                                               |                                    |                              |                             |                                   |                           | L                                        |                              |                             |                                   |                           |                                          |
| Asset Group B - \$251 million to \$500 million in total assets |                                    |                              |                             |                                   |                           |                                          |                              |                             |                                   |                           |                                          |
| Niagara's Choice Federal Credit Union                          | \$259,177                          | \$507                        | 0.79%                       | 9.41%                             | 75.37%                    | \$74                                     | \$507                        | 0.79%                       | 9.41%                             | 75.37%                    | \$74                                     |
| TCT Federal Credit Union                                       | \$281,791                          | \$204                        | 0.29%                       | 3.99%                             | 90.34%                    | \$85                                     | \$204                        | 0.29%                       | 3.99%                             | 90.34%                    | \$85                                     |
| Access Federal Credit Union                                    | \$286,338                          | \$726                        | 1.04%                       | 11.76%                            | 73.49%                    | \$76                                     | \$726                        | 1.04%                       | 11.76%                            | 73.49%                    | \$76                                     |
| SECNY Federal Credit Union                                     | \$298,257                          | \$241                        | 0.33%                       | 4.32%                             | 85.54%                    | \$81                                     | \$241                        | 0.33%                       | 4.32%                             | 85.54%                    | \$81                                     |
| Dannemora Federal Credit Union                                 | \$305,772                          | \$749                        | 0.99%                       |                                   |                           | \$77                                     | \$749                        | 0.99%                       | 9.47%                             |                           | \$77                                     |
| Family First of NY Federal Credit Union                        | \$319,763                          | \$274                        | 0.34%                       |                                   |                           | \$97                                     | \$274                        | 0.34%                       | 3.36%                             |                           | \$97                                     |
| People's Alliance Federal Credit Union                         | \$320,490                          | \$113                        | 0.14%                       |                                   |                           | \$93                                     | \$113                        | 0.14%                       | 1.44%                             |                           | \$93                                     |
| Actors Federal Credit Union                                    | \$331,661                          | \$161                        | 0.20%                       |                                   |                           | \$102                                    | \$161                        | 0.20%                       | 2.31%                             |                           | \$102                                    |
| Hudson River Community Credit Union                            | \$335,756                          | \$595                        | 0.72%                       |                                   |                           | \$111                                    | \$595                        | 0.72%                       | 4.58%                             |                           | \$111                                    |
| Nassau Financial Federal Credit Union                          | \$339,741                          | \$3                          | 0.00%                       |                                   |                           | \$103                                    | \$3                          | 0.00%                       | 0.12%                             |                           | \$103                                    |
| Ocean Financial Federal Credit Union                           | \$381,348                          | (\$38)                       | (0.04%)                     |                                   | 95.35%                    | \$121                                    | (\$38)                       | (0.04%)                     | (0.81%)                           | 95.35%                    | \$121                                    |
| Ukrainian Federal Credit Union                                 | \$403,857                          | \$188                        | 0.19%                       |                                   |                           | \$71                                     | \$188                        | 0.19%                       | 2.35%                             |                           | \$71                                     |
| High Point Federal Credit Union                                | \$407,318                          | \$362                        | 0.36%                       |                                   |                           | \$71                                     | \$362                        | 0.36%                       | 3.40%                             |                           | \$71                                     |
| Suma Yonkers Federal Credit Union                              | \$438,675                          | \$471                        | 0.43%                       |                                   |                           | \$104                                    | \$471                        | 0.43%                       | 3.52%                             |                           | \$104                                    |
| TEG Federal Credit Union                                       | \$469,467                          | \$958                        | 0.83%                       |                                   | 83.26%                    | \$85                                     | \$958                        | 0.83%                       | 10.37%                            | 83.26%                    | \$85                                     |
| Advantage Federal Credit Union                                 | \$473,530                          | \$566                        | 0.48%                       |                                   |                           | \$93                                     | \$566                        | 0.48%                       | 7.49%                             |                           | \$93                                     |
| ServU Federal Credit Union                                     | \$491,895                          | \$1,034                      | 0.86%                       | 5.82%                             | 78.31%                    | \$74                                     | \$1,034                      | 0.86%                       | 5.82%                             | 78.31%                    | \$74                                     |
| Average of Asset Group B                                       | \$361,461                          | \$418                        | 0.47%                       | 4.88%                             | 84.62%                    | \$89                                     | \$418                        | 0.47%                       | 4.88%                             | 84.62%                    | \$89                                     |
| Asset Group C - \$501 million to \$1 billion in total assets   |                                    |                              |                             |                                   |                           |                                          |                              |                             |                                   |                           |                                          |
| First New York Federal Credit Union                            | \$525,974                          | \$1,463                      | 1.13%                       | 14.94%                            | 75.49%                    | \$78                                     | \$1,463                      | 1.13%                       | 14.94%                            | 75.49%                    | \$78                                     |
| Pittsford Federal Credit Union                                 | \$534,352                          | \$745                        | 0.56%                       | 4.93%                             | 87.94%                    | \$132                                    | \$745                        | 0.56%                       | 4.93%                             | 87.94%                    | \$132                                    |
| G.P.O. Federal Credit Union                                    | \$568,799                          | \$1,468                      | 1.05%                       | 9.37%                             | 74.48%                    | \$94                                     | \$1,468                      | 1.05%                       | 9.37%                             | 74.48%                    | \$94                                     |
| Northern Credit Union                                          | \$658,088                          | (\$23)                       | (0.01%)                     | (0.14%)                           | 95.88%                    | \$99                                     | (\$23)                       | (0.01%)                     | (0.14%)                           | 95.88%                    | \$99                                     |
| Cornerstone Community Federal Credit Union                     | \$692,465                          | (\$58)                       | (0.03%)                     | (0.69%)                           | 88.83%                    | \$102                                    | (\$58)                       | (0.03%)                     | (0.69%)                           | 88.83%                    | \$102                                    |
| Reliant Community Federal Credit Union                         | \$714,776                          | \$1,304                      | 0.74%                       | 8.40%                             | 83.45%                    | \$116                                    | \$1,304                      | 0.74%                       | 8.40%                             | 83.45%                    | \$116                                    |
| Heritage Financial Credit Union                                | \$748,707                          | \$351                        | 0.19%                       | 2.75%                             | 84.51%                    | \$98                                     | \$351                        | 0.19%                       | 2.75%                             | 84.51%                    | \$98                                     |
| Sea Comm Federal Credit Union                                  | \$767,109                          | \$2,223                      | 1.15%                       |                                   |                           | \$92                                     | \$2,223                      | 1.15%                       | 10.37%                            |                           | \$92                                     |
| First Heritage Federal Credit Union                            | \$770,950                          | \$1,401                      | 0.74%                       |                                   |                           | \$83                                     | \$1,401                      | 0.74%                       | 7.15%                             |                           | \$83                                     |
| N C P D Federal Credit Union                                   | \$906,132                          | \$1,405                      | 0.63%                       | 7.05%                             | 62.56%                    | \$142                                    | \$1,405                      | 0.63%                       | 7.05%                             | 62.56%                    | \$142                                    |
| Average of Asset Group C                                       | \$688,735                          | \$1,028                      | 0.62%                       | 6.41%                             | 80.09%                    | \$104                                    | \$1,028                      | 0.62%                       | 6.41%                             | 80.09%                    | \$104                                    |