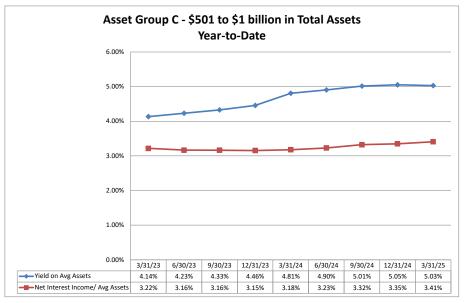

| \$5,368                      | 0.53%                          | 4.86%                             | 75.96%                       | \$108                                 |
|                                                  |                         |                              |                                |                                   |                           |                                       |                              |                                |                                   |                              |                                       |

# 

Source: SNL Financial

Note: Report includes only bank-level data.

March 31, 2025



Summary Trends of Historical Asset Group Averages: Yield on Average Assets & Net Interest Income/Average Assets







Source: SNL Financial

Note: Report includes only bank-level data.

rgin March 31, 2025
Summary Trends of Historical Asset Group Averages: Asset Growth Rate & Market Growth Rate

#### Asset Group A - \$0 to \$250 million in Total Assets Year-to-Date 8.00% 6.00% 4.00% 2.00% 0.00% (2.00%) (4.00%) 3/31/23 6/30/23 9/30/23 12/31/23 3/31/24 6/30/24 9/30/24 12/31/24 3/31/25 Asset Growth Rate 0.69% (1.89%) (1.88%) (1.71%) 2.78% 0.66% (0.72%) (0.74%) 6.64% 0.51% (2.70%) (3.00%) (2.94%) 2.95% 0.38% (1.24%) (1.28%) 7.07%







Source: SNL Financial

Note: Report includes only bank-level data.

# March 31, 2025

# Run Date: May 13, 2025

|                                                                                          |                      |                    | As of Date          |