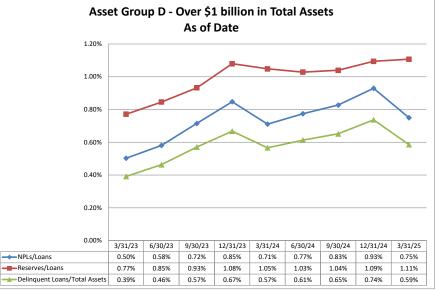

| \$7,592                          | 5.20%                      | 2.14%                               | 3.06%                                  | 12.19%                   | 12.22                     |
| Average of Asset Group D                         | \$3,284,267          | \$2,347,305                   | \$2,720,495                        | 87.12%                           | \$6,795                          | 5.13%                      | 1.88%                               | 3.28%                                  | 8.38%                    | 12.83                     |

Source: SNL Financial

Note: Report includes only bank-level data.

March 31, 2025

Summary Trends of Historical Asset Group Averages: Non Performing Loans/Loans, Reserves/Loans & Delinguent Loans/Total Assets









Source: SNL Financial

Note: Report includes only bank-level data.

# March 31, 2025

# Run Date: May 13, 2025

| Institution Name<br>Asset Group A - \$0 to \$250 million in total assets<br>Paris District Credit Union<br>Assumption Beaumont Federal Credit Union<br>Musicians Federal Credit Union<br>Ibew Local 681 Credit Union<br>Texas Lee Federal Credit Union<br>Pear Orchard Federal Credit Union | otal Assets (\$000)<br>\$453<br>\$554<br>\$705<br>\$743<br>\$909 | Delinquent Loans<br>=> 2 months (\$000)<br>\$2<br>\$0<br>\$0<br>\$0 | NPLs / Loans (%)<br>0.96%<br>0.00% | Loan Loss<br>Reserves / Gross<br>Loans (%)<br>1.44% | Reserves / NPLs<br>(%)<br>150.00% | NPAs / Equity +<br>LLRs (%) | Delinquent Loans/<br>Assets (%) |
|---------------------------------------------------------------------