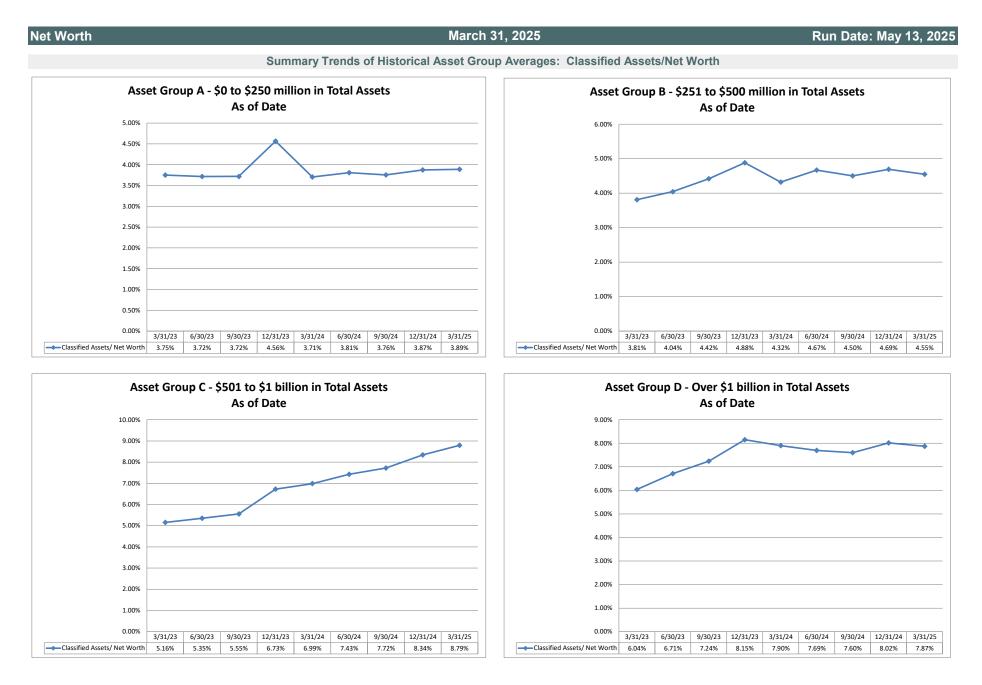

#### ASSET SIZE DEFINITION

| Group A | \$0-\$250 million           |
|---------|-----------------------------|
| Group B | \$251 million-\$500 million |
| Group C | \$501 million-\$1 billion   |
| Group D | Over \$1 billion            |