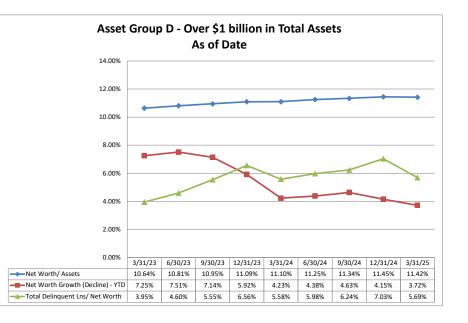

Asset Group D - Over \$1 billion in Total Assets Year-to-Date 9.00% 8.00% 7.00% 6.00% 5.00% 4.00% 3.00% 2.00% 1.00% 0.00% 3/31/23 6/30/23 9/30/23 12/31/23 3/31/24 6/30/24 9/30/24 12/31/24 3/31/25 8.00% 8.07% 7.69% 6.92% 5.47% 5.82% 5.84% 5.72% 4.86%