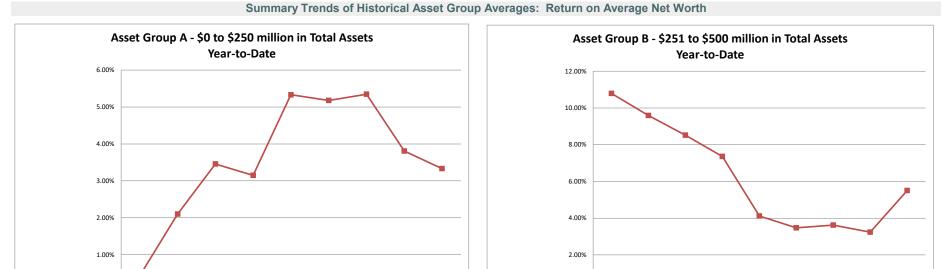

#### NA = data was not available.

NM = per SNL Financial, the data was not provided as the ratios are too high/low to be meaningful.

Run Date: May 13, 2025

0.00%

3/31/23

10.79%

6/30/23

9.59%

9/30/23

8.51%

12/31/23

7.36%

3/31/24

4.12%

6/30/24

3.48%

9/30/24

3.62%

12/31/24

3.24%

3/31/25

5.51%

#### Asset Group C - \$501 to \$1 billion in Total Assets Year-to-Date 8.00% 7.00% 6.00% 5.00% 4.00% 3.00% 2.00% 1.00% 0.00% 3/31/23 6/30/23 9/30/23 12/31/23 3/31/24 6/30/24 9/30/24 12/31/24 3/31/25 Return on Avg Net Worth 7.02% 6.03% 6.05% 4.79% 5.87% 3.05% 2.77% 2.42% 3.53%

Asset Group D - Over \$1 billion in Total Assets Year-to-Date 9.00% 8.00% 7.00% 6.00% 5.00% 4.00% 3.00% 2.00% 1.00% 0.00% 3/31/23 6/30/23 9/30/23 12/31/23 3/31/24 6/30/24 9/30/24 12/31/24 3/31/25 8.00% 8.07% 7.69% 6.92% 5.47% 5.82% 5.84% 5.72% 4.86%