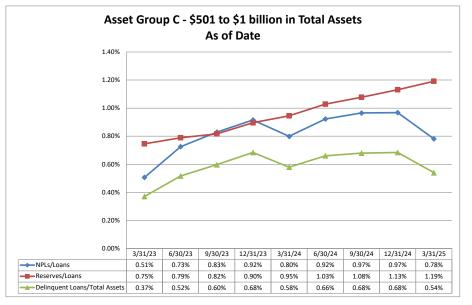

| \$7,592                          | 5.20%                      | 2.14%                               | 3.06%                                  | 12.19%                   | 12.22                     |
| Average of Asset Group D                         | \$3,284,267          | \$2,347,305                   | \$2,720,495                        | 87.12%                           | \$6,795                          | 5.13%                      | 1.88%                               | 3.28%                                  | 8.38%                    | 12.83                     |

Source: SNL Financial

Note: Report includes only bank-level data.

March 31, 2025

Summary Trends of Historical Asset Group Averages: Non Performing Loans/Loans, Reserves/Loans & Delinguent Loans/Total Assets









Source: SNL Financial

Note: Report includes only bank-level data.

# March 31, 2025

# Run Date: May 13, 2025

| Institution Name<br>Asset Group A - \$0 to \$250 million in total assets<br>Paris District Credit Union<br>Assumption Beaumont Federal Credit Union<br>Musicians Federal Credit Union<br>Ibew Local 681 Credit Union<br>Texas Lee Federal Credit Union<br>Pear Orchard Federal Credit Union | otal Assets (\$000)<br>\$453<br>\$554<br>\$705<br>\$743<br>\$909 | Delinquent Loans<br>=> 2 months (\$000)<br>\$2<br>\$0<br>\$0<br>\$0 | NPLs / Loans (%)<br>0.96%<br>0.00% | Loan Loss<br>Reserves / Gross<br>Loans (%)<br>1.44% | Reserves / NPLs<br>(%)<br>150.00% | NPAs / Equity +<br>LLRs (%) | Delinquent Loans/<br>Assets (%) |
|-------------------------------------------------------------------