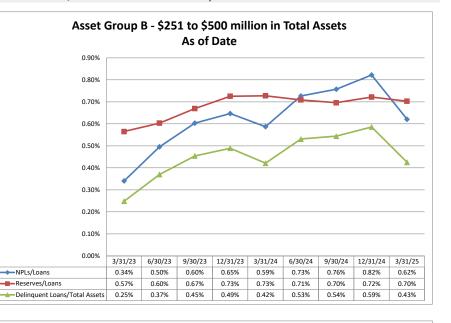

| \$7,592                          | 5.20%                      | 2.14%                               | 3.06%                                  | 12.19%                   | 12.22                     |
| Average of Asset Group D                         | \$3,284,267          | \$2,347,305                   | \$2,720,495                        | 87.12%                           | \$6,795                          | 5.13%                      | 1.88%                               | 3.28%                                  | 8.38%                    | 12.83                     |

Source: SNL Financial

Note: Report includes only bank-level data.

March 31, 2025

Summary Trends of Historical Asset Group Averages: Non Performing Loans/Loans, Reserves/Loans & Delinguent Loans/Total Assets









Source: SNL Financial

Note: Report includes only bank-level data.

# March 31, 2025

# Run Date: May 13, 2025

| Institution Name<br>Asset Group A - \$0 to \$250 million in total assets<br>Paris District Credit Union<br>Assumption Beaumont Federal Credit Union<br>Musicians Federal Credit Union<br>Ibew Local 681 Credit Union<br>Texas Lee Federal Credit Union<br>Pear Orchard Federal Credit Union | otal Assets (\$000)<br>\$453<br>\$554<br>\$705<br>\$743<br>\$909 | Delinquent Loans<br>=> 2 months (\$000)<br>\$2<br>\$0<br>\$0<br>\$0 | NPLs / Loans (%)<br>0.96%<br>0.00% | Loan Loss<br>Reserves / Gross<br>Loans (%)<br>1.44% | Reserves / NPLs<br>(%)<br>150.00% | NPAs / Equity +<br>LLRs (%) | Delinquent Loans/<br>Assets (%) |
|-----------------------------------------------------------------