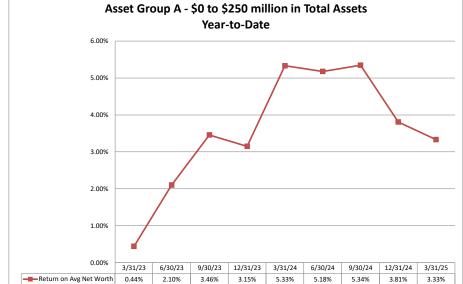

/24

3.24%

3/31/25

5.51%

#### Asset Group C - \$501 to \$1 billion in Total Assets Year-to-Date 8.00% 7.00% 6.00% 5.00% 4.00% 3.00% 2.00% 1.00% 0.00% 3/31/23 6/30/23 9/30/23 12/31/23 3/31/24 6/30/24 9/30/24 12/31/24 3/31/25 Return on Avg Net Worth 7.02% 6.03% 6.05% 4.79% 5.87% 3.05% 2.77% 2.42% 3.53%

Asset Group D - Over \$1 billion in Total Assets Year-to-Date 9.00% 8.00% 7.00% 6.00% 5.00% 4.00% 3.00% 2.00% 1.00% 0.00% 3/31/23 6/30/23 9/30/23 12/31/23 3/31/24 6/30/24 9/30/24 12/31/24 3/31/25 8.00% 8.07% 7.69% 6.92% 5.47% 5.82% 5.84% 5.72% 4.86%

Source: SNL Financial

Note: Report includes only bank-level data.

#### NA = data was not available.

NM = per SNL Financial, the data was not provided as the ratios are too high/low to be meaningful.

Run Date: May 13, 2025

March 31, 2025



#### Performance Analysis

| Performance Analysis                                    |                         | March                        | 31, 202                        | 25                                |                           |                                       |                              |                                | Run D                             | ate: Ma                      | ay 13, 2025                             |
|---------------------------------------------------------|-------------------------|------------------------------|--------------------------------|-----------------------------------|---------------------------|---------------------------------------|------------------------------|--------------------------------|---------------------------