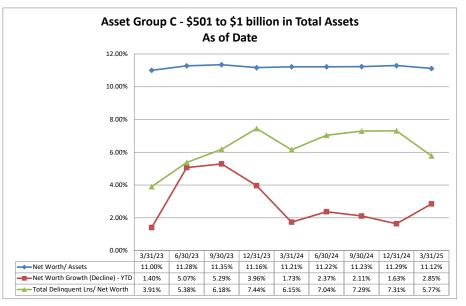

#### Asset Group C - \$501 to \$1 billion in Total Assets Year-to-Date 8.00% 7.00% 6.00% 5.00% 4.00% 3.00% 2.00% 1.00% 0.00% 3/31/23 6/30/23 9/30/23 12/31/23 3/31/24 6/30/24 9/30/24 12/31/24 3/31/25 Return on Avg Net Worth 7.02% 6.03% 6.05% 4.79% 5.87% 3.05% 2.77% 2.42% 3.53%