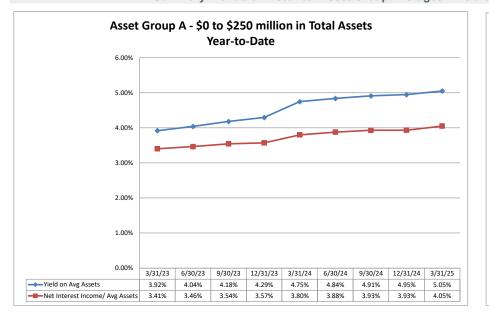

| 4.86%                             | 75.96%                    | \$108                                 | \$5,368                      | 0.53%                          | 4.86%                             | 75.96%                       | \$108                                 |
|                                                  |                         |                              |                                |                                   |                           |                                       |                              |                                |                                   |                              |                                       |

# 

Source: SNL Financial

Note: Report includes only bank-level data.

March 31, 2025



Summary Trends of Historical Asset Group Averages: Yield on Average Assets & Net Interest Income/Average Assets







Source: SNL Financial

Note: Report includes only bank-level data.

rgin March 31, 2025
Summary Trends of Historical Asset Group Averages: Asset Growth Rate & Market Growth Rate

#### Asset Group A - \$0 to \$250 million in Total Assets Year-to-Date 8.00% 6.00% 4.00% 2.00% 0.00% (2.00%) (4.00%) 3/31/23 6/30/23 9/30/23 12/31/23 3/31/24 6/30/24 9/30/24 12/31/24 3/31/25 Asset Growth Rate 0.69% (1.89%) (1.88%) (1.71%) 2.78% 0.66% (0.72%) (0.74%) 6.64% 0.51% (2.70%) (3.00%) (2.94%) 2.95% 0.38% (1.24%) (1.28%) 7.07%







Source: SNL Financial

Note: Report includes only bank-level data.

# March 31, 2025

# Run Date: May 13, 2025

|