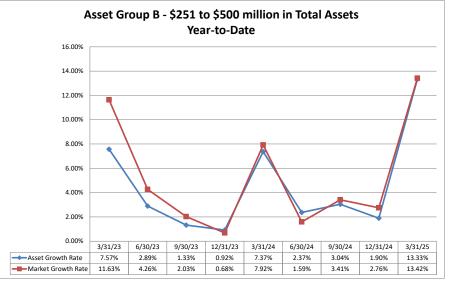

|                                       |

# 

Source: SNL Financial

Note: Report includes only bank-level data.

March 31, 2025



Summary Trends of Historical Asset Group Averages: Yield on Average Assets & Net Interest Income/Average Assets







Source: SNL Financial

Note: Report includes only bank-level data.

rgin March 31, 2025
Summary Trends of Historical Asset Group Averages: Asset Growth Rate & Market Growth Rate

#### Asset Group A - \$0 to \$250 million in Total Assets Year-to-Date 8.00% 6.00% 4.00% 2.00% 0.00% (2.00%) (4.00%) 3/31/23 6/30/23 9/30/23 12/31/23 3/31/24 6/30/24 9/30/24 12/31/24 3/31/25 Asset Growth Rate 0.69% (1.89%) (1.88%) (1.71%) 2.78% 0.66% (0.72%) (0.74%) 6.64% 0.51% (2.70%) (3.00%) (2.94%) 2.95% 0.38% (1.24%) (1.28%) 7.07%







Source: SNL Financial

Note: Report includes only bank-level data.

# March 31, 2025

# Run Date: May 13, 2025

|                                                                                          |                      |                    | As of Date          |                   | ]                  |                |                   | Year to Date         |                  |                    |
|------------------------------------------------------------------------------------------|----------------------|--------------------|---------------------|-------------------|--------------------|----------------|-------------------|----------------------|------------------|--------------------|
|