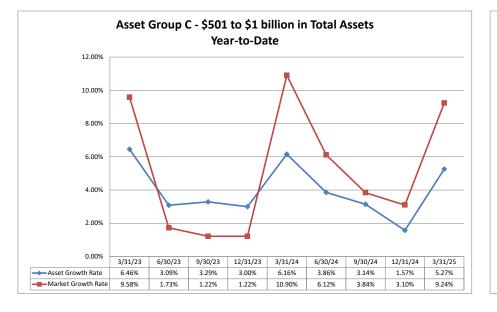

#### Asset Group C - \$501 to \$1 billion in Total Assets Year-to-Date 8.00% 7.00% 6.00% 5.00% 4.00% 3.00% 2.00% 1.00% 0.00% 3/31/23 6/30/23 9/30/23 12/31/23 3/31/24 6/30/24 9/30/24 12/31/24 3/31/25 Return on Avg Net Worth 7.02% 6.03% 6.05% 4.79% 5.87% 3.05% 2.77% 2.42% 3.53%