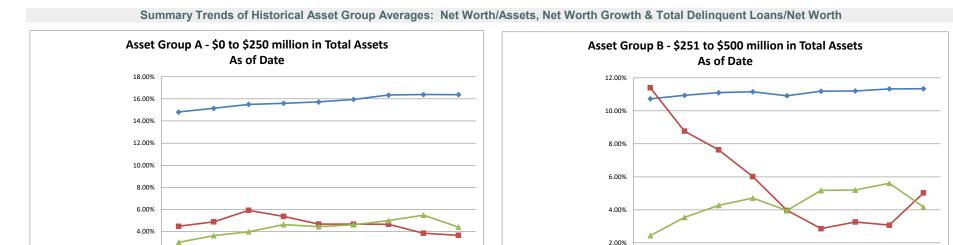

| \$80,795                                | 0.69%            | 0.97%                                      | 140.36%                | 5.37%                       | 0.5                           |
| Randolph-Brooks Federal Credit Union            | \$18,502,408         | \$88,636                                | 0.71%            |                                            |                        | 4.69%                       |                               |
| Average of Asset Group D                        | \$3,284,267          | \$20.039                                | 0.75%            | 1.11%                                      | 181.25%                | 6.41%                       | 0.5                           |

Source: SNL Financial

Note: Report includes only bank-level data.







0.00%

-----Net Worth/ Assets

3/31/23

10.73%

11.40%

2.44%

6/30/23

10.94%

8.77%

3.55%

9/30/23

11.10%

7.64%

4.27%

12/31/23

11.15%

6.02%

4.71%

3/31/24

10.91%

3.97%

3.96%

6/30/24

11.19%

2.86%

5.18%

9/30/24

11.21%

3.27%

5.20%

12/31/24 3/31/25

11.34%

5.03%

4.17%

11.33%

3.07%

5.61%

Source: SNL Financial

Note: Report includes only bank-level data.

#### NA = data was not available.

NM = per SNL Financial, the data was not provided as the ratios are too high/low to be meaningful.

Net Worth

2.00%

-----Net Worth/ Assets

3/31/23

14.81%

4.48%

3.03%

6/30/23

15.14%

4.88%

3.64%

9/30/23

15.49%

5.92%

3.98%

12/31/23 3/31/24

15.72%

4.68%

4.45%

15.59%

5.37%

4.64%

6/30/24

15.95%

4.67%

4.62%

9/30/24

16.34%

4.67%

5.00%

12/31/24

16.38%

3.