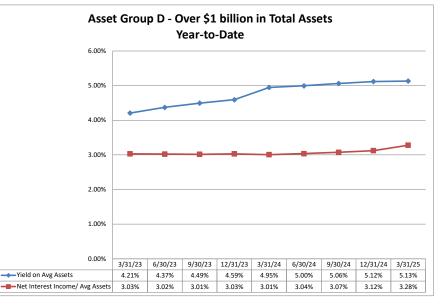

| \$5,368                      | 0.53%                          | 4.86%                             | 75.96%                       | \$108                                 |
|                                                  |                         |                              |                                |                                   |                           |                                       |                              |                                |                                   |                              |                                       |

# 

Source: SNL Financial

Note: Report includes only bank-level data.

March 31, 2025



Summary Trends of Historical Asset Group Averages: Yield on Average Assets & Net Interest Income/Average Assets







Source: SNL Financial

Note: Report includes only bank-level data.

rgin March 31, 2025
Summary Trends of Historical Asset Group Averages: Asset Growth Rate & Market Growth Rate

#### Asset Group A - \$0 to \$250 million in Total Assets Year-to-Date 8.00% 6.00% 4.00% 2.00% 0.00% (2.00%) (4.00%) 3/31/23 6/30/23 9/30/23 12/31/23 3/31/24 6/30/24 9/30/24 12/31/24 3/31/25 Asset Growth Rate 0.69% (1.89%) (1.88%) (1.71%) 2.78% 0.66% (0.72%) (0.74%) 6.64% 0.51% (2.70%) (3.00%) (2.94%) 2.95% 0.38% (1.24%) (1.28%) 7.07%







Source: SNL Financial

Note: Report includes only bank-level data.

# March 31, 2025

# Run Date: May 13, 2025

|                                                                                          |                      |                    | As of Date          |