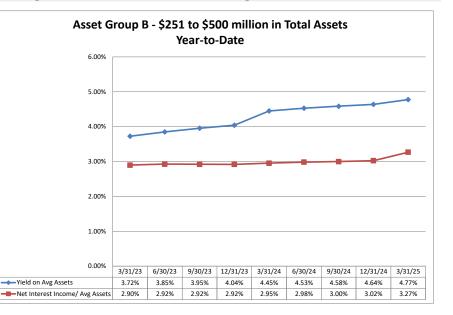

| \$5,368                      | 0.53%                          | 4.86%                             | 75.96%                       | \$108                                 |
|                                                  |                         |                              |                                |                                   |                           |                                       |                              |                                |                                   |                              |                                       |

# 

Source: SNL Financial

Note: Report includes only bank-level data.

March 31, 2025



Summary Trends of Historical Asset Group Averages: Yield on Average Assets & Net Interest Income/Average Assets







Source: SNL Financial

Note: Report includes only bank-level data.

rgin March 31, 2025
Summary Trends of Historical Asset Group Averages: Asset Growth Rate & Market Growth Rate

#### Asset Group A - \$0 to \$250 million in Total Assets Year-to-Date 8.00% 6.00% 4.00% 2.00% 0.00% (2.00%) (4.00%) 3/31/23 6/30/23 9/30/23 12/31/23 3/31/24 6/30/24 9/30/24 12/31/24 3/31/25 Asset Growth Rate 0.69% (1.89%) (1.88%) (1.71%) 2.78% 0.66% (0.72%) (0.74%) 6.64% 0.51% (2.70%) (3.00%) (2.94%) 2.95% 0.38% (1.24%) (1.28%) 7.07%







Source: SNL Financial

Note: Report includes only bank-level data.

# March 31, 2025

# Run Date: May 13, 2025

|                                                                                          |                      |                    | As of Date          |