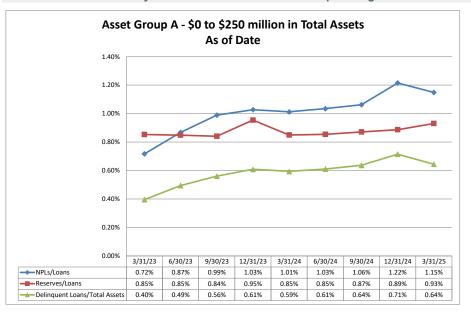

| \$7,592                          | 5.20%                      | 2.14%                               | 3.06%                                  | 12.19%                   | 12.22                     |
| Average of Asset Group D                         | \$3,284,267          | \$2,347,305                   | \$2,720,495                        | 87.12%                           | \$6,795                          | 5.13%                      | 1.88%                               | 3.28%                                  | 8.38%                    | 12.83                     |

Source: SNL Financial

Note: Report includes only bank-level data.

March 31, 2025

Summary Trends of Historical Asset Group Averages: Non Performing Loans/Loans, Reserves/Loans & Delinguent Loans/Total Assets









Source: SNL Financial

Note: Report includes only bank-level data.

# March 31, 2025

# Run Date: May 13, 2025

| Institution Name<br>Asset Group A - \$0 to \$250 million in total assets<br>Paris District Credit Union<br>Assumption Beaumont Federal Credit Union<br>Musicians Federal Credit Union<br>Ibew Local 681 Credit Union<br>Texas Lee Federal Credit Union<br>Pear Orchard Federal Credit Union | otal Assets (\$000)<br>\$453<br>\$554<br>\$705<br>\$743<br>\$909 | Delinquent Loans<br>=> 2 months (\$000)<br>\$2<br>\$0<br>\$0<br>\$0 | NPLs / Loans (%)<br>0.96%<br>0.00% | Loan Loss<br>Reserves / Gross<br>Loans (%)<br>1.44% | Reserves / NPLs<br>(%)<br>150.00% | NPAs / Equity +<br>LLRs (%) | Delinquent Loans/<br>Assets (%) |
|---------------------------------------------------------------