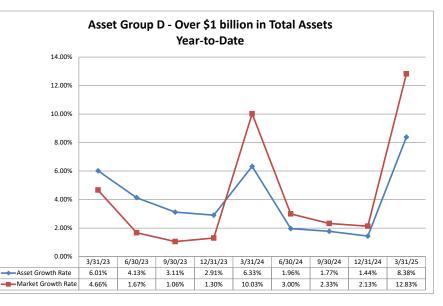

Asset Group D - Over \$1 billion in Total Assets Year-to-Date 9.00% 8.00% 7.00% 6.00% 5.00% 4.00% 3.00% 2.00% 1.00% 0.00% 3/31/23 6/30/23 9/30/23 12/31/23 3/31/24 6/30/24 9/30/24 12/31/24 3/31/25 8.00% 8.07% 7.69% 6.92% 5.47% 5.82% 5.84% 5.72% 4.86%