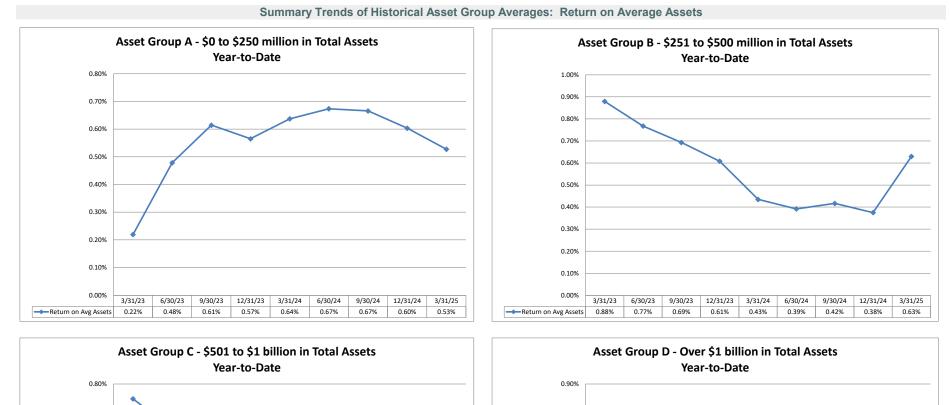

#### 0.70% 0.60% 0.50% 0.40% 0.30% 0.20% 0.10% 0.00% 3/31/23 6/30/23 9/30/23 12/31/23 3/31/24 6/30/24 9/30/24 12/31/24 3/31/25 0.43% -----Return on Avg Assets 0.75% 0.64% 0.64% 0.55% 0.57% 0.41% 0.40% 0.50%

0.80% 0.70% 0.60% 0.50% 0.40% 0.30% 0.20% 0.10% 0.00% 3/31/23 6/30/23 9/30/23 12/31/23 3/31/24 6/30/24 9/30/24 12/31/24 3/31/25 0.77% 0.79% 0.75% 0.70% 0.56% 0.60% 0.61% 0.60% 0.53%